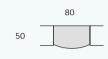

## **Connecting shelf**

Glass, metal, wood or plastic. The material variety of the connecting shelves alone opens up wide scope for expression – about the office and its function. For maximum impression or plain and modest, as a central feature or blending into the background. The same striking emphasis can be achieved by effective use of form and colour.