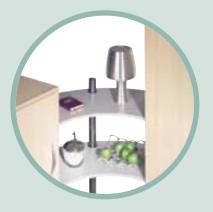

## **Connecting shelf**

Glass, metal, wood or plastic. The material variety of the connecting shelves alone opens up wide scope for expression – about the office and its function. For maximum impression or plain and modest, as a central feature or blending into the background. The same striking emphasis can be achieved by effective use of form and colour.

It can stand proud on its own visible feet. Or tuck its legs away behind a modesty panel. It can come in a warm wood tone or in cool plastic. Uni coloured or patterned. The luxury of choice...!

10

Instead of forgotten and gathering dust – here is a concept that will blow away the cobwebs with a fresh design concept for the inner life of your index system. Sliding noiselessly on runners, this new concept will lend your index system a dynamism of its own. A "storage space giant" to lend a classical but sophisticated note to any office.