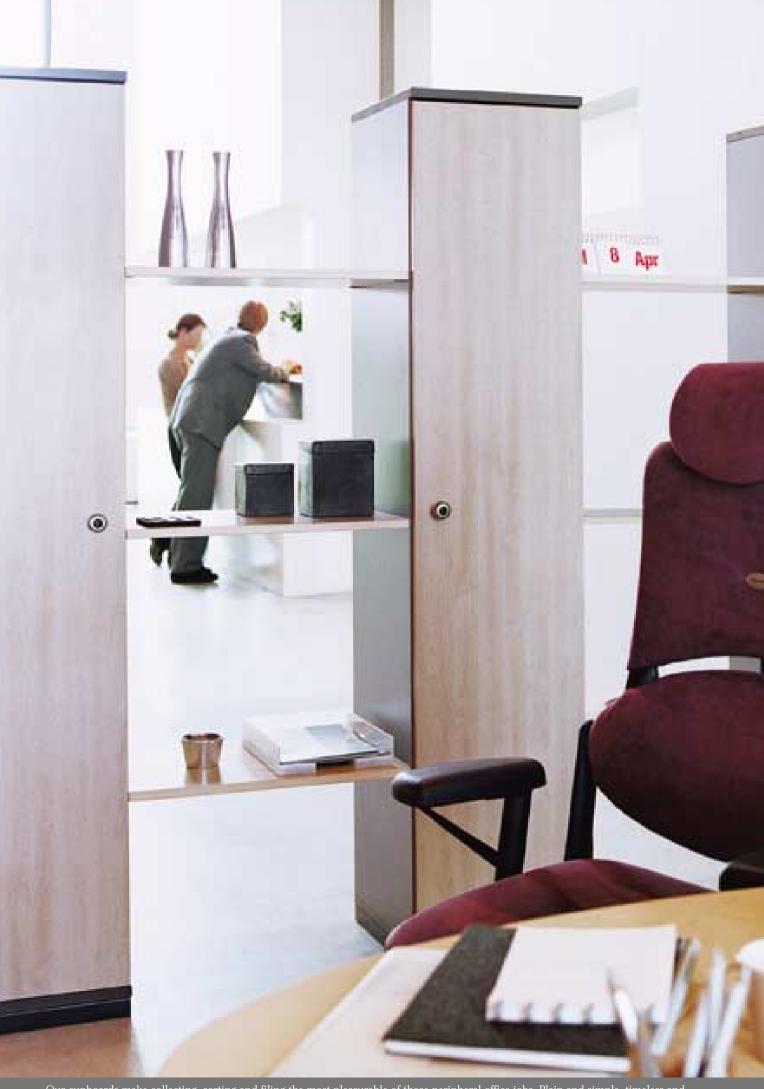

Shelving systems and pivoting doors create transparency and clarity, opening up channels of communication, while accommodating everything that belongs out of sight. Featuring extremely variable internal divisions and outstanding workmanship. As well as transforming the room layout.

## **Connecting shelf**

Glass, metal, wood or plastic. The material variety of the connecting shelves alone opens up wide scope for expression – about the office and its function. For maximum impression or plain and modest, as a central feature or blending into the background. The same striking emphasis can be achieved by effective use of form and colour.