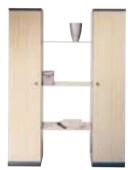

## **Connecting shelf**

Glass, metal, wood or plastic. The material variety of the connecting shelves alone opens up wide scope for expression – about the office and its function. For maximum impression or plain and modest, as a central feature or blending into the background. The same striking emphasis can be achieved by effective use of form and colour.

It can stand proud on its own visible feet. Or tuck its legs away behind a modesty panel. It can come in a warm wood tone or in cool plastic. Uni coloured or patterned. The luxury of choice...!

10

Instead of forgotten and gathering dust – here is a concept that will blow away the cobwebs with a fresh design concept for the inner life of your index system. Sliding noiselessly on runners, this new concept will lend your index system a dynamism of its own. A "storage space giant" to lend a classical but sophisticated note to any office.