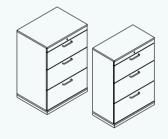

# Chaos with System

Four examples all about one of the most important factors in any office: Storage space. Werndl cupboards offer outstanding scope for storage – in different widths and heights, shapes and colours. With opened or closed elements. As well as forming a central element of office design. Whether your style is dynamic or you prefer to make a plain, unobtrusive statement – the design remains typically "Werndl". The watchword for intelligence and innovation. You to choose...

Our cupboards make collecting, sorting and filing the most pleasurable of those peripheral office jobs. Plain and simple, timeless and functional, they almost put buying a new cupboard right out of your head. Good for you.