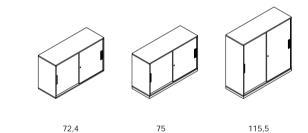

75 2 OH

[

Sliding door program-overview

| 72,4 | 75   | 115,5 |
|------|------|-------|
| 2 OH | 2 OH | 3 OH  |

[

ρ\_\_\_\_\_

ρ

148,7 4 OH