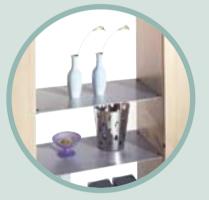

## **Connecting shelf**

Glass, metal, wood or plastic. The material variety of the connecting shelves alone opens up wide scope for expression – about the office and its function. For maximum impression or plain and modest, as a central feature or blending into the background. The same striking emphasis can be achieved by effective use of form and colour.

It can stand proud on its own visible feet. Or tuck its legs away behind a modesty panel. It can come in a warm wood tone or in cool plastic. Uni coloured or patterned. The luxury of choice...!

10

Instead of forgotten and gathering dust – here is a concept that will blow away the cobwebs with a fresh design concept for the inner life of your index system. Sliding noiselessly on runners, this new concept will lend your index system a dynamism of its own. A "storage space giant" to lend a classical but sophisticated note to any office.