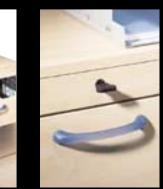

# ... or sliding doors

Space-saving and attractive sliding door cupboards are ideal for storing those items you need to be tidily away but close at hand. Without tak-

ing up valuable manoeuvring space in the room. Handle variations create that special individual touch.

bow-type handle

welded steel sections

;

steel shelf

height compensation

lateral file frame

6

plastic handle