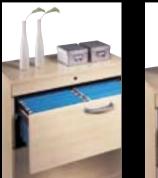

drawer with dividers

ith dividers suspended file frame

The shutters only go down on these cupboards when there are untidy papers to be hidden. Horizontal and vertical: These cupboards offer ideally utilized storage space, right into the deepest corner. In two heights, with different handles.

bow-type handle

welded steel sections

;

steel shelf

height compensation

lateral file frame

6

plastic handle