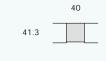

## **Connecting shelf**

Glass, metal, wood or plastic. The material variety of the connecting shelves alone opens up wide scope for expression – about the office and its function. For maximum impression or plain and modest, as a central feature or blending into the background. The same striking emphasis can be achieved by effective use of form and colour.