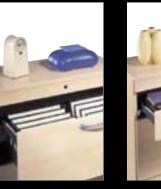

Shelving systems and pivoting doors create transparency and clarity, opening up channels of communication, while accommodating everything that belongs out of sight. Featuring extremely variable internal divisions and outstanding workmanship. As well as transforming the room layout.

## **Connecting shelf**

Glass, metal, wood or plastic. The material variety of the connecting shelves alone opens up wide scope for expression – about the office and its function. For maximum impression or plain and modest, as a central feature or blending into the background. The same striking emphasis can be achieved by effective use of form and colour.