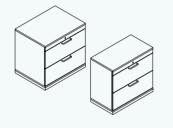

# Chaos with System

Four examples all about one of the most important factors in any office: Storage space. Werndl cupboards offer outstanding scope for storage – in different widths and heights, shapes and colours. With opened or closed elements. As well as forming a central element of office design. Whether your style is dynamic or you prefer to make a plain, unobtrusive statement – the design remains typically "Werndl". The watchword for intelligence and innovation. You to choose...

Our cupboards make collecting, sorting and filing the most pleasurable of those peripheral office jobs. Plain and simple, timeless and functional, they almost put buying a new cupboard right out of your head. Good for you.