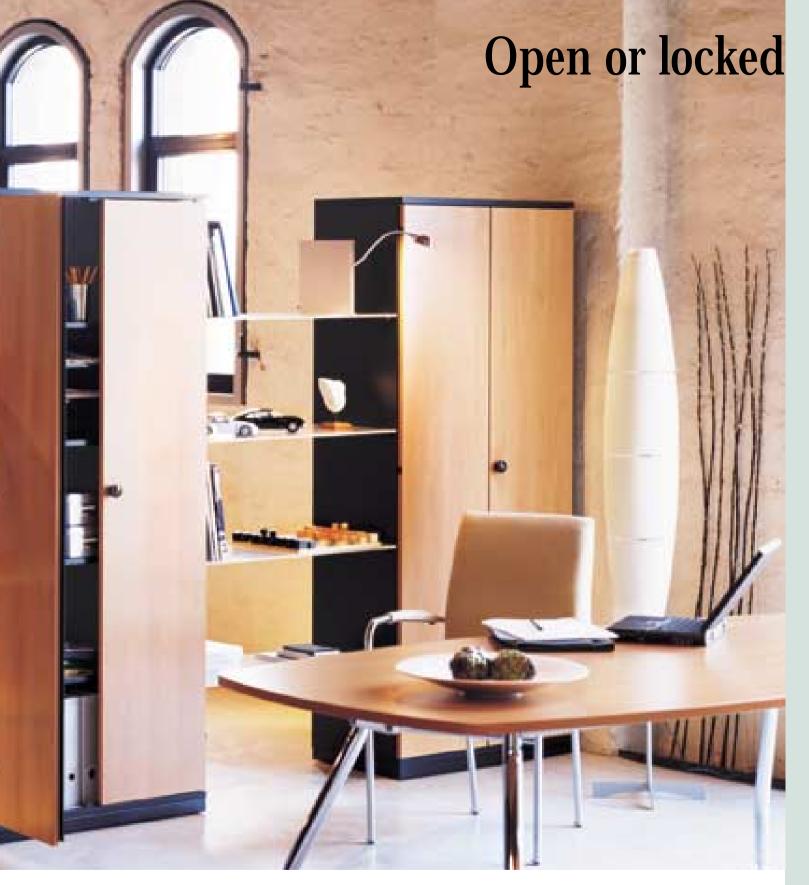

Shelving systems and pivoting doors create transparency and clarity, opening up channels of communication, while accommodating everything that belongs out of sight. Featuring extremely variable internal divisions and outstanding workmanship. As well as transforming the room layout.

It can stand proud on its own visible feet. Or tuck its legs away behind a modesty panel. It can come in a warm wood tone or in cool plastic. Uni coloured or patterned. The luxury of choice...!

10

Instead of forgotten and gathering dust – here is a concept that will blow away the cobwebs with a fresh design concept for the inner life of your index system. Sliding noiselessly on runners, this new concept will lend your index system a dynamism of its own. A "storage space giant" to lend a classical but sophisticated note to any office.