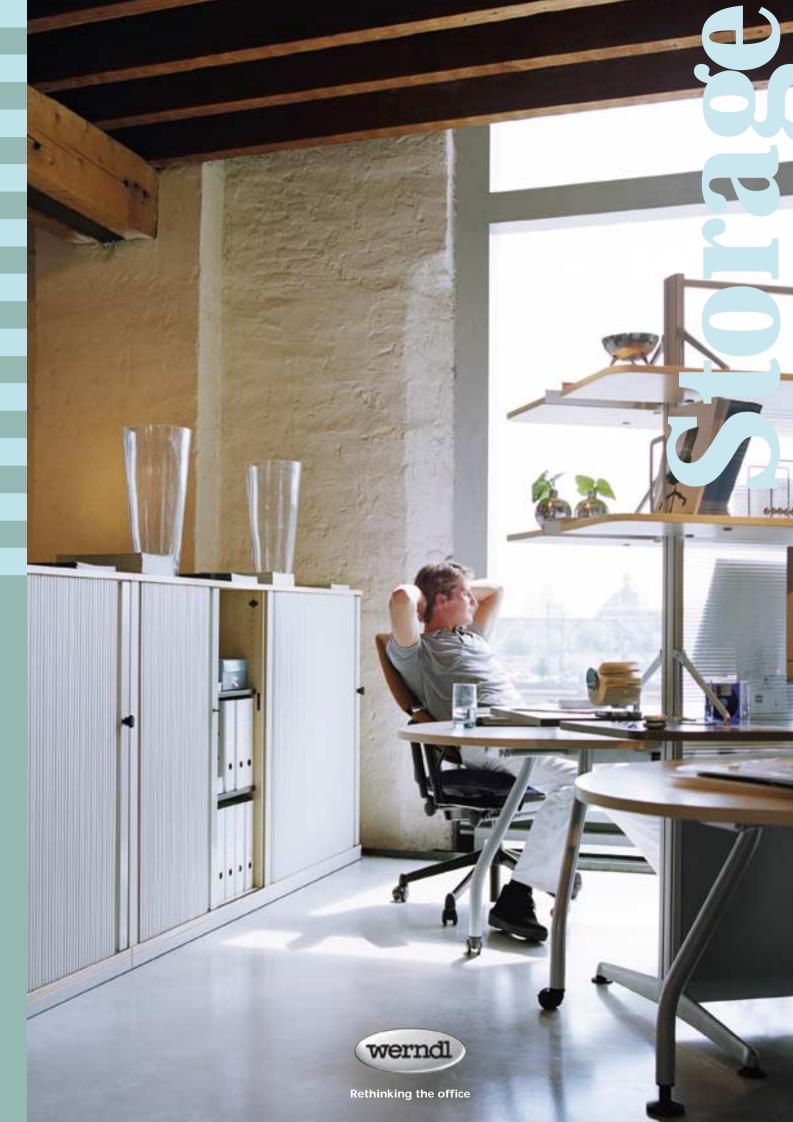

# Chaos with System

Four examples all about one of the most important factors in any office: Storage space. Werndl cupboards offer outstanding scope for storage – in different widths and heights, shapes and colours. With opened or closed elements. As well as forming a central element of office design. Whether your style is dynamic or you prefer to make a plain, unobtrusive statement – the design remains typically "Werndl". The watchword for intelligence and innovation. You to choose...

Our cupboards make collecting, sorting and filing the most pleasurable of those peripheral office jobs. Plain and simple, timeless and functional, they almost put buying a new cupboard right out of your head. Good for you.