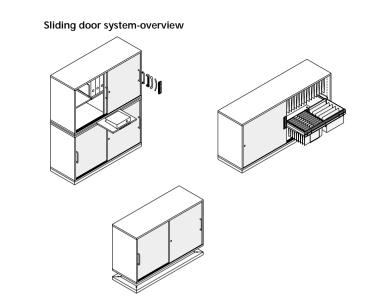

# ... or sliding doors

Space-saving and attractive sliding door cupboards are ideal for storing those items you need to be tidily away but close at hand. Without tak-

ing up valuable manoeuvring space in the room. Handle variations create that special individual touch.