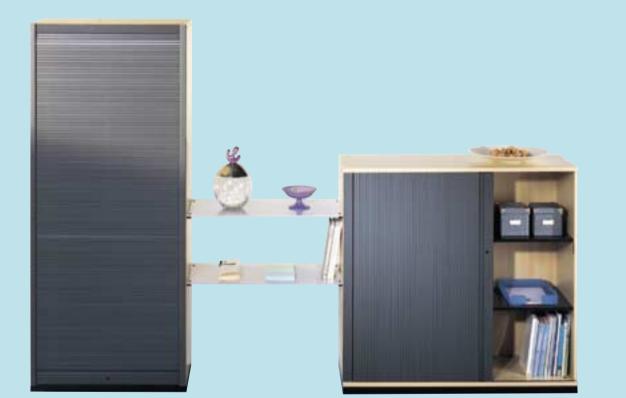

## **Connecting shelf**

Glass, metal, wood or plastic. The material variety of the connecting shelves alone opens up wide scope for expression – about the office and its function. For maximum impression or plain and modest, as a central feature or blending into the background. The same striking emphasis can be achieved by effective use of form and colour.

It can stand proud on its own visible feet. Or tuck its legs away behind a modesty panel. It can come in a warm wood tone or in cool plastic. Uni coloured or patterned. The luxury of choice...!

10

Instead of forgotten and gathering dust – here is a concept that will blow away the cobwebs with a fresh design concept for the inner life of your index system. Sliding noiselessly on runners, this new concept will lend your index system a dynamism of its own. A "storage space giant" to lend a classical but sophisticated note to any office.