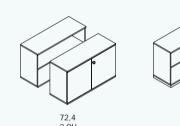

Open shelf / hinged door system-overview Vertical tambour system-overview

Tambour shutter system-overview

Tambour shutter program-overview

72,4 2 OH

80/43,4

100/43,4

120/43,4

160/43,4

75 2 OH

[

Sliding door program-overview

| 72,4 | 75   | 115,5 |
|------|------|-------|
| 2 OH | 2 OH | 3 OH  |

[

ρ\_\_\_\_\_

ρ

148,7 4 OH