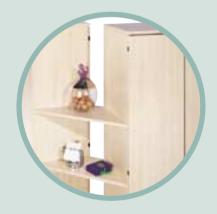

Shelving systems and pivoting doors create transparency and clarity, opening up channels of communication, while accommodating everything that belongs out of sight. Featuring extremely variable internal divisions and outstanding workmanship. As well as transforming the room layout.

## **Connecting shelf**

Glass, metal, wood or plastic. The material variety of the connecting shelves alone opens up wide scope for expression – about the office and its function. For maximum impression or plain and modest, as a central feature or blending into the background. The same striking emphasis can be achieved by effective use of form and colour.