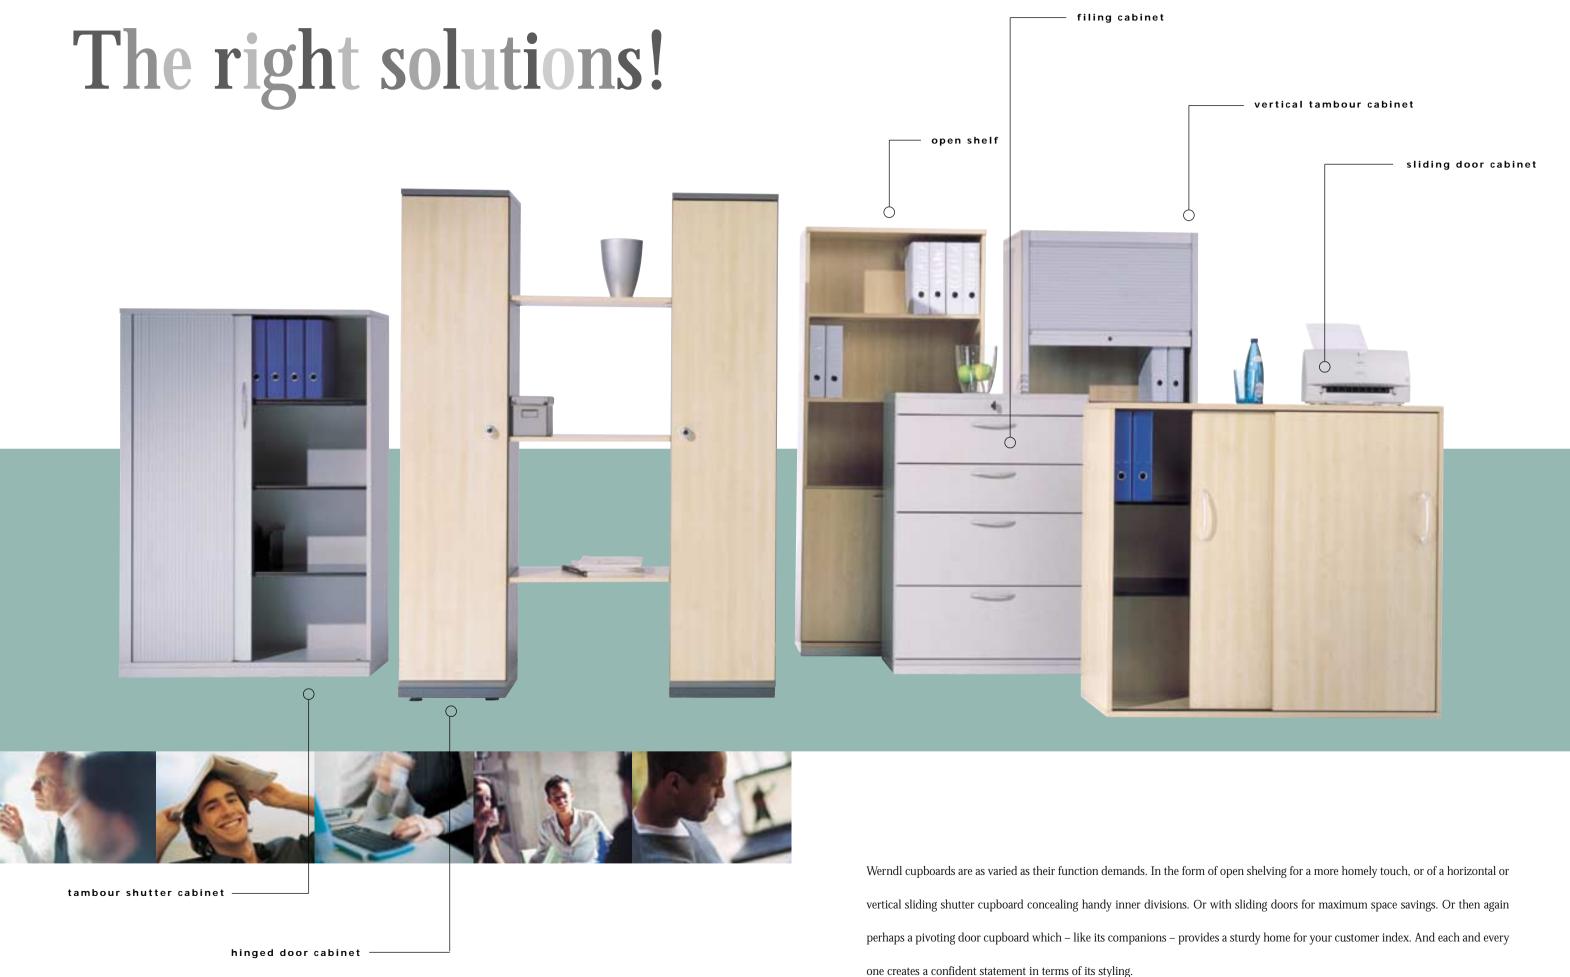

# Save space with rolling doors...

# ... or sliding doors

Space-saving and attractive sliding door cupboards are ideal for storing those items you need to be tidily away but close at hand. Without tak-

ing up valuable manoeuvring space in the room. Handle variations create that special individual touch.

drawer with dividers

ith dividers suspended file frame

The shutters only go down on these cupboards when there are untidy papers to be hidden. Horizontal and vertical: These cupboards offer ideally utilized storage space, right into the deepest corner. In two heights, with different handles.

Shelving systems and pivoting doors create transparency and clarity, opening up channels of communication, while accommodating everything that belongs out of sight. Featuring extremely variable internal divisions and outstanding workmanship. As well as transforming the room layout.