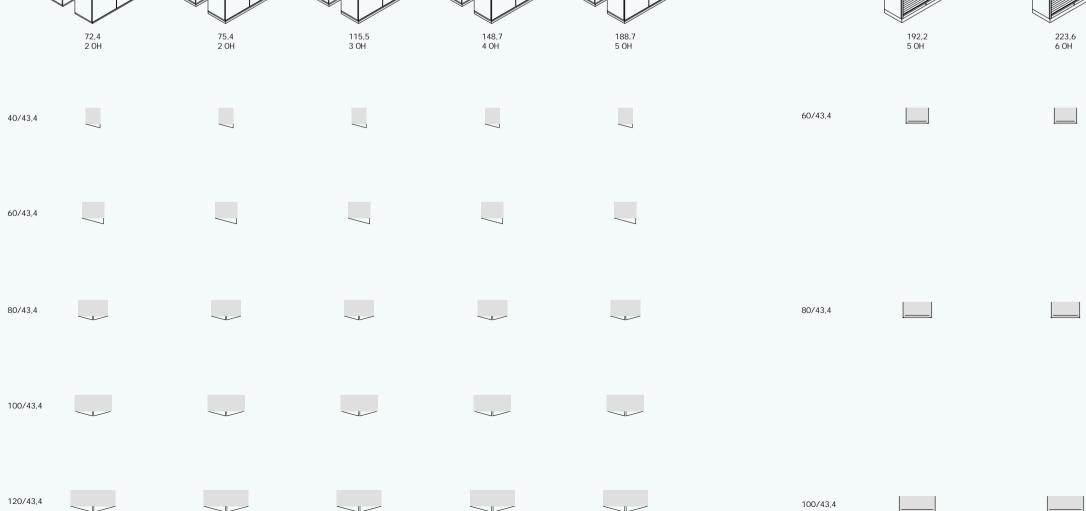

Open shelf / hinged door system-overview Vertical tambour system-overview

Tambour shutter system-overview

Tambour shutter program-overview

72,4 2 OH

80/43,4

100/43,4

120/43,4

160/43,4

75 2 OH

[

Sliding door program-overview

| 72,4 | 75   | 115,5 |
|------|------|-------|
| 2 OH | 2 OH | 3 OH  |

[

ρ\_\_\_\_\_

ρ

148,7 4 OH

188,7 5 OH 188,7 5 OH

ſ

115,5 3 OH 148,7 4 OH [ [ [\_\_\_\_\_

p Ŋ ρ p p

ſ ρ

120/43,4 \_\_\_\_

160/43,4 \_\_\_\_

80/43,4

100/43,4 \_\_\_\_\_

148,7 4 OH

148,7 4 OH

\_\_\_\_

188,7 5 OH

188,7 5 OH

### Filing cabinet system-overview

a Changes 12 J

Connecting shelf

60 0

50

|      | :  | 2 OH | 3 0 | Н   |
|------|----|------|-----|-----|
|      | 80 | 100  | 80  | 100 |
| 43,4 |    |      |     |     |
|      |    |      |     |     |