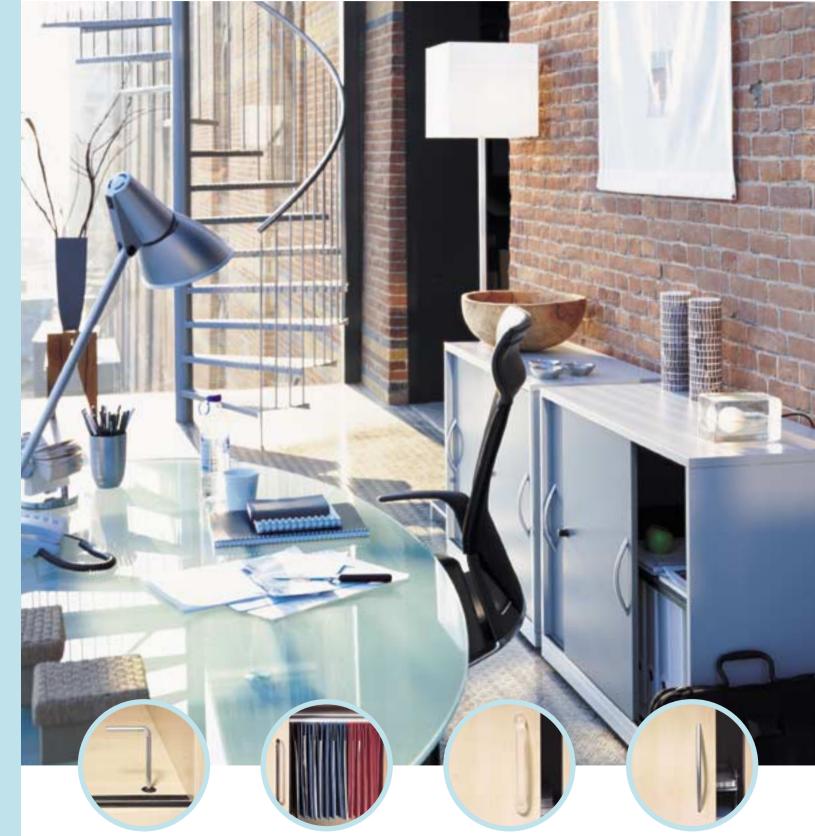

# Chaos with System

Four examples all about one of the most important factors in any office: Storage space. Werndl cupboards offer outstanding scope for storage – in different widths and heights, shapes and colours. With opened or closed elements. As well as forming a central element of office design. Whether your style is dynamic or you prefer to make a plain, unobtrusive statement – the design remains typically "Werndl". The watchword for intelligence and innovation. You to choose...

Our cupboards make collecting, sorting and filing the most pleasurable of those peripheral office jobs. Plain and simple, timeless and functional, they almost put buying a new cupboard right out of your head. Good for you.