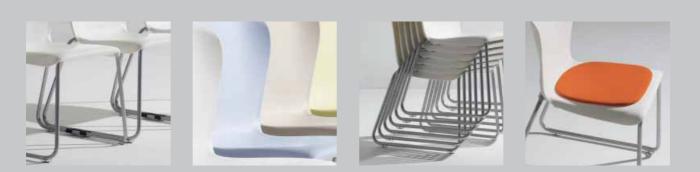

## Smart for the environment

Westside is made of only 2 components, 2 materials (PP and steel) and is assembled with no screws.

Westside is fully **stackable** in vertical (8), compatible with dolly (8) and trolley (15). Fastening element available to put the chair in row.

Westside comes in 4 fresh colour: **white, sky, sand and lemon** and has an optional upholstered cushion. Height : 820 mm, width: 545 mm, depth: 590 mm (overall).

www.steelcase.com/uk

**Steekcase** 

Do what you do better.™