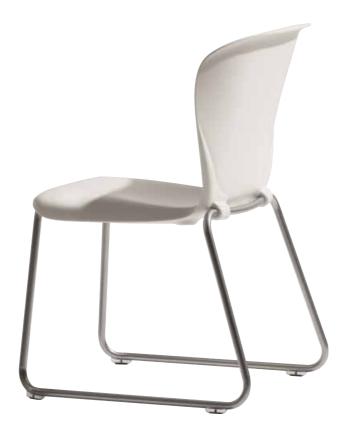

## Smart for the environment

Westside is made of only 2 components, 2 materials (PP and steel) and is assembled with no screws.

Westside is fully **stackable** in vertical (8), compatible with dolly (8) and trolley (15). Fastening element available to put the chair in row.