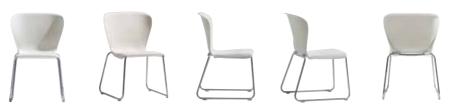

## **Comfortable lines**

Westside's flexible and ergonomic shape is ideal for busy places where people use seating in many different ways.

Westside comes in 4 fresh colour: **white, sky, sand and lemon** and has an optional upholstered cushion. Height : 820 mm, width: 545 mm, depth: 590 mm (overall).

www.steelcase.com/uk

**Steekcase** 

Do what you do better.™