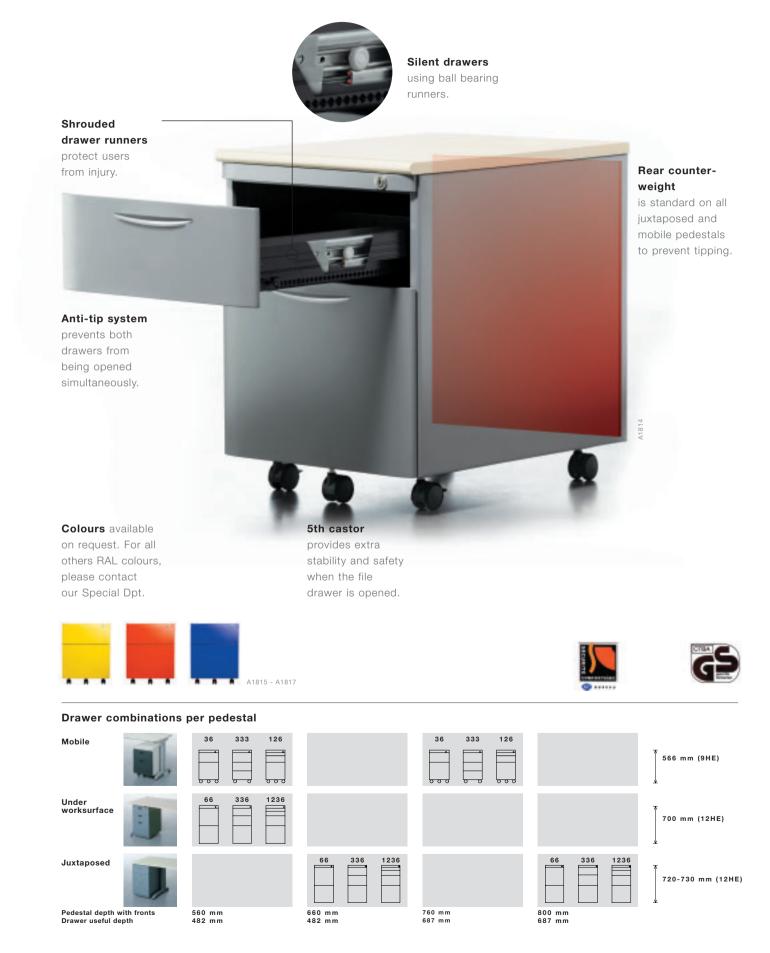

### Mobile:

provides medium or small filing capacity in a solution you can move wherever you want to.

### Juxtaposed:

offers you very large filing capacity and an extension to your work surface.

an aesthetic and economic solution that replaces a leg and saves floor space. The castors enable you to turn it as desired.

## Under work surface:

this option gives you large filing capacity while saving floor space.

### **Universal Pedestal**

is a flexible storage system for your personal effects. It is compatible with all Steelcase desk ranges, making it easier to adapt to changing needs.

The system is designed to adapt to all kinds of space, storage capacity and mobility requirements. Its 4 basic structures allow for a wide variety of possible combinations. Front & top options: create a combination of front and top options that fits your needs and matches your Steelcase desk range.

## ...with quality and safety guaranteed