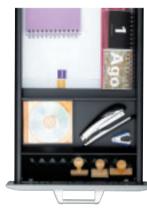

## ...exactly where and how you need it

3HE drawer

cross and subdividers

Large container

Stamp holder

for 8 stamps

W302 x I.310 x H210mm

Small container W302 x I.110 x H210mm

6HE drawer divider kit

Angled paper tray 5 or 7 compartments

### CHOOSE Internal fittings Pen tray

3 different pen trays to suit every user's need.

Practical and personal storage solutions for stationery, objects and paper.

pen drawer

pen tray

Universal Pedestal is designed to support people's individual work styles, ergonomic requirements and personal preferences. Its internal fittings provide practical storage solutions for work tools, stationery and files, making them easy to find and leaving the desk free of clutter. Its close proximity to the user also ensures that these objects are always at hand and when they are needed.