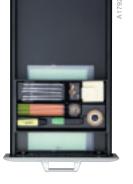

## ...exactly where and how you need it

3HE drawer

cross and subdividers

Large container

Stamp holder

for 8 stamps

W302 x I.310 x H210mm

Small container W302 x I.110 x H210mm

6HE drawer divider kit

Angled paper tray 5 or 7 compartments

### CHOOSE Internal fittings Pen tray

3 different pen trays to suit every user's need.

Practical and personal storage solutions for stationery, objects and paper.

pen drawer

pen tray

Universal Pedestal is designed to support people's individual work styles, ergonomic requirements and personal preferences. Its internal fittings provide practical storage solutions for work tools, stationery and files, making them easy to find and leaving the desk free of clutter. Its close proximity to the user also ensures that these objects are always at hand and when they are needed.