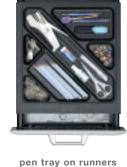

### CHOOSE Internal fittings Pen tray

3 different pen trays to suit every user's need.

Practical and personal storage solutions for stationery, objects and paper.

pen drawer

pen tray

Universal Pedestal is designed to support people's individual work styles, ergonomic requirements and personal preferences. Its internal fittings provide practical storage solutions for work tools, stationery and files, making them easy to find and leaving the desk free of clutter. Its close proximity to the user also ensures that these objects are always at hand and when they are needed.