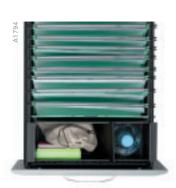

## ...exactly where and how you need it

3HE drawer

cross and subdividers

Large container

Stamp holder

for 8 stamps

W302 x I.310 x H210mm

Small container W302 x I.110 x H210mm

6HE drawer divider kit

Angled paper tray 5 or 7 compartments

### CHOOSE Internal fittings Pen tray

3 different pen trays to suit every user's need.

Practical and personal storage solutions for stationery, objects and paper.

pen drawer

pen tray

Universal Pedestal is designed to support people's individual work styles, ergonomic requirements and personal preferences. Its internal fittings provide practical storage solutions for work tools, stationery and files, making them easy to find and leaving the desk free of clutter. Its close proximity to the user also ensures that these objects are always at hand and when they are needed.