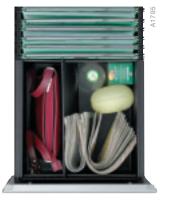

### CHOOSE Internal fittings Pen tray

3 different pen trays to suit every user's need.

Practical and personal storage solutions for stationery, objects and paper.

pen drawer

pen tray

Universal Pedestal is designed to support people's individual work styles, ergonomic requirements and personal preferences. Its internal fittings provide practical storage solutions for work tools, stationery and files, making them easy to find and leaving the desk free of clutter. Its close proximity to the user also ensures that these objects are always at hand and when they are needed.

Personal effects are safely stored with the central locking system (with interchangeable barrel).