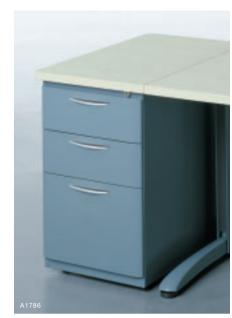

## Under work surface:

this option gives you large filing capacity while saving floor space.

### **Universal Pedestal**

is a flexible storage system for your personal effects. It is compatible with all Steelcase desk ranges, making it easier to adapt to changing needs.

The system is designed to adapt to all kinds of space, storage capacity and mobility requirements. Its 4 basic structures allow for a wide variety of possible combinations. Front & top options: create a combination of front and top options that fits your needs and matches your Steelcase desk range.