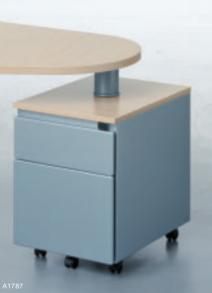

### Mobile:

provides medium or small filing capacity in a solution you can move wherever you want to.

### **Universal Pedestal**

is a flexible storage system for your personal effects. It is compatible with all Steelcase desk ranges, making it easier to adapt to changing needs.

The system is designed to adapt to all kinds of space, storage capacity and mobility requirements. Its 4 basic structures allow for a wide variety of possible combinations. Front & top options: create a combination of front and top options that fits your needs and matches your Steelcase desk range.