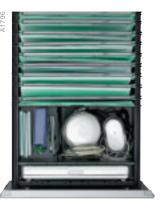

## ...exactly where and how you need it

3HE drawer

cross and subdividers

Large container

Stamp holder

for 8 stamps

W302 x I.310 x H210mm

Small container W302 x I.110 x H210mm

6HE drawer divider kit

Angled paper tray 5 or 7 compartments

### CHOOSE Internal fittings Pen tray

3 different pen trays to suit every user's need.

Practical and personal storage solutions for stationery, objects and paper.

pen drawer

pen tray

Universal Pedestal is designed to support people's individual work styles, ergonomic requirements and personal preferences. Its internal fittings provide practical storage solutions for work tools, stationery and files, making them easy to find and leaving the desk free of clutter. Its close proximity to the user also ensures that these objects are always at hand and when they are needed.