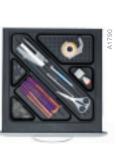

## ...exactly where and how you need it

3HE drawer

cross and subdividers

Large container

Stamp holder

for 8 stamps

W302 x I.310 x H210mm

Small container W302 x I.110 x H210mm

6HE drawer divider kit

Angled paper tray 5 or 7 compartments

### CHOOSE Internal fittings Pen tray

3 different pen trays to suit every user's need.

Practical and personal storage solutions for stationery, objects and paper.

pen drawer

pen tray

Universal Pedestal is designed to support people's individual work styles, ergonomic requirements and personal preferences. Its internal fittings provide practical storage solutions for work tools, stationery and files, making them easy to find and leaving the desk free of clutter. Its close proximity to the user also ensures that these objects are always at hand and when they are needed.