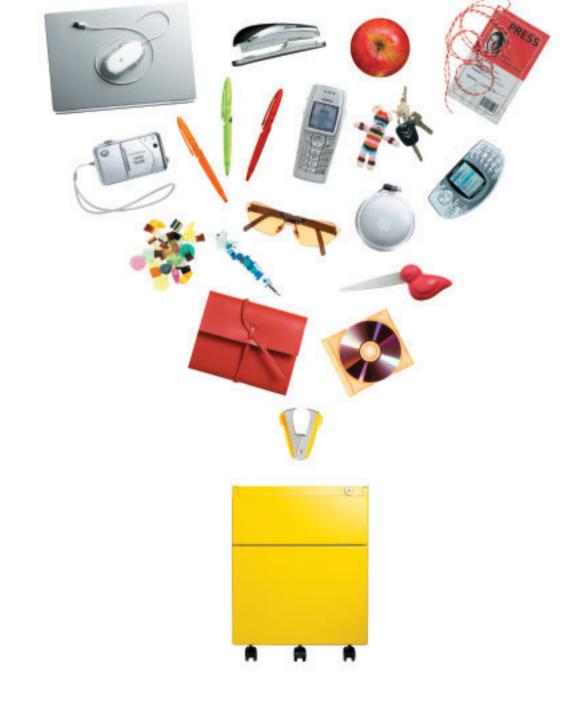

## ...exactly where and how you need it

3HE drawer

cross and subdividers

Large container

Stamp holder

for 8 stamps

W302 x I.310 x H210mm

Small container W302 x I.110 x H210mm

6HE drawer divider kit

Angled paper tray 5 or 7 compartments

### CHOOSE Internal fittings Pen tray

3 different pen trays to suit every user's need.

Practical and personal storage solutions for stationery, objects and paper.

pen drawer

pen tray

Universal Pedestal is designed to support people's individual work styles, ergonomic requirements and personal preferences. Its internal fittings provide practical storage solutions for work tools, stationery and files, making them easy to find and leaving the desk free of clutter. Its close proximity to the user also ensures that these objects are always at hand and when they are needed.