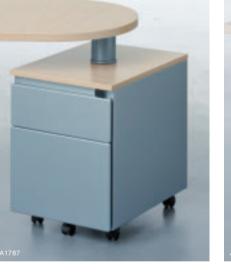

### Mobile:

provides medium or small filing capacity in a solution you can move wherever you want to.

### **Universal Pedestal**

is a flexible storage system for your personal effects. It is compatible with all Steelcase desk ranges, making it easier to adapt to changing needs.

The system is designed to adapt to all kinds of space, storage capacity and mobility requirements. Its 4 basic structures allow for a wide variety of possible combinations. Front & top options: create a combination of front and top options that fits your needs and matches your Steelcase desk range.