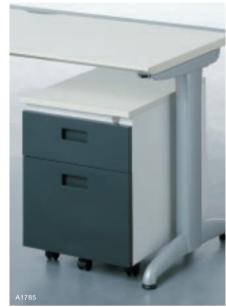

## Under work surface:

this option gives you large filing capacity while saving floor space.

### **Universal Pedestal**

is a flexible storage system for your personal effects. It is compatible with all Steelcase desk ranges, making it easier to adapt to changing needs.

The system is designed to adapt to all kinds of space, storage capacity and mobility requirements. Its 4 basic structures allow for a wide variety of possible combinations. Front & top options: create a combination of front and top options that fits your needs and matches your Steelcase desk range.