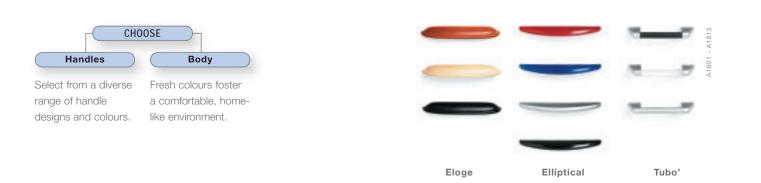

Protech straight edge top

Tops

Choose between Add your personal touch by selecting either a straight front in metal or plastic (with integrated pull) or a profiled metal front with handles. The plastic fronts come in translucent

Fronts

or opaque finishes.

CHOOSE

Laminate soft edge top

# Create a more personal workspace..

Universal Pedestal provides a whole set of design components to create specific atmospheres.