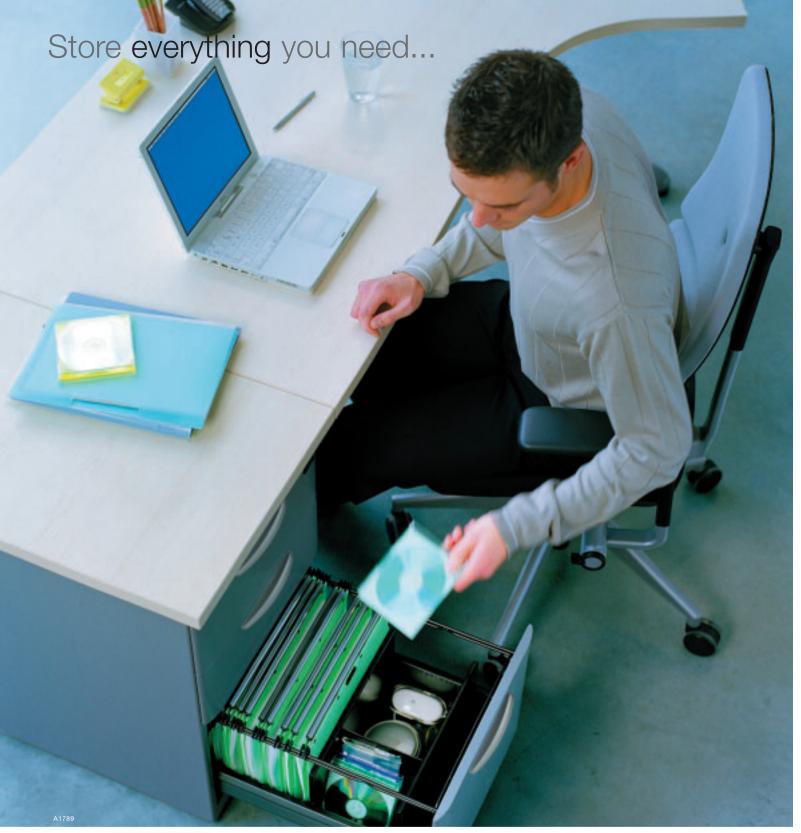

## ...exactly where and how you need it

3HE drawer

cross and subdividers

Large container

Stamp holder

for 8 stamps

W302 x I.310 x H210mm

Small container W302 x I.110 x H210mm

6HE drawer divider kit

Angled paper tray 5 or 7 compartments

### CHOOSE Internal fittings Pen tray

3 different pen trays to suit every user's need.

Practical and personal storage solutions for stationery, objects and paper.

pen drawer

pen tray

Universal Pedestal is designed to support people's individual work styles, ergonomic requirements and personal preferences. Its internal fittings provide practical storage solutions for work tools, stationery and files, making them easy to find and leaving the desk free of clutter. Its close proximity to the user also ensures that these objects are always at hand and when they are needed.