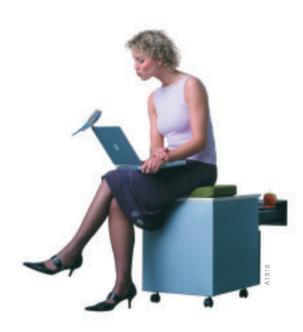

### CHOOSE Internal fittings Pen tray

3 different pen trays to suit every user's need.

Practical and personal storage solutions for stationery, objects and paper.

pen drawer

pen tray

Universal Pedestal is designed to support people's individual work styles, ergonomic requirements and personal preferences. Its internal fittings provide practical storage solutions for work tools, stationery and files, making them easy to find and leaving the desk free of clutter. Its close proximity to the user also ensures that these objects are always at hand and when they are needed.