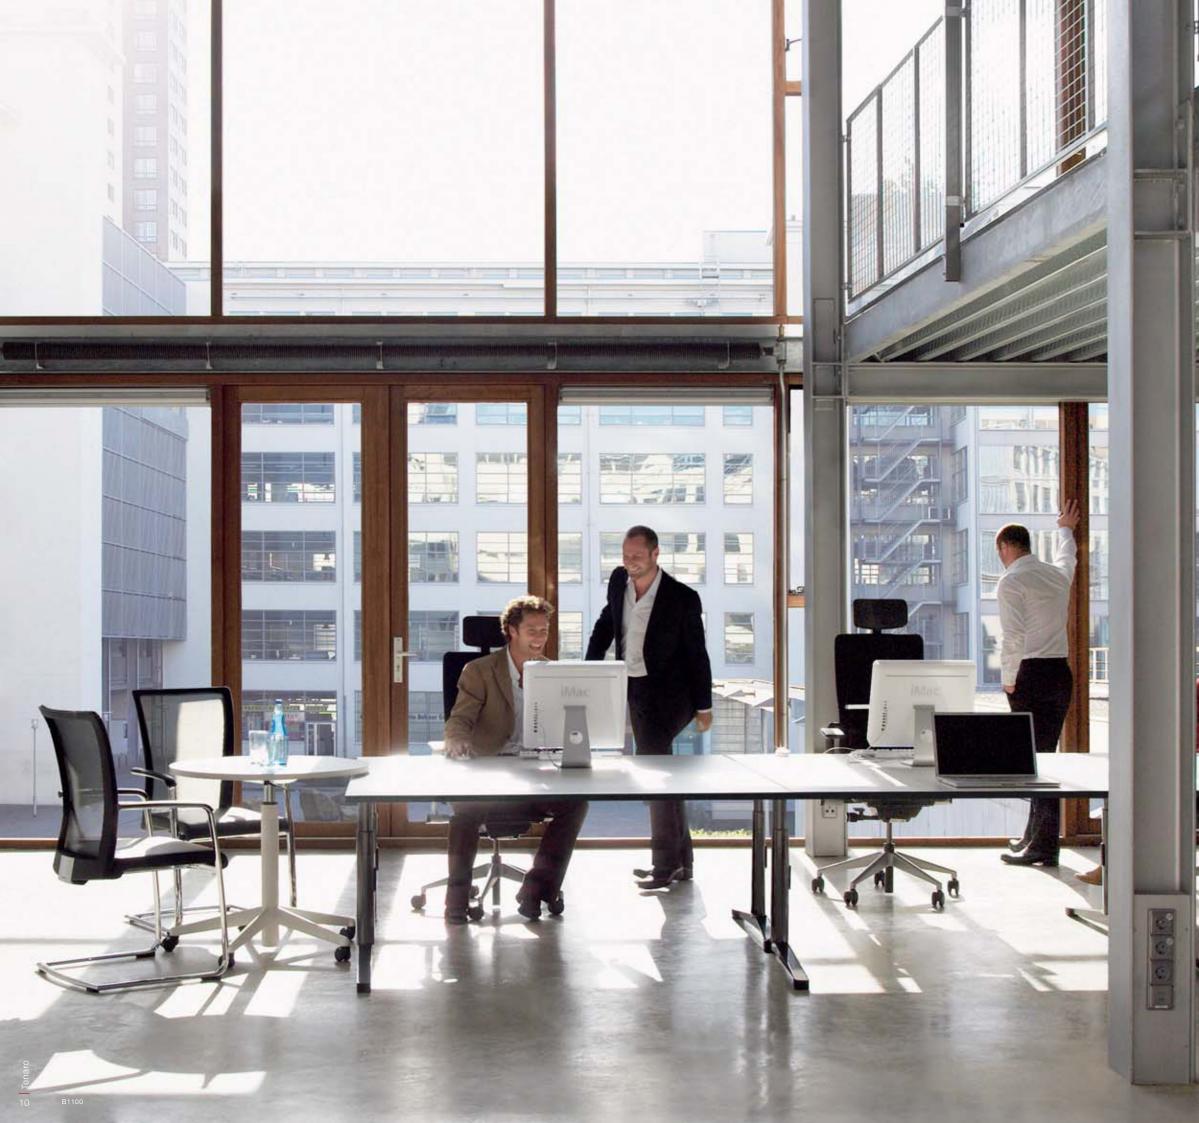

## Tenaro Conferencing

Whether you need a great place to hold team meetings or presentations, or a dedicated teleconferencing solution, Tenaro rises to the occasion. The system provides tables in a variety of dimensions and materials, allowing you to create both functional and aesthetic spaces for groups of people who need to come together and talk.

# Workspaces to **inspire motivated people**