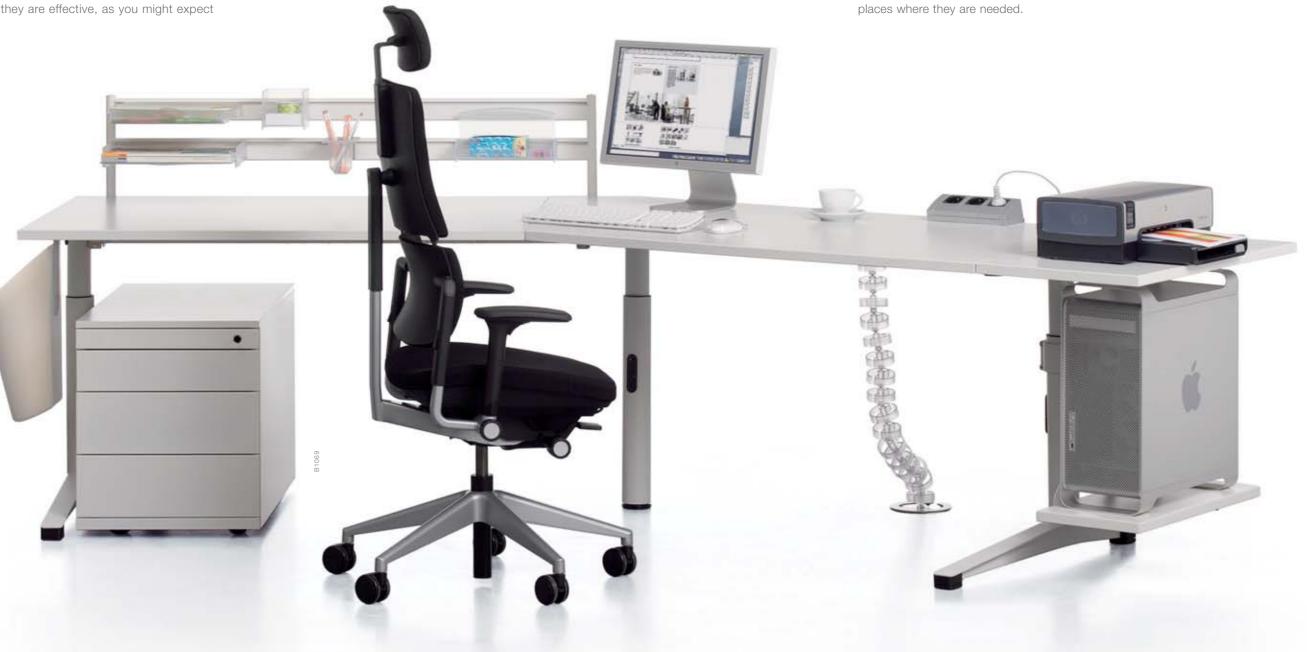

## The choice is yours

Rigid desk with side panels

Tenaro Lift with foot style 2

Work has numerous facets. Thinking is not only a matter for the brain cells, but also for the spinal column. Luckily, the Tenaro system is ergonomically designed. It ranges from basic desks and telescopically height-adjustable desks (tool-free) to advanced standing/sitting workstations, where desks can be adjusted to the desired height at the press of a button.

Decisive centimetres

Tenaro is an intelligent and highly versatile system: system elements can be configured and combined in numerous ways. This quickly and flexibly creates the necessary room for individual and team work. Including the required IT support for computers and other electronic media equipment, and offering a variety of possible work heights a truly feel-good workstation.

### Tenaro

standing/sitting variations

Numerous studies have proven that changes in work posture bring about multiple benefits: Static loads on the spinal column are minimised while blood circulation is enhanced. This results in motivation and greater efficiency. Not to mention the fact that mobility is a basic human need! Tenaro Lift is the ideal solution to this need: A press of the button and the desk is raised from a height of 68 cm to 135 cm. You choose the position to suit your own needs.

### A variety of ways to equip your workstations

These two pages feature just one example from the offering, with which you can equip your workstation to suit your desires and work applications. All applications are as flexible as they are effective, as you might expect from a system like Tenaro.

Cable outlet

Plug-in socket strip

Equipment shelf

CPU shelf

Cable Cover

Double shelf

Cable Holder

Cable Spine

# In order for you to stay in touch...

Triple socket with clip

Cable carriers

19

Fold-down cable tray

... Tenaro wire management is not only virtually invisible but also unbeatably versatile, from sockets through to cable channels. Tenaro routes cables to