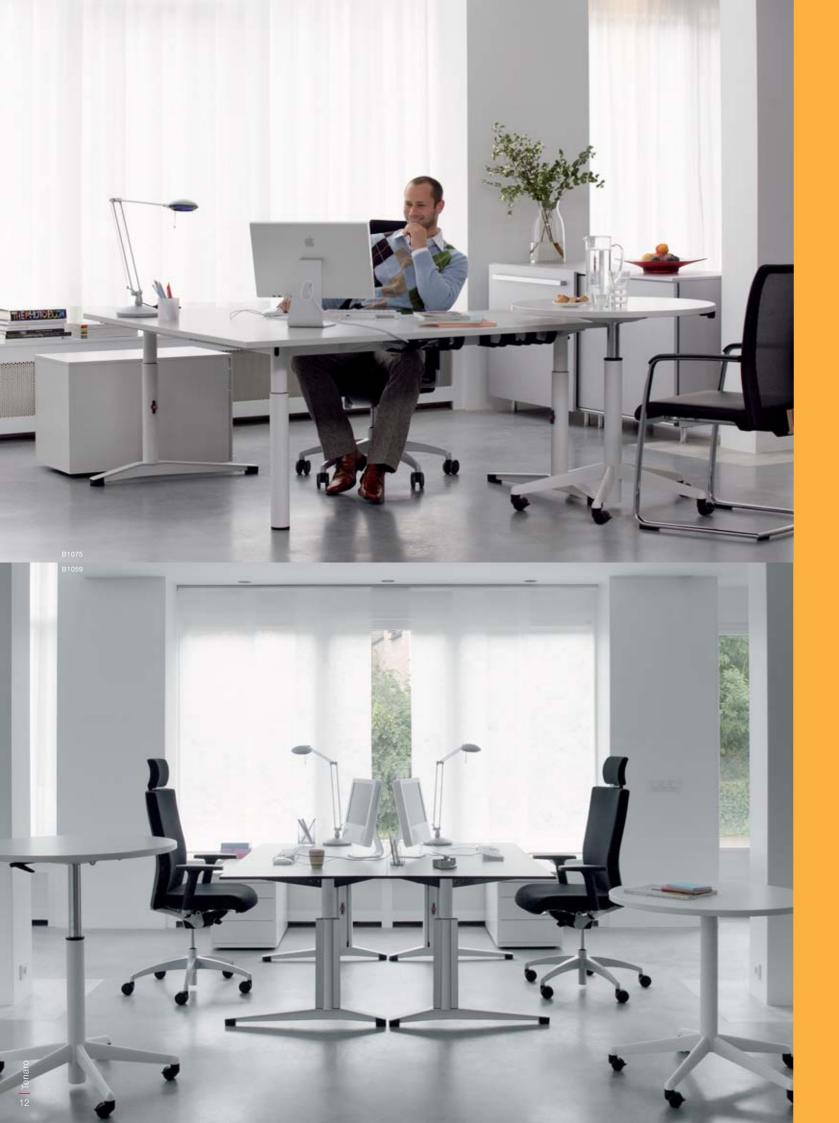

## The choice is yours

Rigid desk with side panels

Tenaro Lift with foot style 2

Work has numerous facets. Thinking is not only a matter for the brain cells, but also for the spinal column. Luckily, the Tenaro system is ergonomically designed. It ranges from basic desks and telescopically height-adjustable desks (tool-free) to advanced standing/sitting workstations, where desks can be adjusted to the desired height at the press of a button.

### Tenaro

standing/sitting variations

Numerous studies have proven that changes in work posture bring about multiple benefits: Static loads on the spinal column are minimised while blood circulation is enhanced. This results in motivation and greater efficiency. Not to mention the fact that mobility is a basic human need! Tenaro Lift is the ideal solution to this need: A press of the button and the desk is raised from a height of 68 cm to 135 cm. You choose the position to suit your own needs.