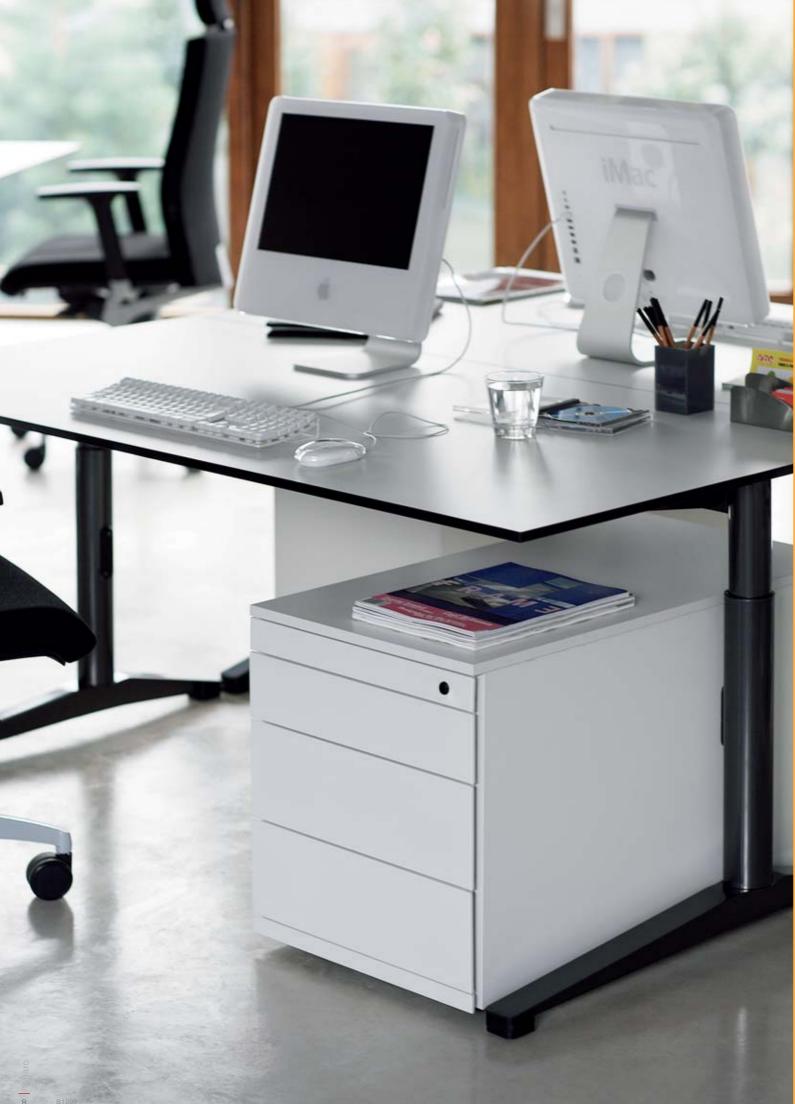

Decisive centimetres

Tenaro is an intelligent and highly versatile system: system elements can be configured and combined in numerous ways. This quickly and flexibly creates the necessary room for individual and team work. Including the required IT support for computers and other electronic media equipment, and offering a variety of possible work heights a truly feel-good workstation.

# Tenaro: an intelligent addition to the office

Working alone or in a team? This question crops up daily in many offices, sometimes even on an hourly basis. That's why modern work environments are inclined towards system solutions that support a spontaneous exchange between interactive and individual workstyles. Tenaro gives you this spatial freedom!