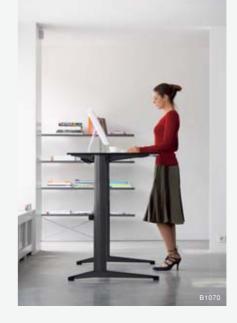

## The choice is yours

Rigid desk with side panels

Tenaro Lift with foot style 2

Work has numerous facets. Thinking is not only a matter for the brain cells, but also for the spinal column. Luckily, the Tenaro system is ergonomically designed. It ranges from basic desks and telescopically height-adjustable desks (tool-free) to advanced standing/sitting workstations, where desks can be adjusted to the desired height at the press of a button.

### Tenaro

standing/sitting variations

Numerous studies have proven that changes in work posture bring about multiple benefits: Static loads on the spinal column are minimised while blood circulation is enhanced. This results in motivation and greater efficiency. Not to mention the fact that mobility is a basic human need! Tenaro Lift is the ideal solution to this need: A press of the button and the desk is raised from a height of 68 cm to 135 cm. You choose the position to suit your own needs.