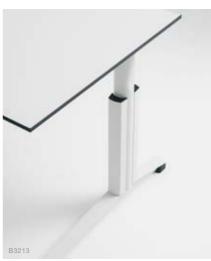

### Tenaro

standing/sitting variations

Numerous studies have proven that changes in work posture bring about multiple benefits: Static loads on the spinal column are minimised while blood circulation is enhanced. This results in motivation and greater efficiency. Not to mention the fact that mobility is a basic human need! Tenaro Lift is the ideal solution to this need: A press of the button and the desk is raised from a height of 68 cm to 135 cm. You choose the position to suit your own needs.

## Tenaro system

Basic 720mm high

15 mm levelling feet

Telescopic 620 - 820mm

Option: tool-free telescopic height adjustment

Option: crank-operated height adjustment

Tenaro is much more than a desk. The system supports numerous modular elements with which you can configure your workstation to suit your exact requirements. Making you feel good!