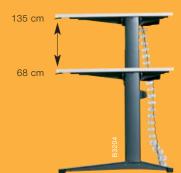

### Tenaro

standing/sitting variations

Numerous studies have proven that changes in work posture bring about multiple benefits: Static loads on the spinal column are minimised while blood circulation is enhanced. This results in motivation and greater efficiency. Not to mention the fact that mobility is a basic human need! Tenaro Lift is the ideal solution to this need: A press of the button and the desk is raised from a height of 68 cm to 135 cm. You choose the position to suit your own needs.