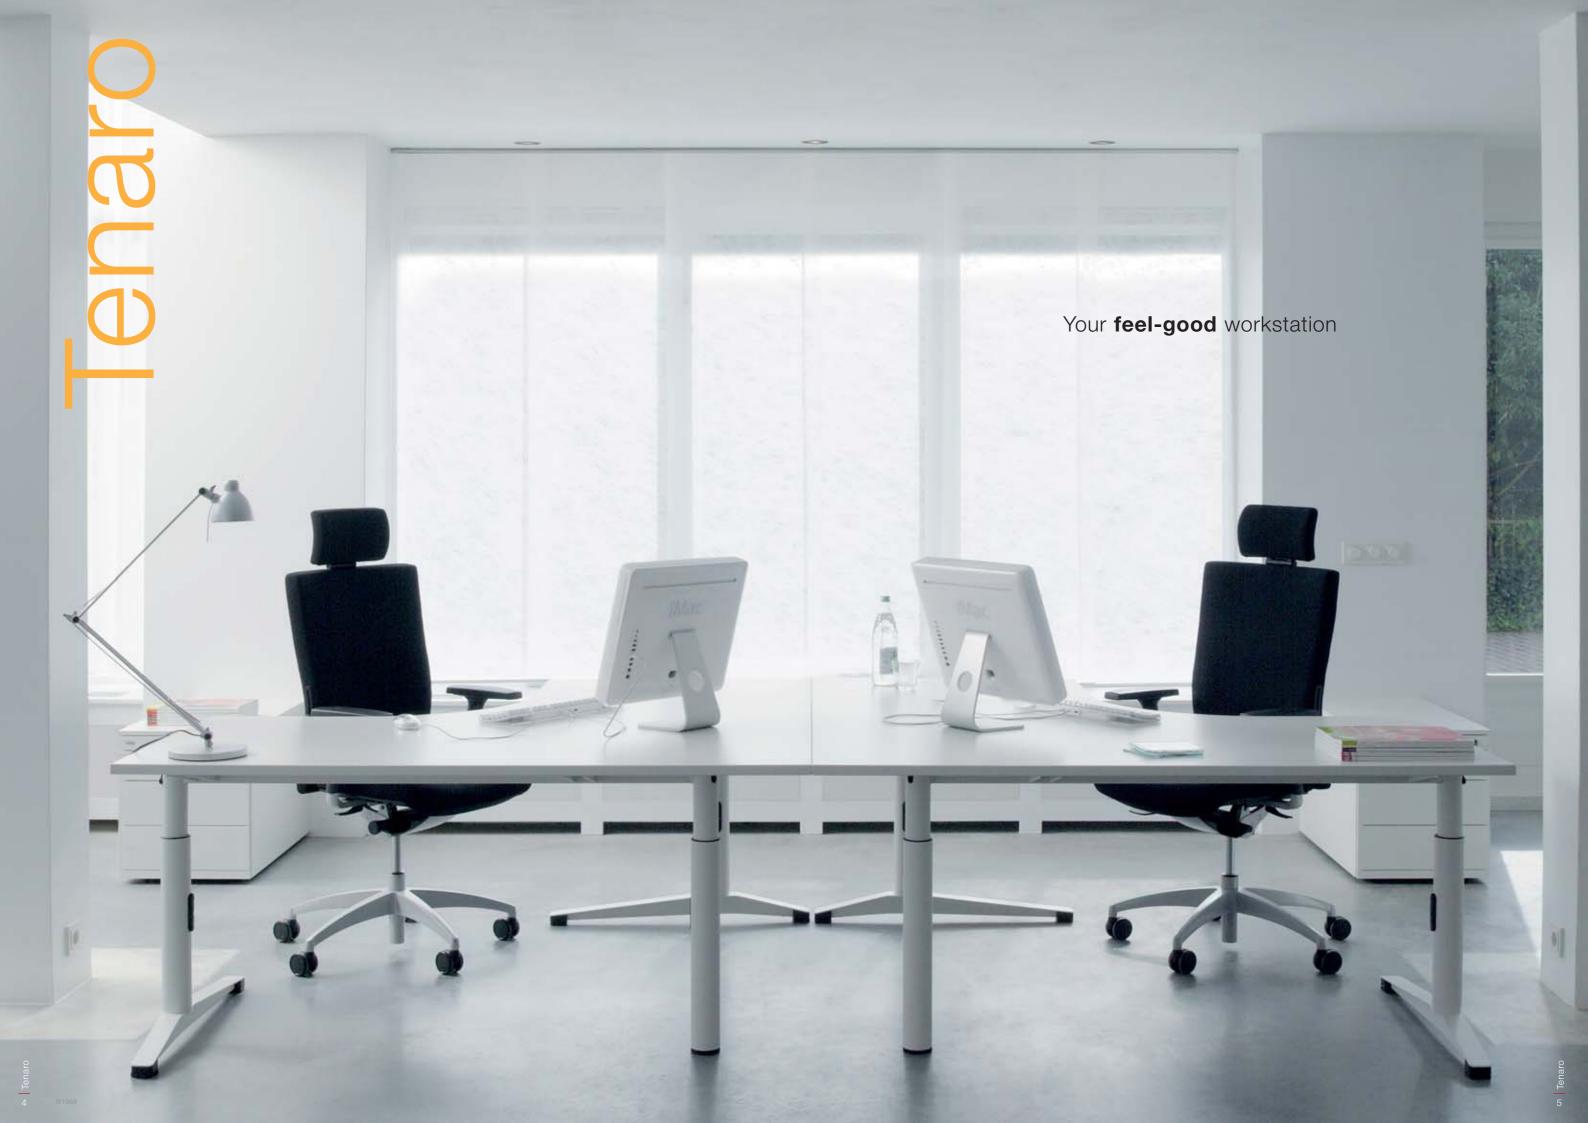

# Workspaces to **inspire motivated people**

Decisive centimetres

Tenaro is an intelligent and highly versatile system: system elements can be configured and combined in numerous ways. This quickly and flexibly creates the necessary room for individual and team work. Including the required IT support for computers and other electronic media equipment, and offering a variety of possible work heights a truly feel-good workstation.

# Tenaro: an intelligent addition to the office

Working alone or in a team? This question crops up daily in many offices, sometimes even on an hourly basis. That's why modern work environments are inclined towards system solutions that support a spontaneous exchange between interactive and individual workstyles. Tenaro gives you this spatial freedom!