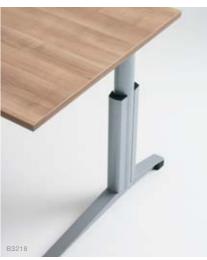

### Tenaro

standing/sitting variations

Numerous studies have proven that changes in work posture bring about multiple benefits: Static loads on the spinal column are minimised while blood circulation is enhanced. This results in motivation and greater efficiency. Not to mention the fact that mobility is a basic human need! Tenaro Lift is the ideal solution to this need: A press of the button and the desk is raised from a height of 68 cm to 135 cm. You choose the position to suit your own needs.

## Tenaro system

Basic 720mm high

15 mm levelling feet

Telescopic 620 - 820mm

Option: tool-free telescopic height adjustment

Option: crank-operated height adjustment

Tenaro is much more than a desk. The system supports numerous modular elements with which you can configure your workstation to suit your exact requirements. Making you feel good!