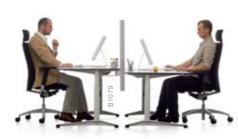

# Tenaro: an intelligent addition to the office

Working alone or in a team? This question crops up daily in many offices, sometimes even on an hourly basis. That's why modern work environments are inclined towards system solutions that support a spontaneous exchange between interactive and individual workstyles. Tenaro gives you this spatial freedom!

# What's your workstyle?

Teamwork and cooperation are business assets. On a human as well as financial level. Tenaro supports these assets. Teamwork doesn't have to mean an end to privacy. Many people have to switch often between concentration tasks and communication with colleagues. Orgawall is an ideal solution – it provides flexible screening between Tenaro desks.