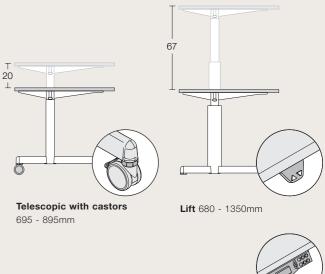

### Tenaro

standing/sitting variations

Numerous studies have proven that changes in work posture bring about multiple benefits: Static loads on the spinal column are minimised while blood circulation is enhanced. This results in motivation and greater efficiency. Not to mention the fact that mobility is a basic human need! Tenaro Lift is the ideal solution to this need: A press of the button and the desk is raised from a height of 68 cm to 135 cm. You choose the position to suit your own needs.

## Tenaro system

Basic 720mm high

15 mm levelling feet

Telescopic 620 - 820mm

Option: tool-free telescopic height adjustment

Option: crank-operated height adjustment

Tenaro is much more than a desk. The system supports numerous modular elements with which you can configure your workstation to suit your exact requirements. Making you feel good!