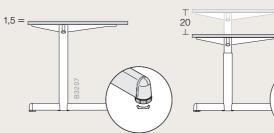

## Tenaro system

Basic 720mm high

15 mm levelling feet

Telescopic 620 - 820mm

Option: tool-free telescopic height adjustment

Option: crank-operated height adjustment

Tenaro is much more than a desk. The system supports numerous modular elements with which you can configure your workstation to suit your exact requirements. Making you feel good!