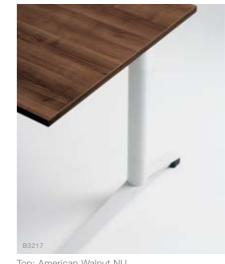

### The choice is yours

Tenaro allows you to lay out your workstation to suit your needs. You can choose from a wide variety of desktop shapes, while also being able to choose between laminate and wood veneer. There is even a wide choice of base frame colours and designs. Orgawall fabrics are also available in a variety of colours.

Top: TechTop Snow WY, Black edge banding Legs: Pearl Snow ZW

Top: Pear PR Legs: Pearl Champagne ZF

Top: American Walnut NU Legs: Pearl Snow ZW

Non-binding colour sample - possible to deviate from printed pattern - other colours available