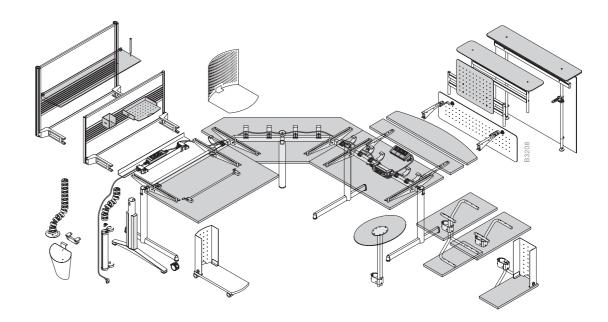

### A variety of ways to equip your workstations

These two pages feature just one example from the offering, with which you can equip your workstation to suit your desires and work applications. All applications are as flexible as they are effective, as you might expect from a system like Tenaro.

## Tenaro system

Basic 720mm high

15 mm levelling feet

Telescopic 620 - 820mm

Option: tool-free telescopic height adjustment

Option: crank-operated height adjustment

Tenaro is much more than a desk. The system supports numerous modular elements with which you can configure your workstation to suit your exact requirements. Making you feel good!