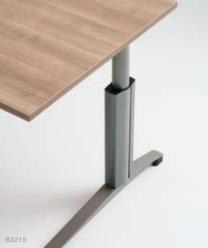

### Tenaro

standing/sitting variations

Numerous studies have proven that changes in work posture bring about multiple benefits: Static loads on the spinal column are minimised while blood circulation is enhanced. This results in motivation and greater efficiency. Not to mention the fact that mobility is a basic human need! Tenaro Lift is the ideal solution to this need: A press of the button and the desk is raised from a height of 68 cm to 135 cm. You choose the position to suit your own needs.

## Tenaro system

Basic 720mm high

15 mm levelling feet

Telescopic 620 - 820mm

Option: tool-free telescopic height adjustment

Option: crank-operated height adjustment

Tenaro is much more than a desk. The system supports numerous modular elements with which you can configure your workstation to suit your exact requirements. Making you feel good!