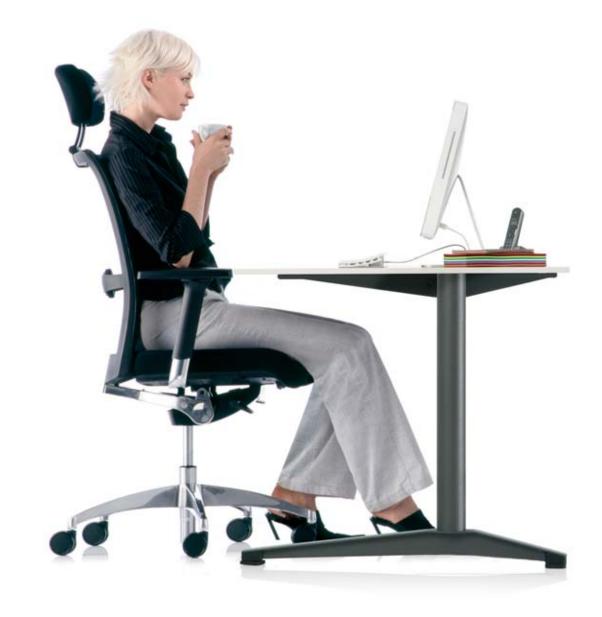

## The choice is yours

Rigid desk with side panels

Tenaro Lift with foot style 2

Work has numerous facets. Thinking is not only a matter for the brain cells, but also for the spinal column. Luckily, the Tenaro system is ergonomically designed. It ranges from basic desks and telescopically height-adjustable desks (tool-free) to advanced standing/sitting workstations, where desks can be adjusted to the desired height at the press of a button.

### Tenaro

standing/sitting variations

Numerous studies have proven that changes in work posture bring about multiple benefits: Static loads on the spinal column are minimised while blood circulation is enhanced. This results in motivation and greater efficiency. Not to mention the fact that mobility is a basic human need! Tenaro Lift is the ideal solution to this need: A press of the button and the desk is raised from a height of 68 cm to 135 cm. You choose the position to suit your own needs.