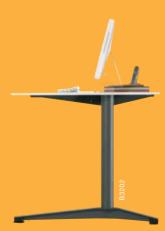

### Tenaro

standing/sitting variations

Numerous studies have proven that changes in work posture bring about multiple benefits: Static loads on the spinal column are minimised while blood circulation is enhanced. This results in motivation and greater efficiency. Not to mention the fact that mobility is a basic human need! Tenaro Lift is the ideal solution to this need: A press of the button and the desk is raised from a height of 68 cm to 135 cm. You choose the position to suit your own needs.