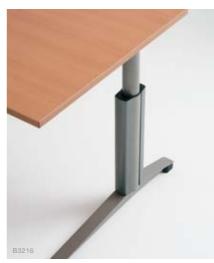

### Tenaro

standing/sitting variations

Numerous studies have proven that changes in work posture bring about multiple benefits: Static loads on the spinal column are minimised while blood circulation is enhanced. This results in motivation and greater efficiency. Not to mention the fact that mobility is a basic human need! Tenaro Lift is the ideal solution to this need: A press of the button and the desk is raised from a height of 68 cm to 135 cm. You choose the position to suit your own needs.

## Tenaro system

Basic 720mm high

15 mm levelling feet

Telescopic 620 - 820mm

Option: tool-free telescopic height adjustment

Option: crank-operated height adjustment

Tenaro is much more than a desk. The system supports numerous modular elements with which you can configure your workstation to suit your exact requirements. Making you feel good!