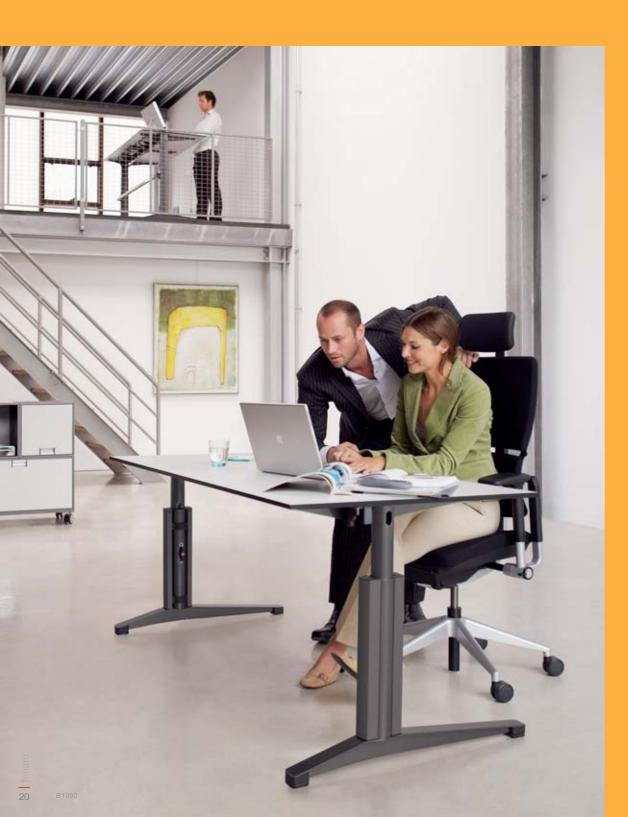

## The choice is yours

Rigid desk with side panels

Tenaro Lift with foot style 2

Work has numerous facets. Thinking is not only a matter for the brain cells, but also for the spinal column. Luckily, the Tenaro system is ergonomically designed. It ranges from basic desks and telescopically height-adjustable desks (tool-free) to advanced standing/sitting workstations, where desks can be adjusted to the desired height at the press of a button.

### Tenaro

standing/sitting variations

Numerous studies have proven that changes in work posture bring about multiple benefits: Static loads on the spinal column are minimised while blood circulation is enhanced. This results in motivation and greater efficiency. Not to mention the fact that mobility is a basic human need! Tenaro Lift is the ideal solution to this need: A press of the button and the desk is raised from a height of 68 cm to 135 cm. You choose the position to suit your own needs.