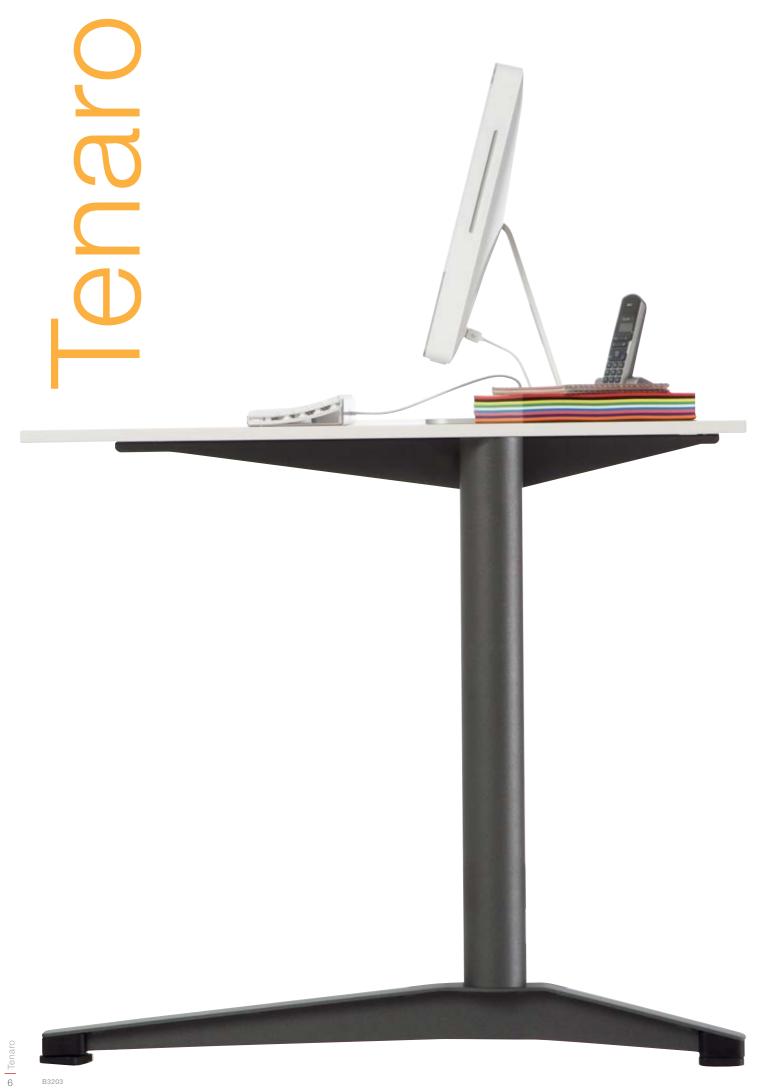

### Tenaro

standing/sitting variations

Numerous studies have proven that changes in work posture bring about multiple benefits: Static loads on the spinal column are minimised while blood circulation is enhanced. This results in motivation and greater efficiency. Not to mention the fact that mobility is a basic human need! Tenaro Lift is the ideal solution to this need: A press of the button and the desk is raised from a height of 68 cm to 135 cm. You choose the position to suit your own needs.

## Tenaro system

Basic 720mm high

15 mm levelling feet

Telescopic 620 - 820mm

Option: tool-free telescopic height adjustment

Option: crank-operated height adjustment

Tenaro is much more than a desk. The system supports numerous modular elements with which you can configure your workstation to suit your exact requirements. Making you feel good!