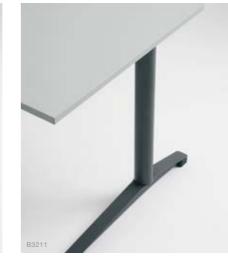

## The choice is yours

Rigid desk with side panels

Tenaro Lift with foot style 2

Work has numerous facets. Thinking is not only a matter for the brain cells, but also for the spinal column. Luckily, the Tenaro system is ergonomically designed. It ranges from basic desks and telescopically height-adjustable desks (tool-free) to advanced standing/sitting workstations, where desks can be adjusted to the desired height at the press of a button.

## Tenaro system

Basic 720mm high

15 mm levelling feet

Telescopic 620 - 820mm

Option: tool-free telescopic height adjustment

Option: crank-operated height adjustment

Tenaro is much more than a desk. The system supports numerous modular elements with which you can configure your workstation to suit your exact requirements. Making you feel good!