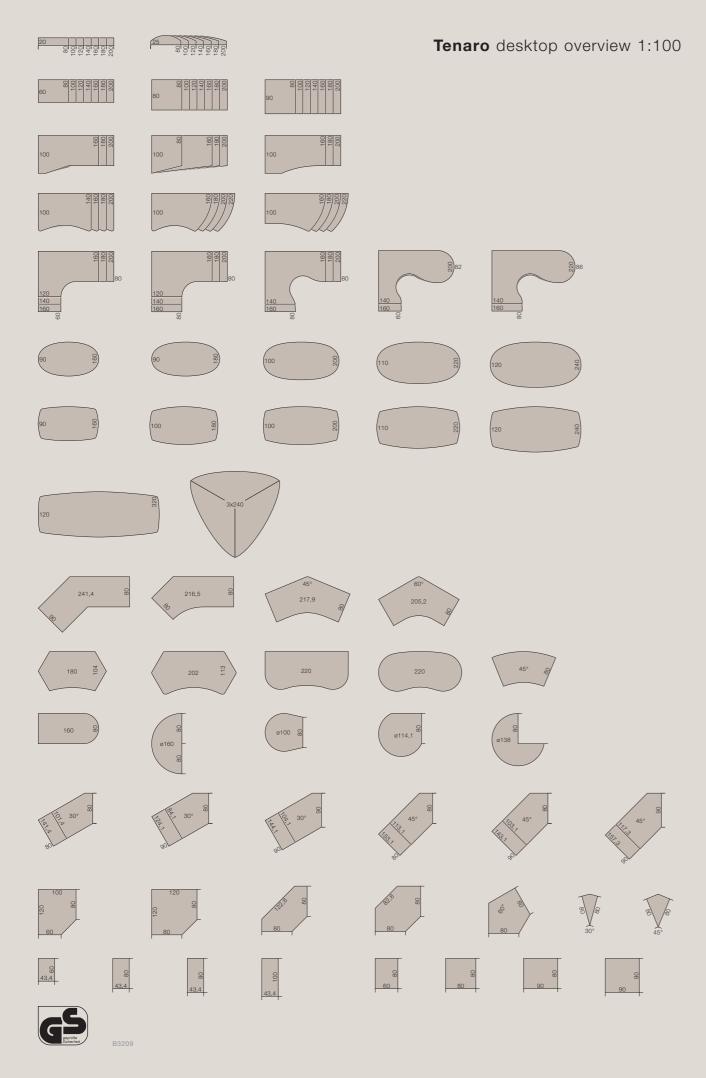

### The choice is yours

Tenaro allows you to lay out your workstation to suit your needs. You can choose from a wide variety of desktop shapes, while also being able to choose between laminate and wood veneer. There is even a wide choice of base frame colours and designs. Orgawall fabrics are also available in a variety of colours.