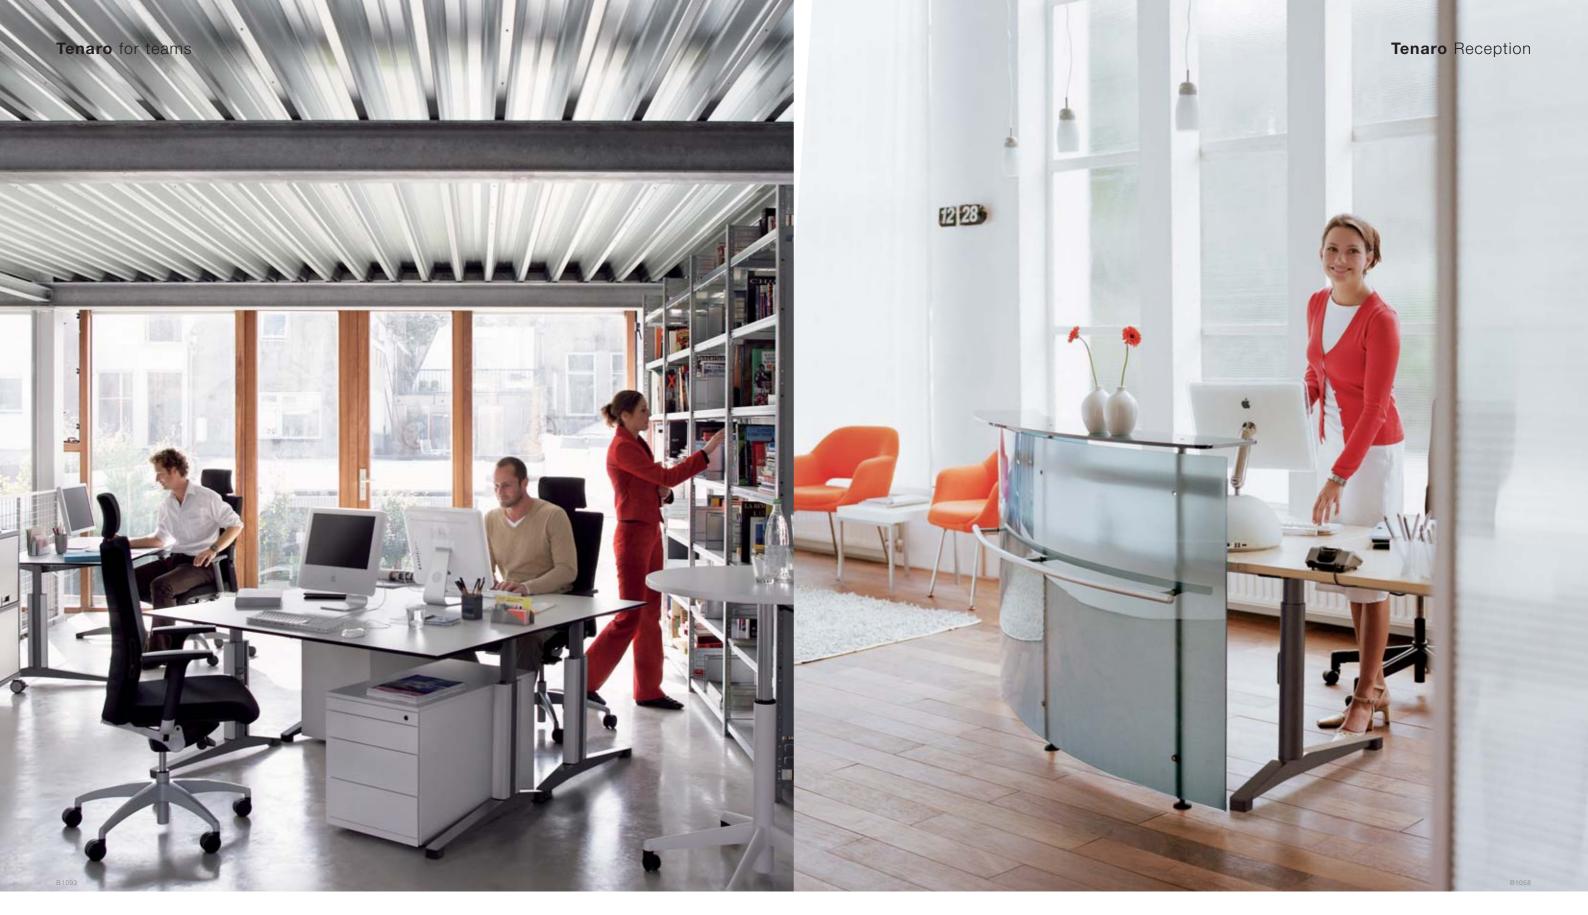

# Tenaro: an intelligent addition to the office

Working alone or in a team? This question crops up daily in many offices, sometimes even on an hourly basis. That's why modern work environments are inclined towards system solutions that support a spontaneous exchange between interactive and individual workstyles. Tenaro gives you this spatial freedom!

There is no need to invest in an expensive, purpose-built reception system at your office. Simply attach our attractive, semi-transparent panels – with top shelf and convenient rail - to the front of a Tenaro workstation and get ready to welcome your first visitors. It's an intelligent and highly effective solution that demonstrates Tenaro's versatility.