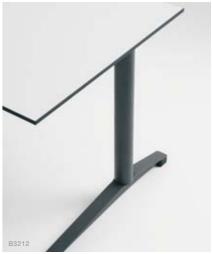

Tenaro foot style 1

Castors ø 7.5 cm Tenaro foot style 2

B1121 B1122

Electrical lift-operated heigh

adiustmen

Lamp

Wastepaper basket

Orga frames