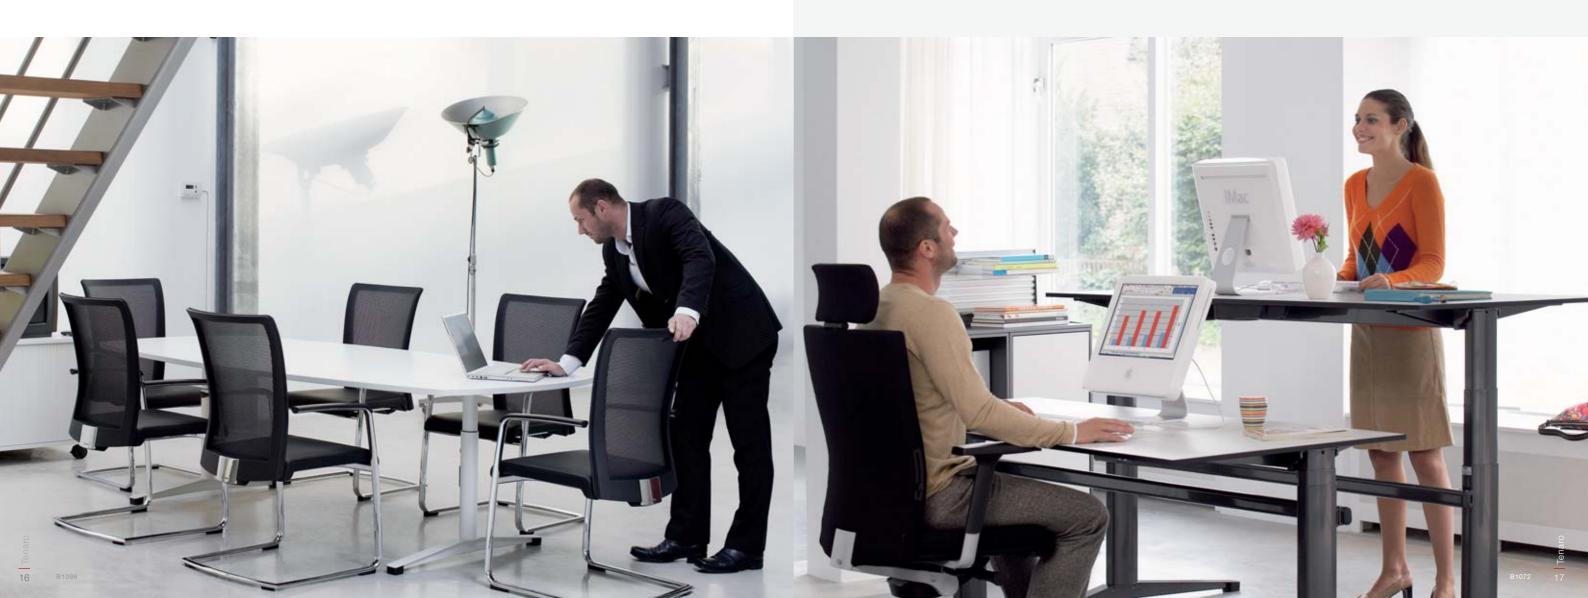

## The choice is yours

Rigid desk with side panels

Tenaro Lift with foot style 2

Work has numerous facets. Thinking is not only a matter for the brain cells, but also for the spinal column. Luckily, the Tenaro system is ergonomically designed. It ranges from basic desks and telescopically height-adjustable desks (tool-free) to advanced standing/sitting workstations, where desks can be adjusted to the desired height at the press of a button.

# What's your workstyle?

Teamwork and cooperation are business assets. On a human as well as financial level. Tenaro supports these assets. Teamwork doesn't have to mean an end to privacy. Many people have to switch often between concentration tasks and communication with colleagues. Orgawall is an ideal solution – it provides flexible screening between Tenaro desks.

## Tenaro Conferencing

Whether you need a great place to hold team meetings or presentations, or a dedicated teleconferencing solution, Tenaro rises to the occasion. The system provides tables in a variety of dimensions and materials, allowing you to create both functional and aesthetic spaces for groups of people who need to come together and talk.

### Tenaro

standing/sitting variations

Numerous studies have proven that changes in work posture bring about multiple benefits: Static loads on the spinal column are minimised while blood circulation is enhanced. This results in motivation and greater efficiency. Not to mention the fact that mobility is a basic human need! Tenaro Lift is the ideal solution to this need: A press of the button and the desk is raised from a height of 68 cm to 135 cm. You choose the position to suit your own needs.