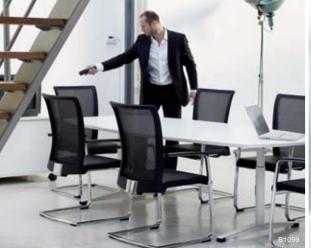

## Tenaro Conferencing

Whether you need a great place to hold team meetings or presentations, or a dedicated teleconferencing solution, Tenaro rises to the occasion. The system provides tables in a variety of dimensions and materials, allowing you to create both functional and aesthetic spaces for groups of people who need to come together and talk.