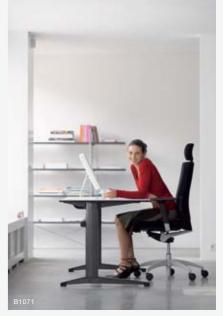

### Tenaro

standing/sitting variations

Numerous studies have proven that changes in work posture bring about multiple benefits: Static loads on the spinal column are minimised while blood circulation is enhanced. This results in motivation and greater efficiency. Not to mention the fact that mobility is a basic human need! Tenaro Lift is the ideal solution to this need: A press of the button and the desk is raised from a height of 68 cm to 135 cm. You choose the position to suit your own needs.

### The choice is yours

Tenaro allows you to lay out your workstation to suit your needs. You can choose from a wide variety of desktop shapes, while also being able to choose between laminate and wood veneer. There is even a wide choice of base frame colours and designs. Orgawall fabrics are also available in a variety of colours.