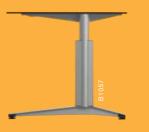

Tenaro foot style 1

Castors ø 7.5 cm Tenaro foot style 2

B1121 B1122

Electrical lift-operated heigh

adiustmen

Lamp

Wastepaper basket

Orga frames