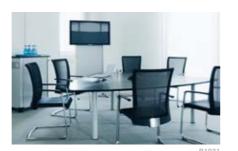

## Tenaro Conferencing

Whether you need a great place to hold team meetings or presentations, or a dedicated teleconferencing solution, Tenaro rises to the occasion. The system provides tables in a variety of dimensions and materials, allowing you to create both functional and aesthetic spaces for groups of people who need to come together and talk.