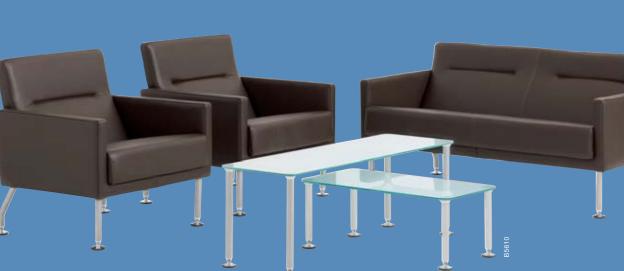

1x 2 seater with arms D685xW1435xH735

2x chairs with arms

Facilitates mobility for items that are often moved around.

2x chairs D685xW685xH775

D430xW1200xH840 D400xW400xH430

2x high credenzas 1x square storage table