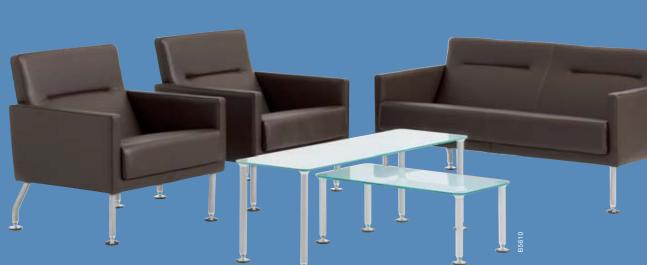

Elegant, fresh and eye-catching with a style that's classically clean and homely, Sidewalk creates an inviting comfortable intimacy that puts your people at ease so they can perform better.

D685xW685xH775 D685xW1245xH775

Fine detailing High quality upholstery.