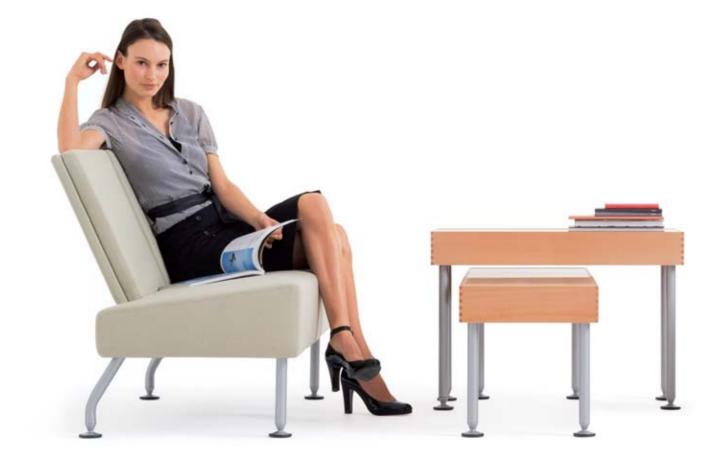

Elegant, fresh and eye-catching with a style that's classically clean and homely, Sidewalk creates an inviting comfortable intimacy that puts your people at ease so they can perform better.

D685xW685xH775 D685xW1245xH775

2x chairs without arms D685xW685xH775

1x table D800xW800xH430

In a smaller closed area, Sidewalk creates a cosy space that supports informal meetings or offers privacy for confidential discussions.

Closed spaces