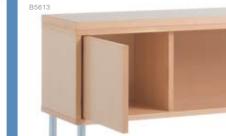

200xH430



1x ottoman D660xW510xH430

Sidewalk's environmental performance

During Sidewalk's development process we considered environmental impacts of our decisions at every stage of the product's lifecycle - from materials extraction, production, transportation, use and re-use, to end of life.



With Sidewalk we can provide a Product Environmental Profile (PEP): based on the ISO 14021, its purpose is to communicate precise, verifiable and accurate information on environmental aspects of Sidewalk during its life cycle (list of materials, materials' origin and certifications, percentage of recycled content, plants' certifications and manufacturing processes, packaging, products' recyclability).







2x glass tables D400xW1200xH430 D400xW800xH305





and high-back D685xW775xH810









D400xW800xH560



# Open spaces adjacent to workstations

Sidewalk makes the most of under-used in-between spaces adjacent to workstations that would otherwise go to waste. Using nesting tables and sofas, turn a large corner area into a relaxing spot to foster interaction between teams and make your people feel at home.



2x chairs without arms D685xW685xH775



1x table D800xW800xH430









In a smaller closed area, Sidewalk creates a cosy space that supports informal meetings or offers privacy for confidential discussions.

Closed spaces







1x 2 seater with arms D685xW1435xH735

2x chairs with arms







Facilitates mobility for items that are often moved around.





2x chairs D685xW685xH775





D430xW1200xH840 D400xW400xH430

2x high credenzas 1x square storage table

Fin