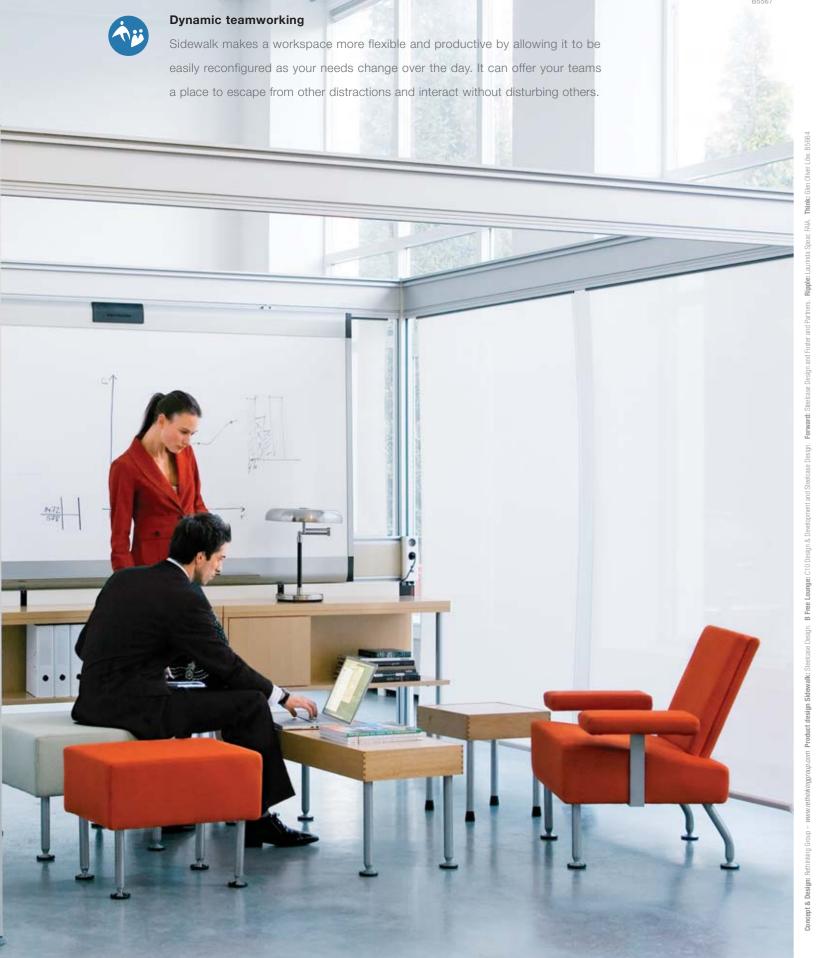

# Get more from your space

Sidewalk is a family of informal seating, table and storage options designed with flexibility in mind. It allows you to better support your company's informal work needs and make the most of your office's spaces like welcome areas, in between spots and small meeting rooms. Any combination of elements come together beautifully in a way that works best for your office. What's more, when it's time for a change Sidewalk is **easy to reconfigure** and use again.

# Open spaces adjacent to workstations

Sidewalk makes the most of under-used in-between spaces adjacent to workstations that would otherwise go to waste. Using nesting tables and sofas, turn a large corner area into a relaxing spot to foster interaction between teams and make your people feel at home.