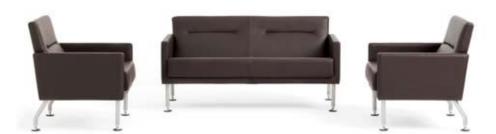

Elegant, fresh and eye-catching with a style that's classically clean and homely, Sidewalk creates an inviting comfortable intimacy that puts your people at ease so they can perform better.

D685xW685xH775 D685xW1245xH775

1x 2 seater with arms D685xW1435xH735

2x chairs with arms

Facilitates mobility for items that are often moved around.

2x chairs D685xW685xH775

D430xW1200xH840 D400xW400xH430

2x high credenzas 1x square storage table