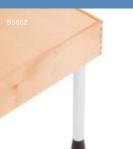

certifications and manufacturing processes, packaging, products' recyclability).







2x glass tables D400xW1200xH430 D400xW800xH305





and high-back D685xW775xH810









D400xW800xH560



# Open spaces adjacent to workstations

Sidewalk makes the most of under-used in-between spaces adjacent to workstations that would otherwise go to waste. Using nesting tables and sofas, turn a large corner area into a relaxing spot to foster interaction between teams and make your people feel at home.



2x chairs without arms D685xW685xH775



1x table D800xW800xH430









In a smaller closed area, Sidewalk creates a cosy space that supports informal meetings or offers privacy for confidential discussions.

Closed spaces







1x 2 seater with arms D685xW1435xH735

2x chairs with arms







Facilitates mobility for items that are often moved around.





2x chairs D685xW685xH775





D430xW1200xH840 D400xW400xH430

2x high credenzas 1x square storage table

Fine detailing High quality upholstery.