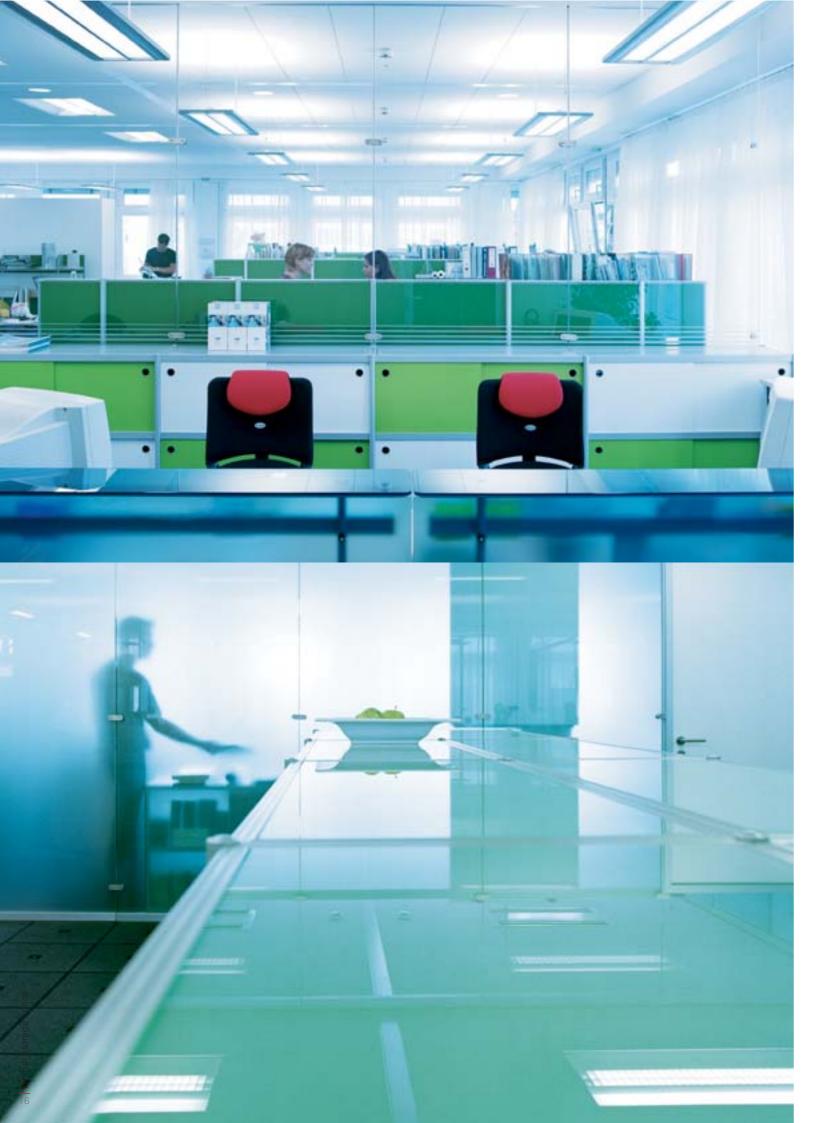

Steelcase

www.steelcase.com

Do what you do better."

Steelcas

I am looking for solutions that help to organise my world.

Steelcase Do what you do better.™

A paper-free office? In an ideal world. There are so many things that we need to have in our immediate reach. Things that we'd like to grab hold of. Large and small, documents and files, books and pictures... But where do we put them? Shelves, pedestals, mobys, cabinets or FreeWalls!

## Pedestals Storage space for you

Hinged doors

Filing cabinet

Vertical tambour shutters

"No" to limitations. "Yes" to broadmindedness and insight. That is why our cabinet range is so unrestrictedly versatile: **Hinged doors – horizontal tambour shutters – vertical tambour shutters**. Cabinets ands doors precisely tailored to every workstation. We even do some lateral thinking and connect cabinet A with cabinet B via shelf C. Proof, that storage space and design can form a harmonious whole.