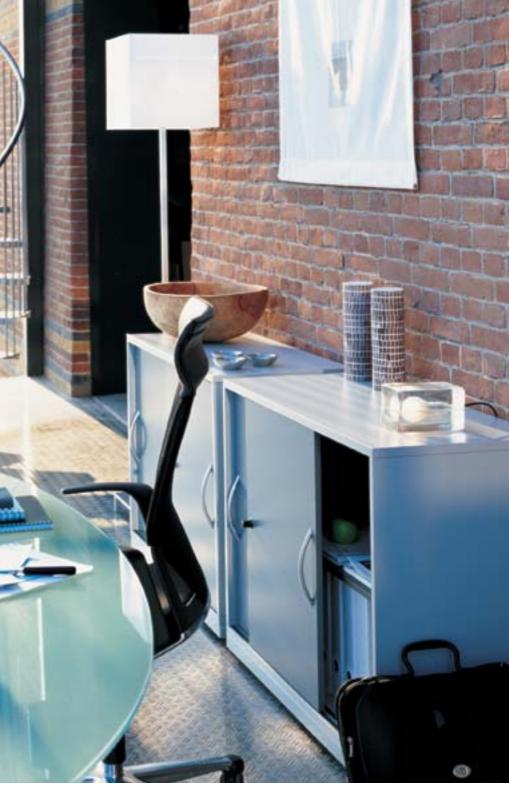

## Cabinets Classic storage space

...

Horizontal tambour shutters

Sliding doors

Cabinets. Spacious and compact. Discreet space-saving miracles. Limitless storage and filing possibilities.

## Cabinets

Horizontal tambour shutters Slim-line shape. Compact or yoyo effect. Store loads of office calories, without filling out.