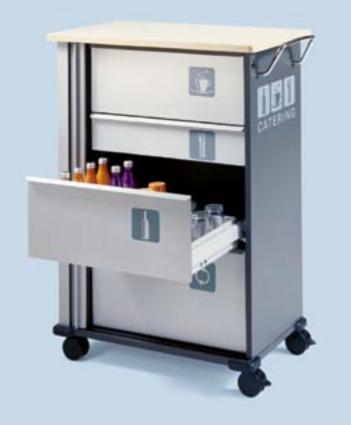

Catering Moby Your snackbar on wheels. An invaluable worker that inspires cool ideas or serves you hot drinks. Refreshingly different. The ideal companion at meetings or trade fairs. Always uncompromisingly mobile.