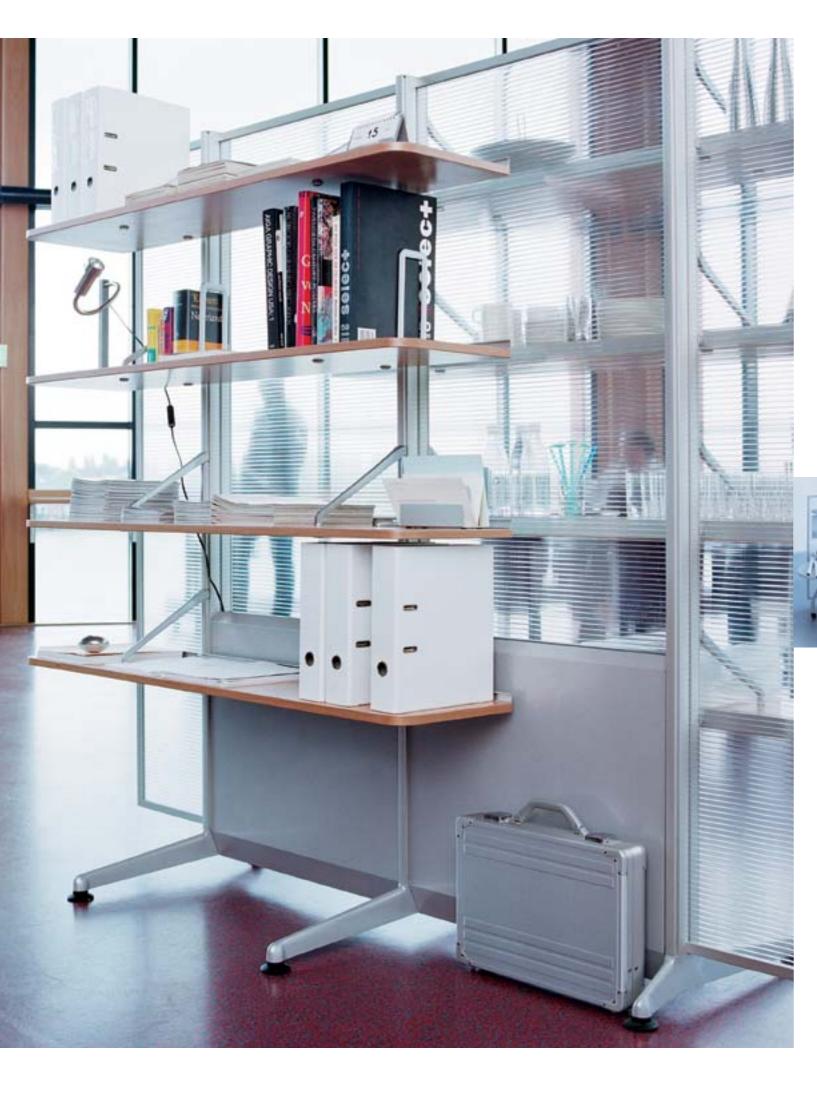

# Tokyo Attractive and modular

Feel free! **FreeWall** is the ultimate multi-purpose tool. Storage surface or workstation. For individuals or teams of two. FreeWall acts as a screen or partition. And simply fits in anywhere.

FreeWall is the office chameleon of the 21st century. FreeWall is synonymous with simple, intelligent and team-oriented.