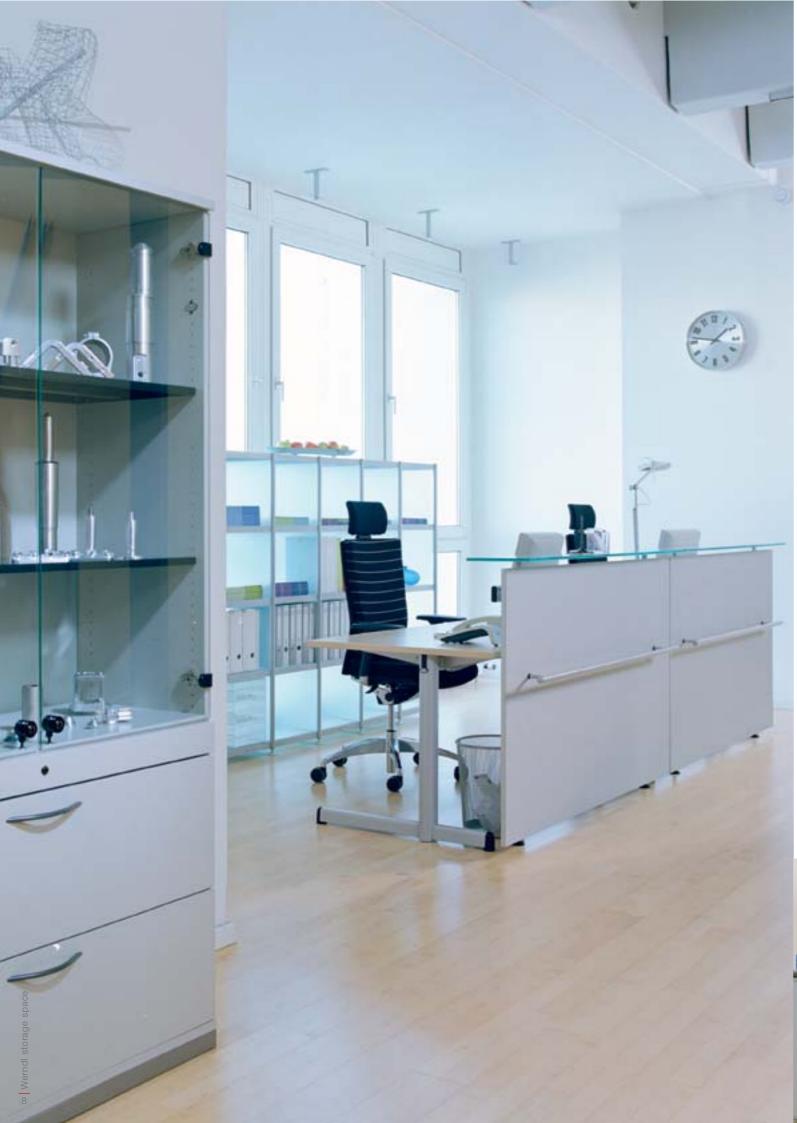

Steelcase

www.steelcase.com

Do what you do better."

Steelcas

I am looking for solutions that help to organise my world.

Steelcase Do what you do better.™

A paper-free office? In an ideal world. There are so many things that we need to have in our immediate reach. Things that we'd like to grab hold of. Large and small, documents and files, books and pictures... But where do we put them? Shelves, pedestals, mobys, cabinets or FreeWalls!

## Pedestals Storage space for you

Hinged doors

Filing cabinet

Vertical tambour shutters

"No" to limitations. "Yes" to broadmindedness and insight. That is why our cabinet range is so unrestrictedly versatile: **Hinged doors – horizontal tambour shutters – vertical tambour shutters**. Cabinets ands doors precisely tailored to every workstation. We even do some lateral thinking and connect cabinet A with cabinet B via shelf C. Proof, that storage space and design can form a harmonious whole.

## Cabinets Classic storage space

...

Horizontal tambour shutters

Sliding doors

Cabinets. Spacious and compact. Discreet space-saving miracles. Limitless storage and filing possibilities.