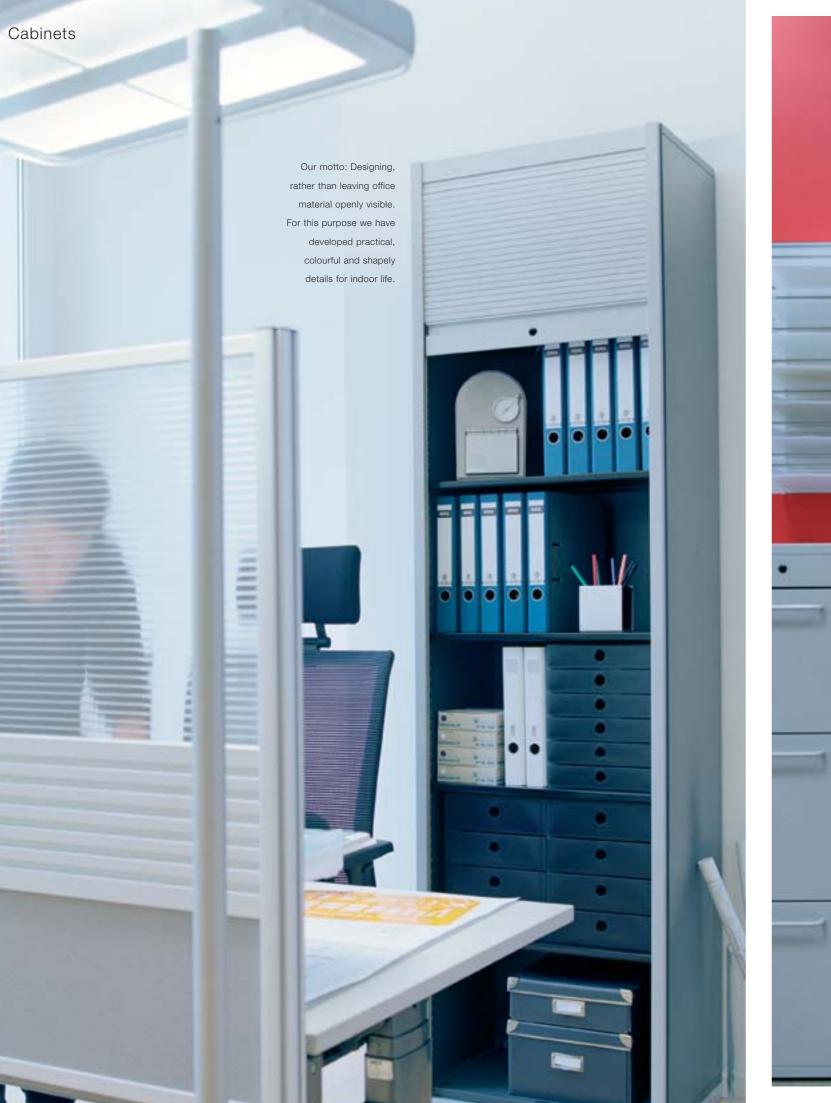

## Pedestals Storage space for you

Hinged doors

Filing cabinet

Vertical tambour shutters

"No" to limitations. "Yes" to broadmindedness and insight. That is why our cabinet range is so unrestrictedly versatile: **Hinged doors – horizontal tambour shutters – vertical tambour shutters**. Cabinets ands doors precisely tailored to every workstation. We even do some lateral thinking and connect cabinet A with cabinet B via shelf C. Proof, that storage space and design can form a harmonious whole.

## Cabinets Classic storage space

...

Horizontal tambour shutters

Sliding doors

Cabinets. Spacious and compact. Discreet space-saving miracles. Limitless storage and filing possibilities.