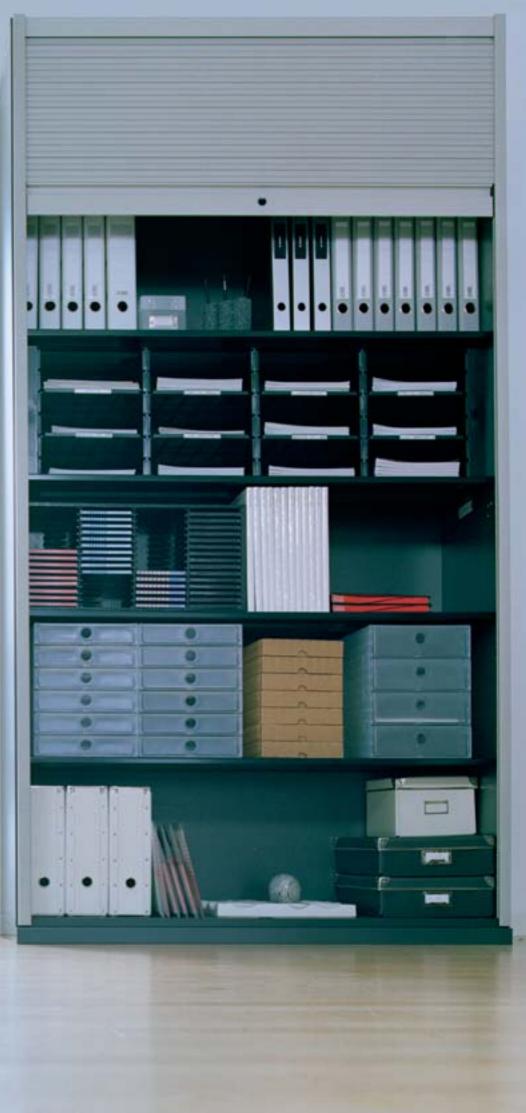

## Pedestals Storage space for you

Hinged doors

Filing cabinet

Vertical tambour shutters

"No" to limitations. "Yes" to broadmindedness and insight. That is why our cabinet range is so unrestrictedly versatile: **Hinged doors – horizontal tambour shutters – vertical tambour shutters**. Cabinets ands doors precisely tailored to every workstation. We even do some lateral thinking and connect cabinet A with cabinet B via shelf C. Proof, that storage space and design can form a harmonious whole.

## Cabinets Classic storage space

...

Horizontal tambour shutters

Sliding doors

Cabinets. Spacious and compact. Discreet space-saving miracles. Limitless storage and filing possibilities.

## Cabinets

Horizontal tambour shutters Slim-line shape. Compact or yoyo effect. Store loads of office calories, without filling out.