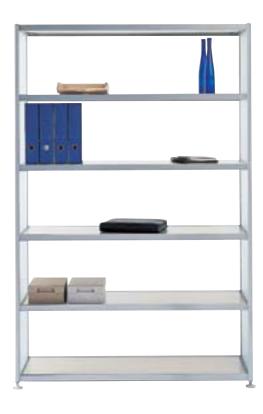

## Cabinets Classic storage space

...

Horizontal tambour shutters

Sliding doors

Cabinets. Spacious and compact. Discreet space-saving miracles. Limitless storage and filing possibilities.

## Cabinets

Horizontal tambour shutters Slim-line shape. Compact or yoyo effect. Store loads of office calories, without filling out.