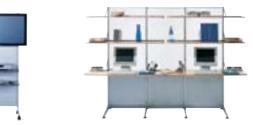

# Tokyo Attractive and modular

Feel free! **FreeWall** is the ultimate multi-purpose tool. Storage surface or workstation. For individuals or teams of two. FreeWall acts as a screen or partition. And simply fits in anywhere.

FreeWall is the office chameleon of the 21st century. FreeWall is synonymous with simple, intelligent and team-oriented.