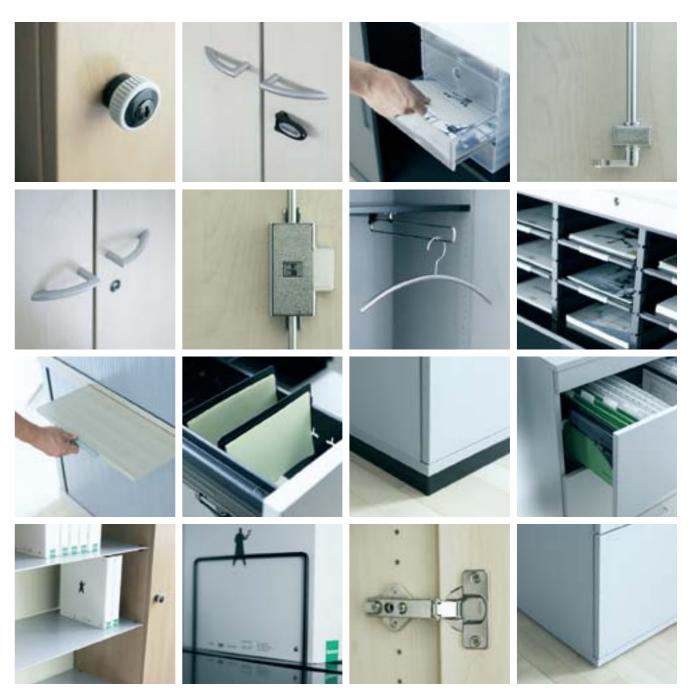

## Cabinets Details

Quality can be seen in the details. It determines how well a piece of furniture actually fulfils its daily purpose.

ViewPoint Media furniture can't look better than this!

A crystal-clear structure consisting of metal frames. With transparent glass inserts, granite, steel or wooden shelves. Combination-friendly, as components simply link together. Four different widths offer plenty of space for storage and display. From media furniture to living-room cabinets: Tokyo!