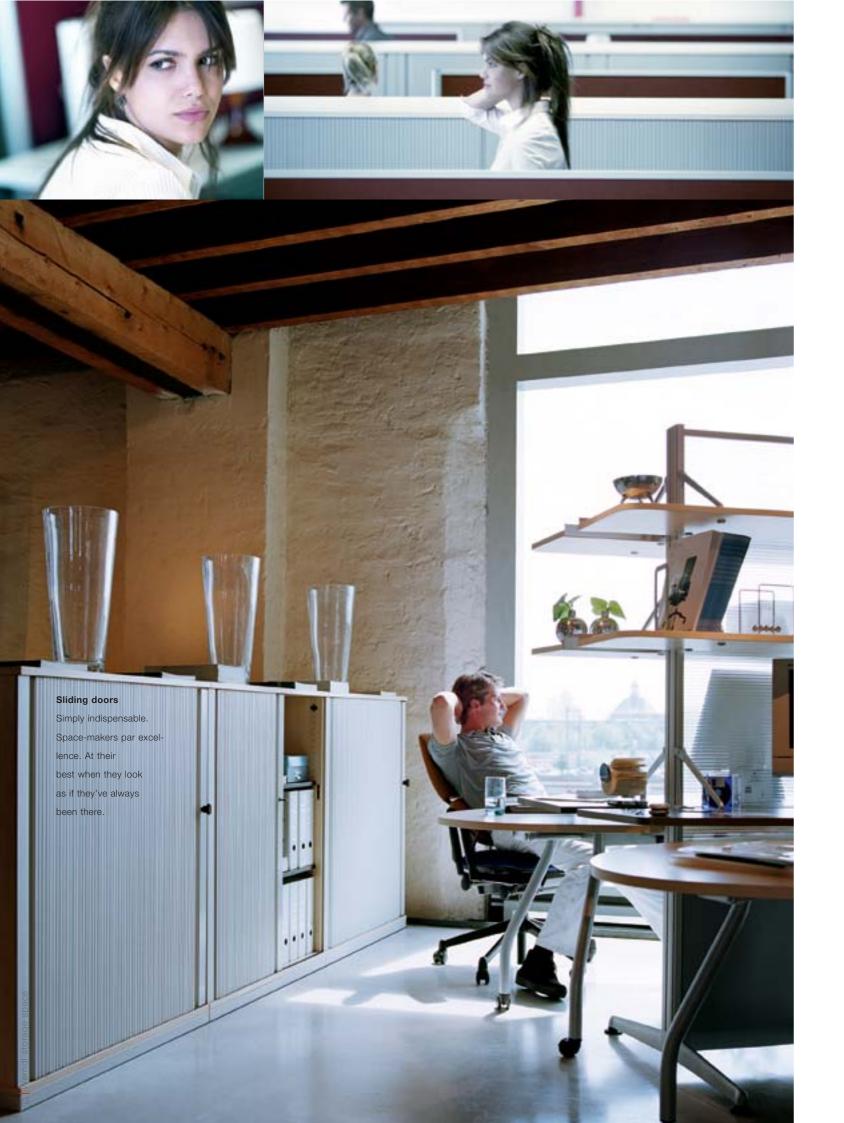

## Pedestals Storage space for you

Hinged doors

Filing cabinet

Vertical tambour shutters

"No" to limitations. "Yes" to broadmindedness and insight. That is why our cabinet range is so unrestrictedly versatile: **Hinged doors – horizontal tambour shutters – vertical tambour shutters**. Cabinets ands doors precisely tailored to every workstation. We even do some lateral thinking and connect cabinet A with cabinet B via shelf C. Proof, that storage space and design can form a harmonious whole.

## Cabinets Classic storage space

...

Horizontal tambour shutters

Sliding doors

Cabinets. Spacious and compact. Discreet space-saving miracles. Limitless storage and filing possibilities.

## Cabinets

Horizontal tambour shutters Slim-line shape. Compact or yoyo effect. Store loads of office calories, without filling out.