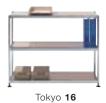

## Cabinets Details

Quality can be seen in the details. It determines how well a piece of furniture actually fulfils its daily purpose.

ViewPoint Media furniture can't look better than this!

A crystal-clear structure consisting of metal frames. With transparent glass inserts, granite, steel or wooden shelves. Combination-friendly, as components simply link together. Four different widths offer plenty of space for storage and display. From media furniture to living-room cabinets: Tokyo!

# Tokyo Attractive and modular

Feel free! **FreeWall** is the ultimate multi-purpose tool. Storage surface or workstation. For individuals or teams of two. FreeWall acts as a screen or partition. And simply fits in anywhere.