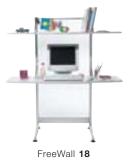

# Tokyo Attractive and modular

Feel free! **FreeWall** is the ultimate multi-purpose tool. Storage surface or workstation. For individuals or teams of two. FreeWall acts as a screen or partition. And simply fits in anywhere.

FreeWall is the office chameleon of the 21st century. FreeWall is synonymous with simple, intelligent and team-oriented.