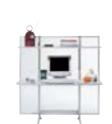

## Cabinets Details

Quality can be seen in the details. It determines how well a piece of furniture actually fulfils its daily purpose.

ViewPoint Media furniture can't look better than this!

A crystal-clear structure consisting of metal frames. With transparent glass inserts, granite, steel or wooden shelves. Combination-friendly, as components simply link together. Four different widths offer plenty of space for storage and display. From media furniture to living-room cabinets: Tokyo!

# Tokyo Attractive and modular

Feel free! **FreeWall** is the ultimate multi-purpose tool. Storage surface or workstation. For individuals or teams of two. FreeWall acts as a screen or partition. And simply fits in anywhere.