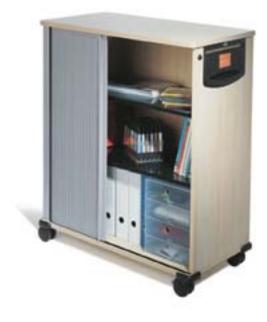

## Pedestals Storage space for you

Hinged doors

Filing cabinet

Vertical tambour shutters

"No" to limitations. "Yes" to broadmindedness and insight. That is why our cabinet range is so unrestrictedly versatile: **Hinged doors – horizontal tambour shutters – vertical tambour shutters**. Cabinets ands doors precisely tailored to every workstation. We even do some lateral thinking and connect cabinet A with cabinet B via shelf C. Proof, that storage space and design can form a harmonious whole.

## Cabinets Classic storage space

...

Horizontal tambour shutters

Sliding doors

Cabinets. Spacious and compact. Discreet space-saving miracles. Limitless storage and filing possibilities.