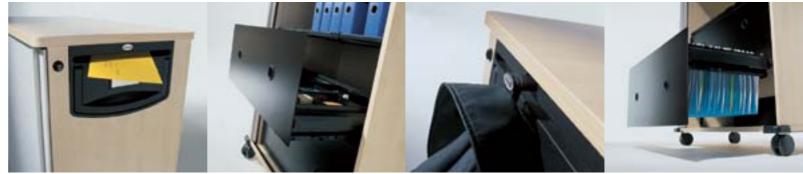

#### The heavy-weight

Extremely smart, combining technology and everything needed to conceal things attractively. The technopedestal does just that.