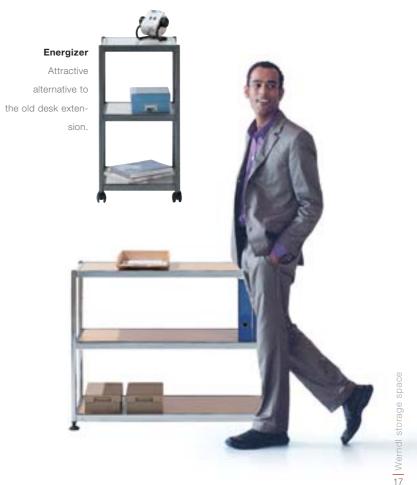

Cabinets 8

3

Moby makes men mobile. Women too of course. A workstation that has everything. A caddy, a dumbwaiter, a messenger, a filer. It provides storage space and stows away perfectly: in garages with or without top cabinets or with slim-line shelves on top. And all this in three different widths. All you need to look for is somewhere to sit...