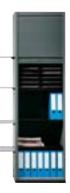

## Cabinets Classic storage space

...

Horizontal tambour shutters

Sliding doors

Cabinets. Spacious and compact. Discreet space-saving miracles. Limitless storage and filing possibilities.

## Cabinets

Horizontal tambour shutters Slim-line shape. Compact or yoyo effect. Store loads of office calories, without filling out.