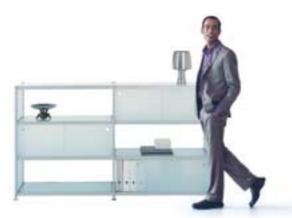

## Cabinets Details

Quality can be seen in the details. It determines how well a piece of furniture actually fulfils its daily purpose.

ViewPoint Media furniture can't look better than this!

A crystal-clear structure consisting of metal frames. With transparent glass inserts, granite, steel or wooden shelves. Combination-friendly, as components simply link together. Four different widths offer plenty of space for storage and display. From media furniture to living-room cabinets: Tokyo!

# Tokyo Attractive and modular

Feel free! **FreeWall** is the ultimate multi-purpose tool. Storage surface or workstation. For individuals or teams of two. FreeWall acts as a screen or partition. And simply fits in anywhere.