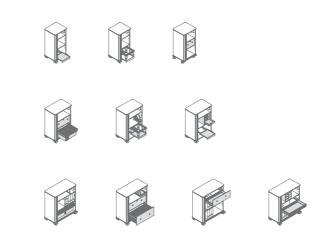

## Pedestals Storage space for you

Hinged doors

Filing cabinet

Vertical tambour shutters

"No" to limitations. "Yes" to broadmindedness and insight. That is why our cabinet range is so unrestrictedly versatile: **Hinged doors – horizontal tambour shutters – vertical tambour shutters**. Cabinets ands doors precisely tailored to every workstation. We even do some lateral thinking and connect cabinet A with cabinet B via shelf C. Proof, that storage space and design can form a harmonious whole.

## Cabinets Classic storage space

...

Horizontal tambour shutters

Sliding doors

Cabinets. Spacious and compact. Discreet space-saving miracles. Limitless storage and filing possibilities.

## Cabinets

Horizontal tambour shutters Slim-line shape. Compact or yoyo effect. Store loads of office calories, without filling out.