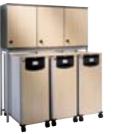

## Pedestals Storage space for you

Hinged doors

Filing cabinet

Vertical tambour shutters

"No" to limitations. "Yes" to broadmindedness and insight. That is why our cabinet range is so unrestrictedly versatile: **Hinged doors – horizontal tambour shutters – vertical tambour shutters**. Cabinets ands doors precisely tailored to every workstation. We even do some lateral thinking and connect cabinet A with cabinet B via shelf C. Proof, that storage space and design can form a harmonious whole.

## Cabinets Classic storage space

...

Horizontal tambour shutters

Sliding doors

Cabinets. Spacious and compact. Discreet space-saving miracles. Limitless storage and filing possibilities.

## Cabinets

Horizontal tambour shutters Slim-line shape. Compact or yoyo effect. Store loads of office calories, without filling out.