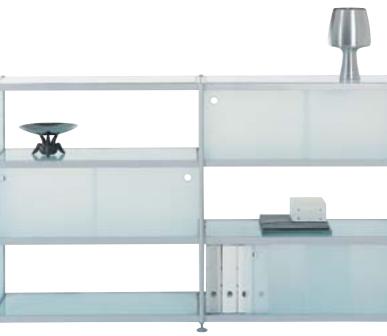

## Cabinets Details

Quality can be seen in the details. It determines how well a piece of furniture actually fulfils its daily purpose.

ViewPoint Media furniture can't look better than this!

A crystal-clear structure consisting of metal frames. With transparent glass inserts, granite, steel or wooden shelves. Combination-friendly, as components simply link together. Four different widths offer plenty of space for storage and display. From media furniture to living-room cabinets: Tokyo!

# Tokyo Attractive and modular

Feel free! **FreeWall** is the ultimate multi-purpose tool. Storage surface or workstation. For individuals or teams of two. FreeWall acts as a screen or partition. And simply fits in anywhere.