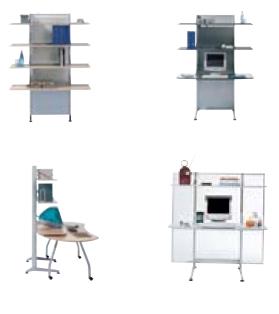

## Cabinets Details

Quality can be seen in the details. It determines how well a piece of furniture actually fulfils its daily purpose.

ViewPoint Media furniture can't look better than this!

A crystal-clear structure consisting of metal frames. With transparent glass inserts, granite, steel or wooden shelves. Combination-friendly, as components simply link together. Four different widths offer plenty of space for storage and display. From media furniture to living-room cabinets: Tokyo!

# Tokyo Attractive and modular

Feel free! **FreeWall** is the ultimate multi-purpose tool. Storage surface or workstation. For individuals or teams of two. FreeWall acts as a screen or partition. And simply fits in anywhere.