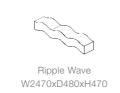

### Make a colourful impact on your office

Ripple is a playful multi-functional bench that brightens up welcome areas and in-between spaces. Distinctive and inviting, its soft, curved form is an ideal way to **create a more relaxed and** inspirational mood. Available in two versions, Wave and Snake, Ripple stands on its own to make a distinctive statement. Combine it with other casual elements like stools or low tables to transform an unused space. Either way Ripple is sure to make a **colourful impact** on your office.