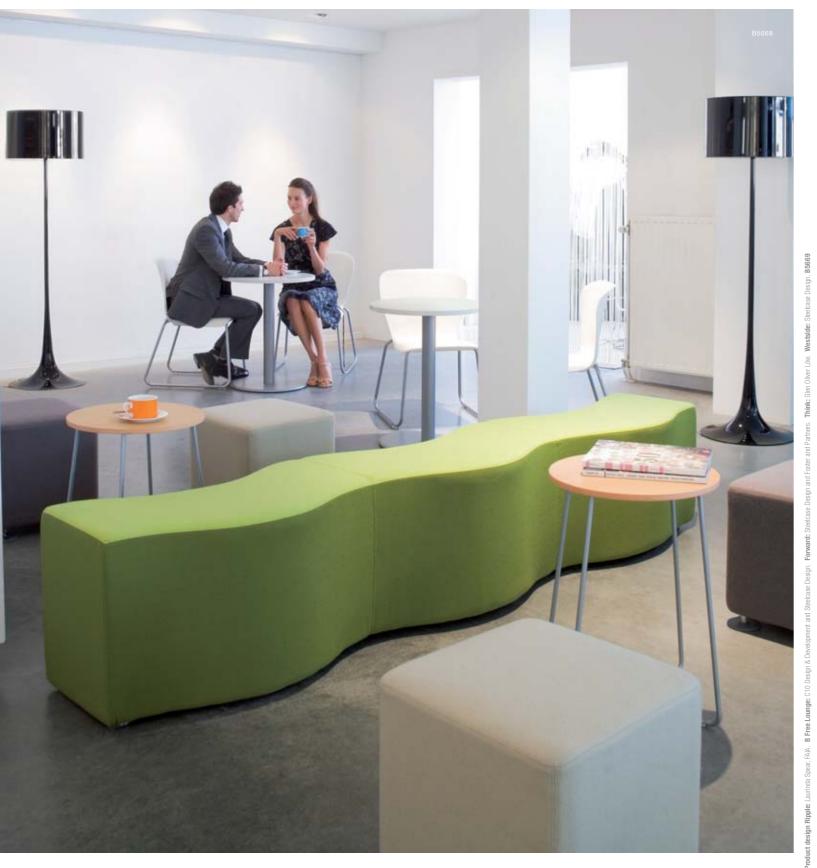

## Divide a space

Ripple can be a smart way to divide a space while creating informal seating, turning a cafeteria area into a break zone to foster spontaneous interactions between people.

Your success deserves a Steelcase office

### Make a colourful impact on your office

Ripple is a playful multi-functional bench that brightens up welcome areas and in-between spaces. Distinctive and inviting, its soft, curved form is an ideal way to **create a more relaxed and** inspirational mood. Available in two versions, Wave and Snake, Ripple stands on its own to make a distinctive statement. Combine it with other casual elements like stools or low tables to transform an unused space. Either way Ripple is sure to make a **colourful impact** on your office.

### Create a pit stop

Ripple's eye-catching looks and welcoming curves are a great way to bring character to waiting areas and corridors. The comfortable seat allows people to sit any way they like, making it ideal as a pit stop outside a meeting room.