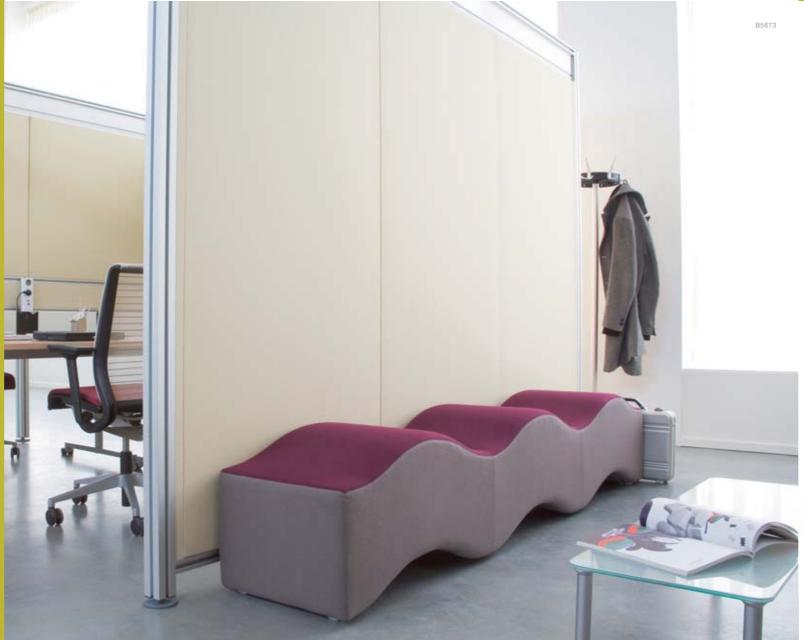

## Divide a space

Ripple can be a smart way to divide a space while creating informal seating, turning a cafeteria area into a break zone to foster spontaneous interactions between people.

Your success deserves a Steelcase office

### Make a colourful impact on your office

Ripple is a playful multi-functional bench that brightens up welcome areas and in-between spaces. Distinctive and inviting, its soft, curved form is an ideal way to **create a more relaxed and** inspirational mood. Available in two versions, Wave and Snake, Ripple stands on its own to make a distinctive statement. Combine it with other casual elements like stools or low tables to transform an unused space. Either way Ripple is sure to make a **colourful impact** on your office.