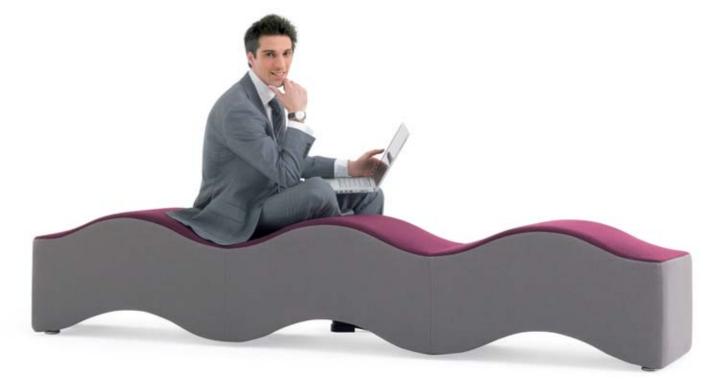

### Create a pit stop

Ripple's eye-catching looks and welcoming curves are a great way to bring character to waiting areas and corridors. The comfortable seat allows people to sit any way they like, making it ideal as a pit stop outside a meeting room.