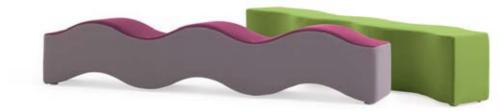

### Make a colourful impact on your office

Ripple is a playful multi-functional bench that brightens up welcome areas and in-between spaces. Distinctive and inviting, its soft, curved form is an ideal way to **create a more relaxed and** inspirational mood. Available in two versions, Wave and Snake, Ripple stands on its own to make a distinctive statement. Combine it with other casual elements like stools or low tables to transform an unused space. Either way Ripple is sure to make a **colourful impact** on your office.