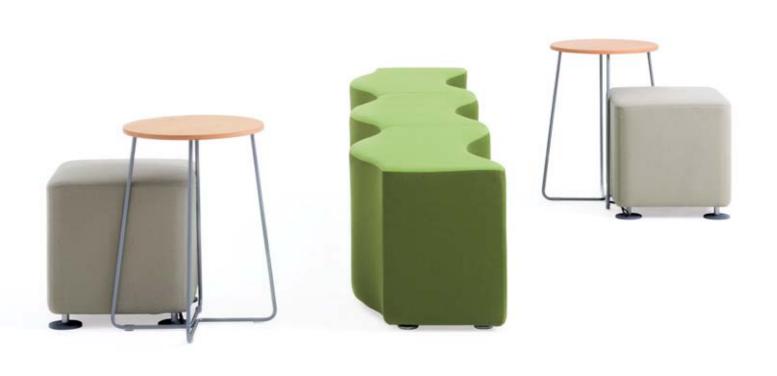

### Make a colourful impact on your office

Ripple is a playful multi-functional bench that brightens up welcome areas and in-between spaces. Distinctive and inviting, its soft, curved form is an ideal way to **create a more relaxed and** inspirational mood. Available in two versions, Wave and Snake, Ripple stands on its own to make a distinctive statement. Combine it with other casual elements like stools or low tables to transform an unused space. Either way Ripple is sure to make a **colourful impact** on your office.

### Create a pit stop

Ripple's eye-catching looks and welcoming curves are a great way to bring character to waiting areas and corridors. The comfortable seat allows people to sit any way they like, making it ideal as a pit stop outside a meeting room.