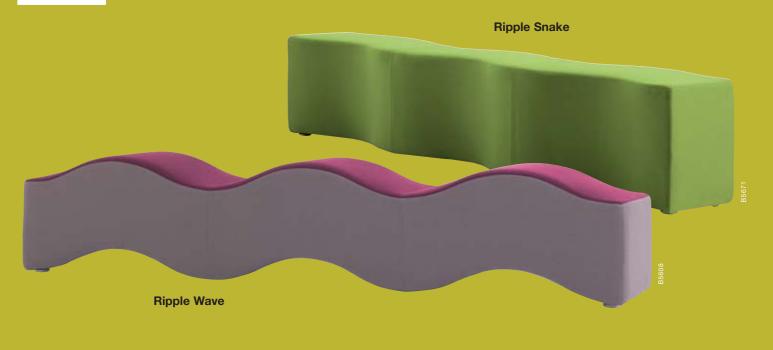

### Make a colourful impact on your office

Ripple is a playful multi-functional bench that brightens up welcome areas and in-between spaces. Distinctive and inviting, its soft, curved form is an ideal way to **create a more relaxed and** inspirational mood. Available in two versions, Wave and Snake, Ripple stands on its own to make a distinctive statement. Combine it with other casual elements like stools or low tables to transform an unused space. Either way Ripple is sure to make a **colourful impact** on your office.