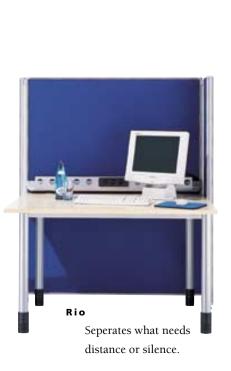

By combining Quadrino with Rio - our smart and effective partitioning system - you can create excellent solutions for today's 'wired-collar workers'. In call centers, for example, these solutions allow people to work at their best by providing optimum workspace while reducing acoustic reflection.