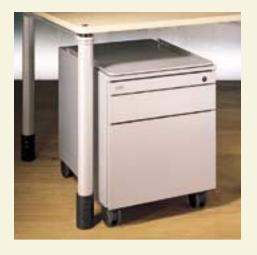

### Streamline your storage

Pedestal

Pedestal

Moby

Moby-Garage

Side-Board

Technic-Pedestal

Filling cabinet