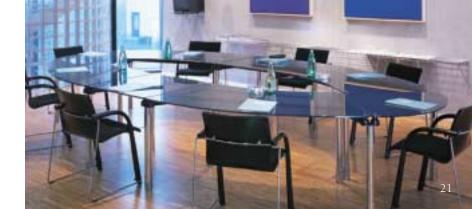

# Sharing Knowledge

Quadrino also brings a distinctive look to the conference room with its cylindrical legs and extensive range of work surface forms. The system provides an excellent environment for effective meetings and training sessions. We also offer a range of information and media communication tools to make your meetings more effective.