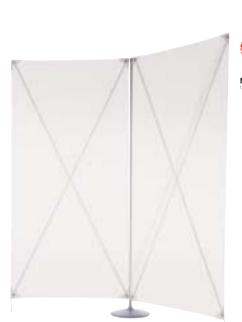

By combining Quadrino with Rio - our smart and effective partitioning system - you can create excellent solutions for today's 'wired-collar workers'. In call centers, for example, these solutions allow people to work at their best by providing optimum workspace while reducing acoustic reflection.