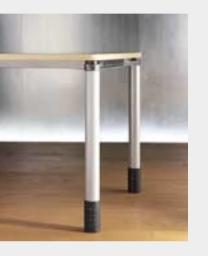

# Make your own design statement

Quadrino offers a wide variety of choices in terms of colours, materials, style and finish, as well as a multitude of worksurface configurations. The legs are available in a range of different colours to match your corporate identity or just to look highly attractive. Whatever your preferences, Quadrino will look great, fit your office space and meet your workstation requirements.

# Sharing Knowledge

Quadrino also brings a distinctive look to the conference room with its cylindrical legs and extensive range of work surface forms. The system provides an excellent environment for effective meetings and training sessions. We also offer a range of information and media communication tools to make your meetings more effective.