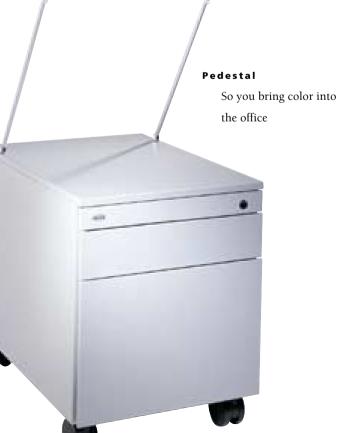

### Streamline your storage

Pedestal

Pedestal

Moby

Moby-Garage

Side-Board

Technic-Pedestal

Filling cabinet