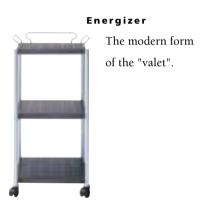

### Streamline your storage

Pedestal

Pedestal

Moby

Moby-Garage

Side-Board

Technic-Pedestal

Filling cabinet