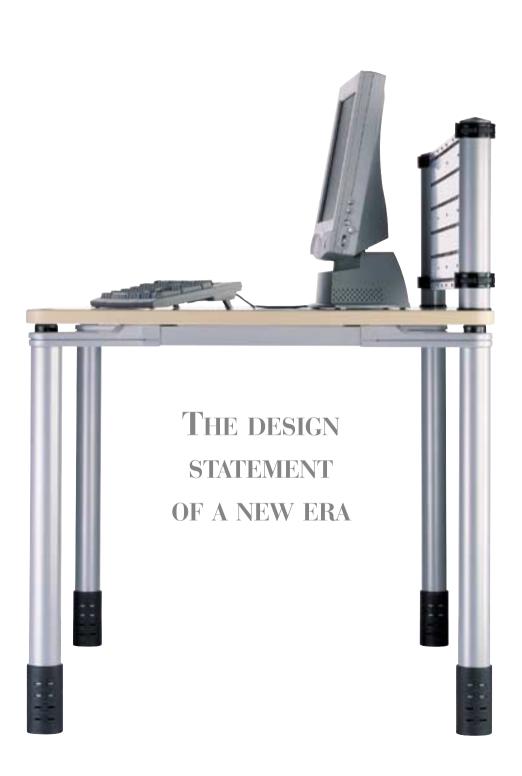

Success in the new economy will go to teams

of highly talented people who are pooling their creativity.

Is your office designed to attract and inspire top talent?

New inspiration for today's office Anyone who sits at a Quadrino workstation will tell you there's something special about it. Something that motivates you to do the best work you've ever done. There's a **freshness** in the design, and a positive spirit that flows from the strong combination of forms, colours and materials. No doubt about it: Quadrino is an office system with cha**risma**. Which is probably why it's one of the most successful programs we ever created. But the benefits of Quadrino go way beyond its looks. The system's inherent **flexibility** and functionality make it an excellent solution for the new office era.

Instead of treating office workers as 'units of productivity', companies are learning to balance the notion of work

effectiveness with a heightened appreciation for quality of life. These concepts come together perfectly in Quadrino. It provides the system flexibility demanded by 21st century organizations. It offers teams and individuals an inspiring place to work And it makes an impressive design statement to anyone who visits your company.

# Make your own design statement

Quadrino offers a wide variety of choices in terms of colours, materials, style and finish, as well as a multitude of worksurface configurations. The legs are available in a range of different colours to match your corporate identity or just to look highly attractive. Whatever your preferences, Quadrino will look great, fit your office space and meet your workstation requirements.