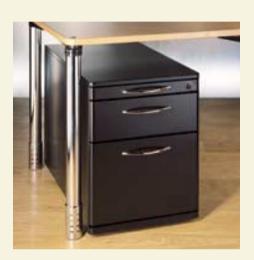

### Streamline your storage

Pedestal

Pedestal

Moby

Moby-Garage

Side-Board

Technic-Pedestal

Filling cabinet