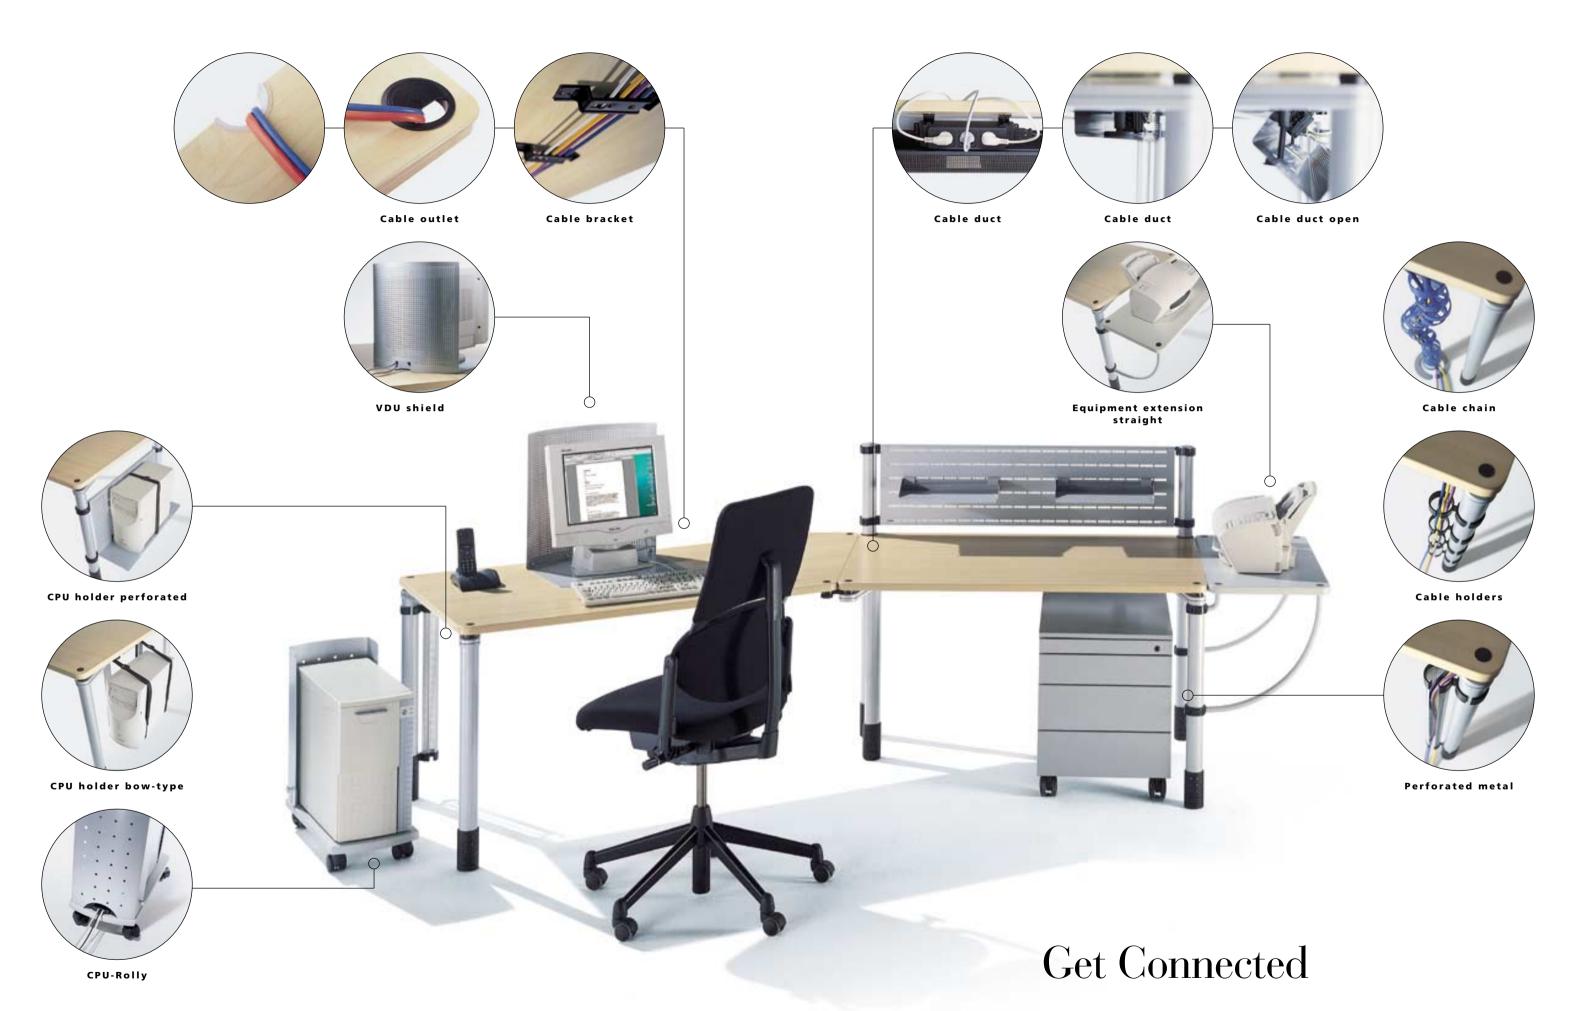

Quadrino offers a wide range for all items needed through the IT-age. You have the choice to connect all instruments on the desktop as you like. Take the chance to decide, what will be the best for you and your company.