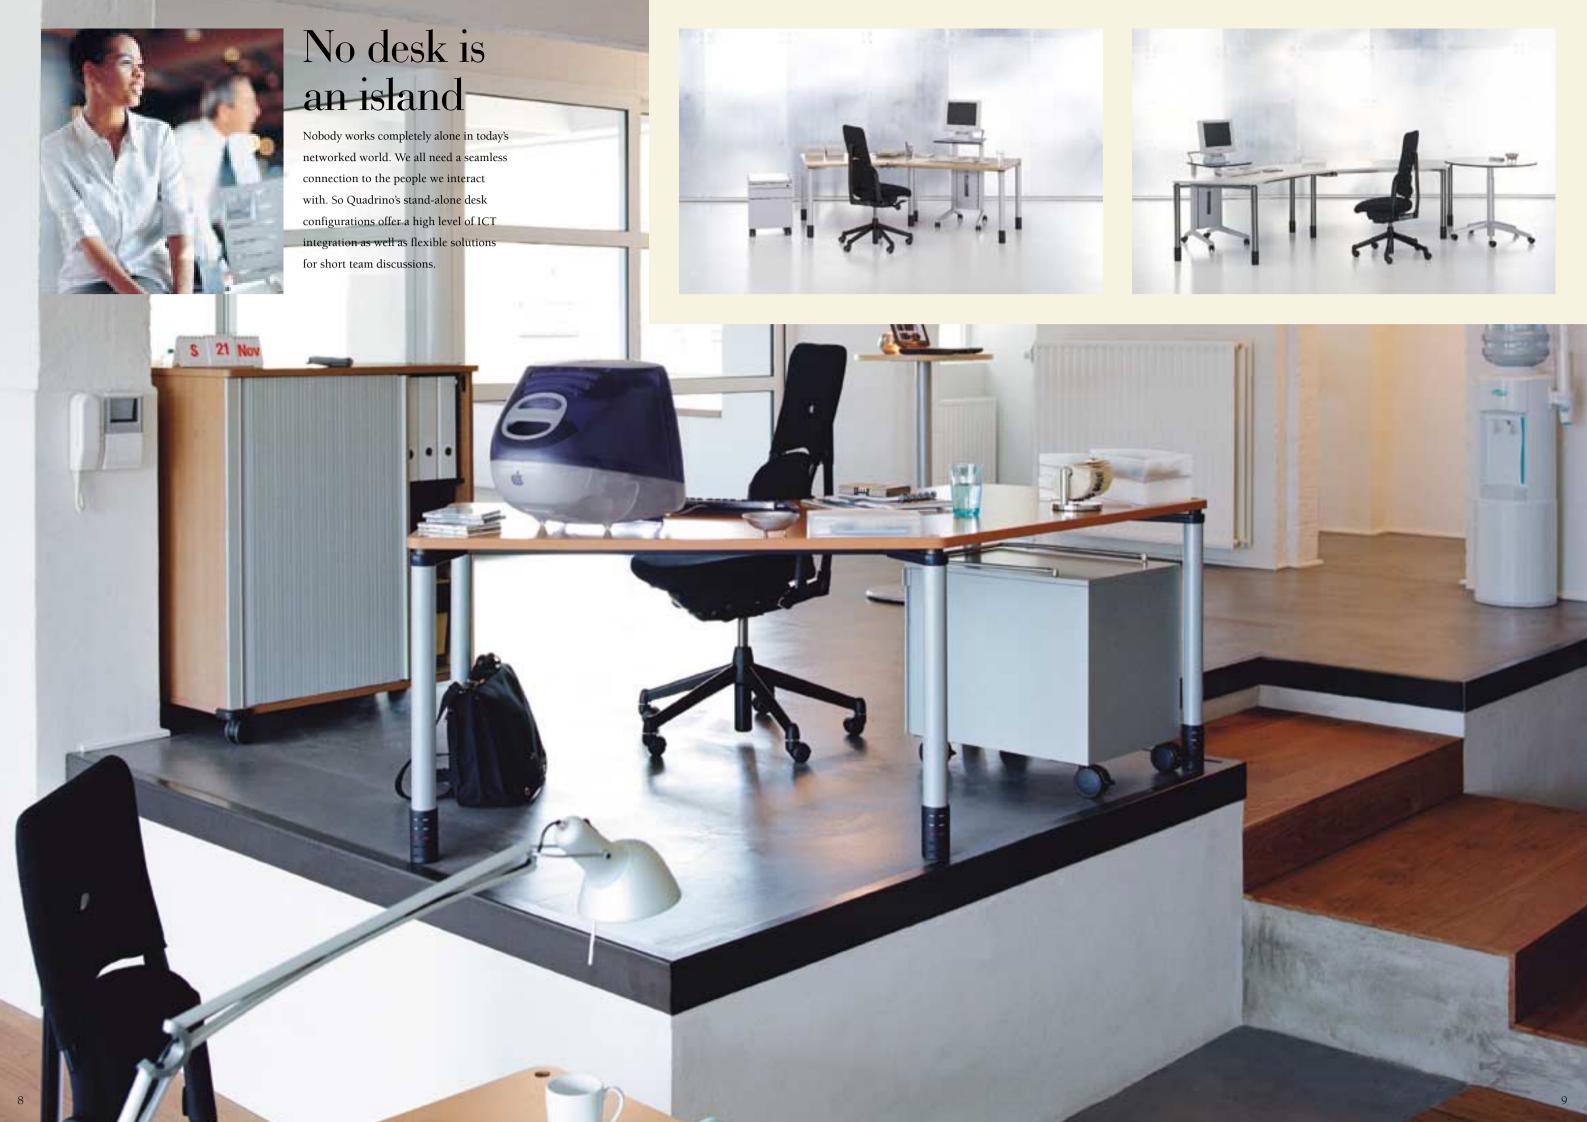

Success in the new economy will go to teams

of highly talented people who are pooling their creativity.

Is your office designed to attract and inspire top talent?

New inspiration for today's office Anyone who sits at a Quadrino workstation will tell you there's something special about it. Something that motivates you to do the best work you've ever done. There's a **freshness** in the design, and a positive spirit that flows from the strong combination of forms, colours and materials. No doubt about it: Quadrino is an office system with cha**risma**. Which is probably why it's one of the most successful programs we ever created. But the benefits of Quadrino go way beyond its looks. The system's inherent **flexibility** and functionality make it an excellent solution for the new office era.

Instead of treating office workers as 'units of productivity', companies are learning to balance the notion of work

effectiveness with a heightened appreciation for quality of life. These concepts come together perfectly in Quadrino. It provides the system flexibility demanded by 21st century organizations. It offers teams and individuals an inspiring place to work And it makes an impressive design statement to anyone who visits your company.

Quadrino offers a wide range for all items needed through the IT-age. You have the choice to connect all instruments on the desktop as you like. Take the chance to decide, what will be the best for you and your company.