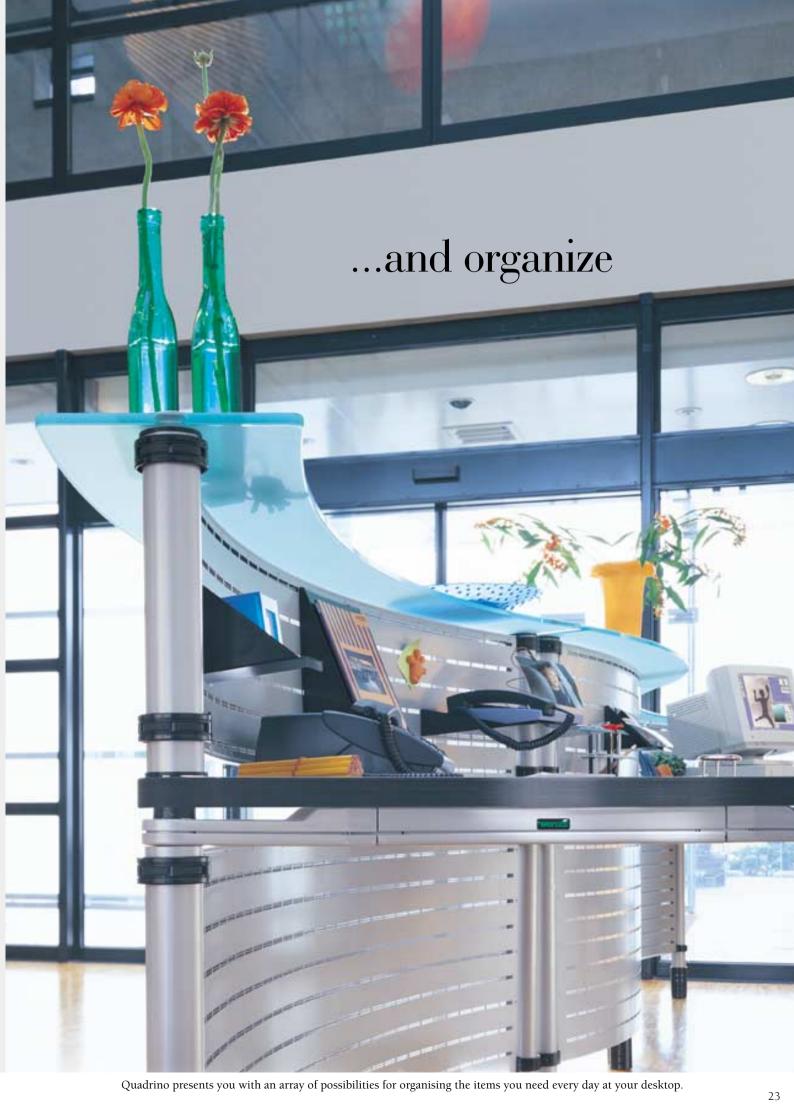

Quadrino offers a wide range for all items needed through the IT-age. You have the choice to connect all instruments on the desktop as you like. Take the chance to decide, what will be the best for you and your company.