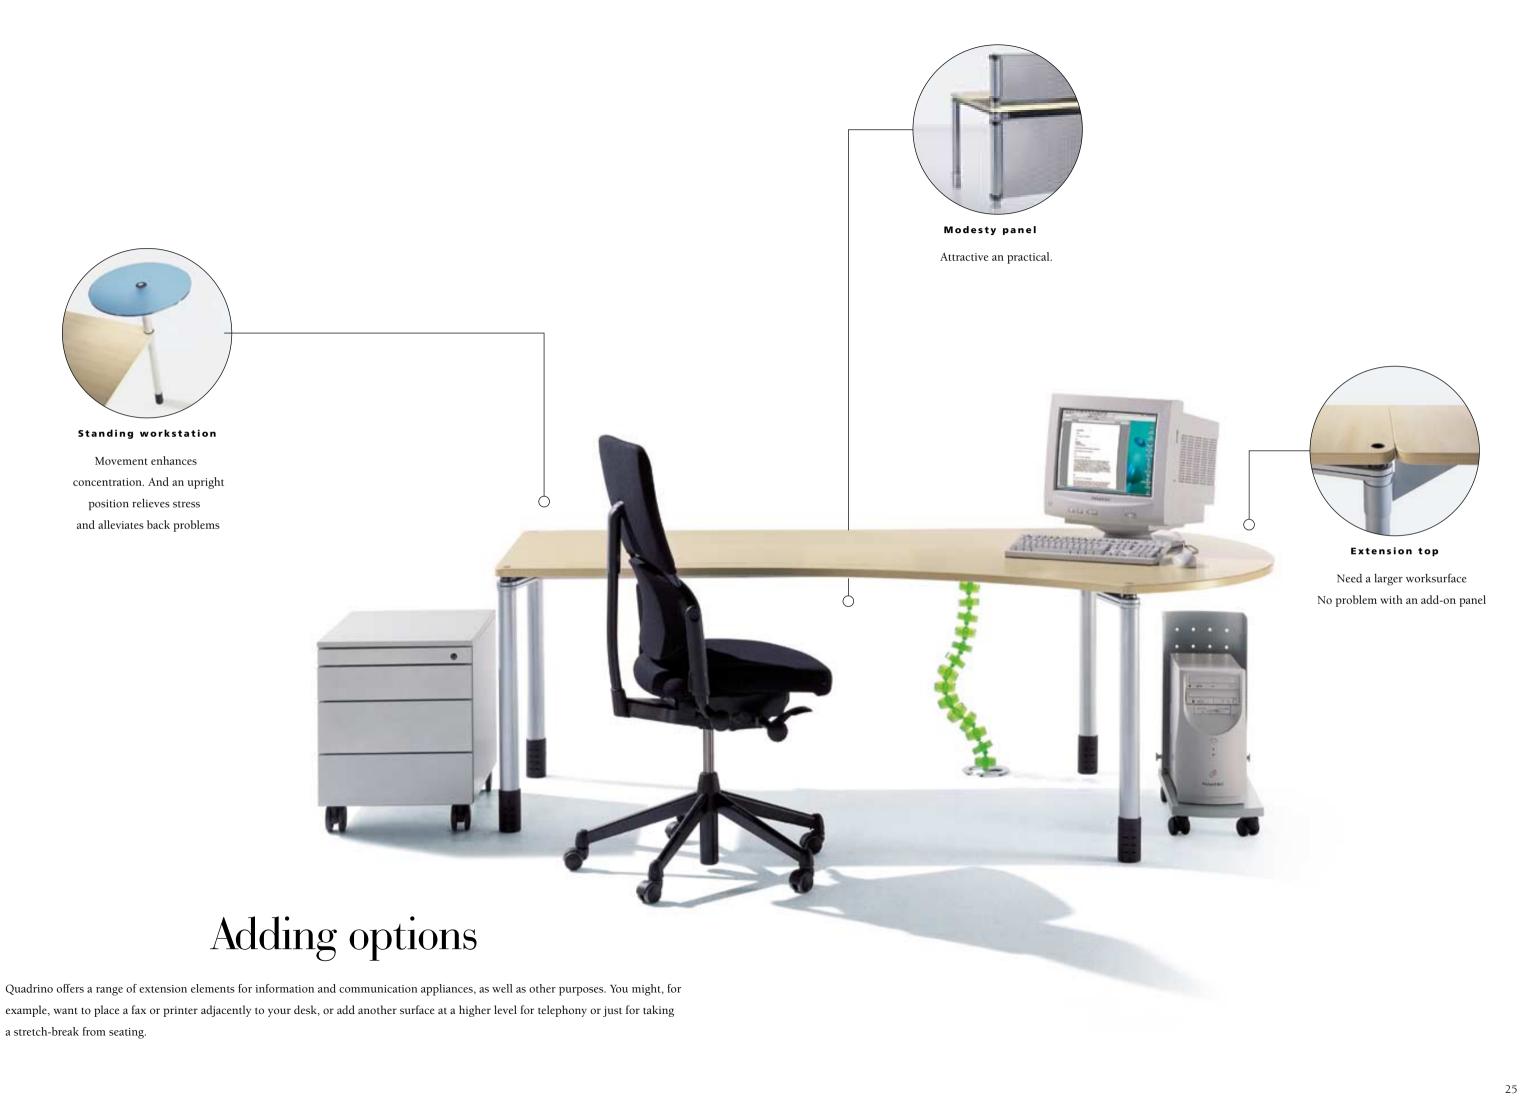

Quadrino offers a wide range for all items needed through the IT-age. You have the choice to connect all instruments on the desktop as you like. Take the chance to decide, what will be the best for you and your company.

# Make your own design statement

Quadrino offers a wide variety of choices in terms of colours, materials, style and finish, as well as a multitude of worksurface configurations. The legs are available in a range of different colours to match your corporate identity or just to look highly attractive. Whatever your preferences, Quadrino will look great, fit your office space and meet your workstation requirements.