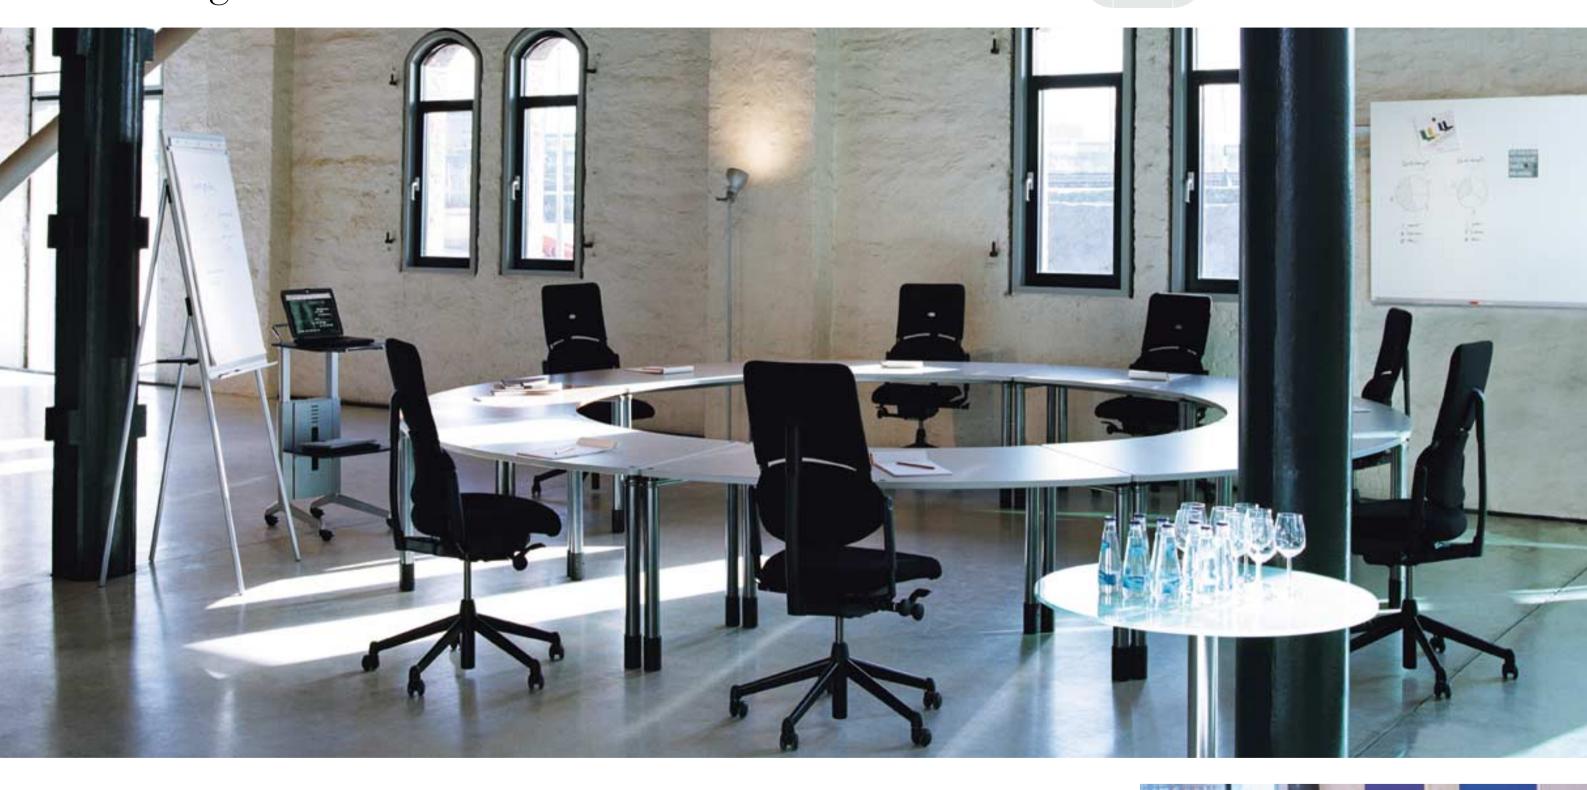

# Sharing Knowledge

Quadrino also brings a distinctive look to the conference room with its cylindrical legs and extensive range of work surface forms. The system provides an excellent environment for effective meetings and training sessions. We also offer a range of information and media communication tools to make your meetings more effective.

Flip-chart

Communicator

White-Board Projection screen Reversible board

Pin-Board

Pin-Board