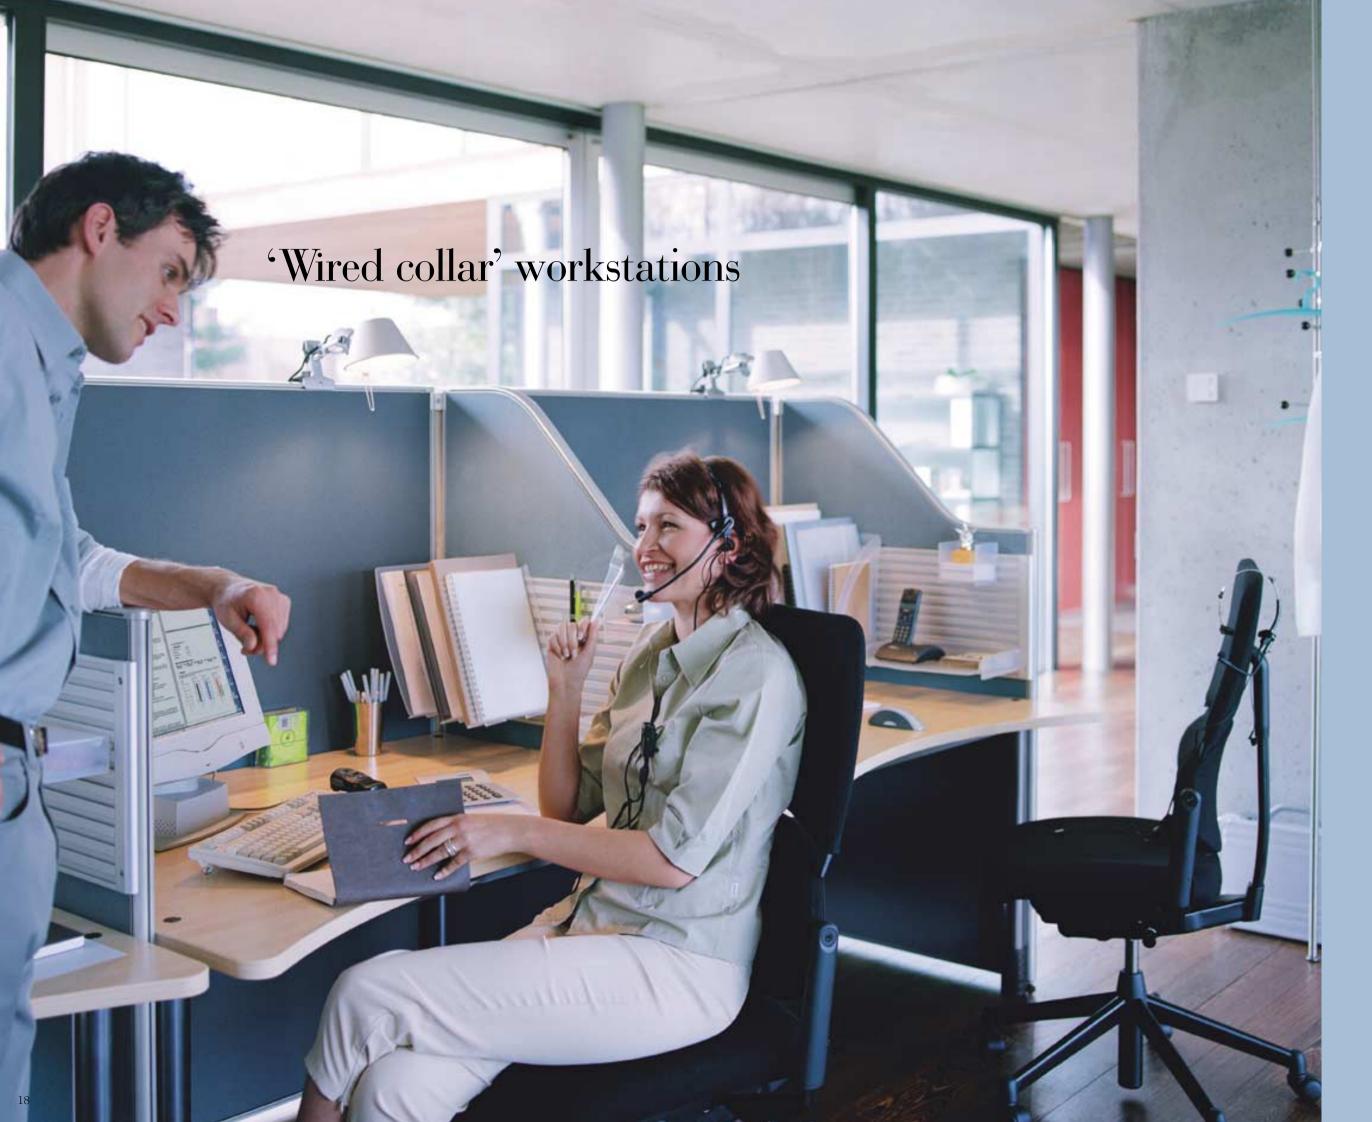

By combining Quadrino with Rio - our smart and effective partitioning system - you can create excellent solutions for today's 'wired-collar workers'. In call centers, for example, these solutions allow people to work at their best by providing optimum workspace while reducing acoustic reflection.