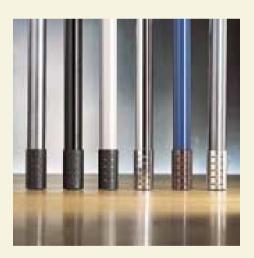

# Make your own design statement

Quadrino offers a wide variety of choices in terms of colours, materials, style and finish, as well as a multitude of worksurface configurations. The legs are available in a range of different colours to match your corporate identity or just to look highly attractive. Whatever your preferences, Quadrino will look great, fit your office space and meet your workstation requirements.