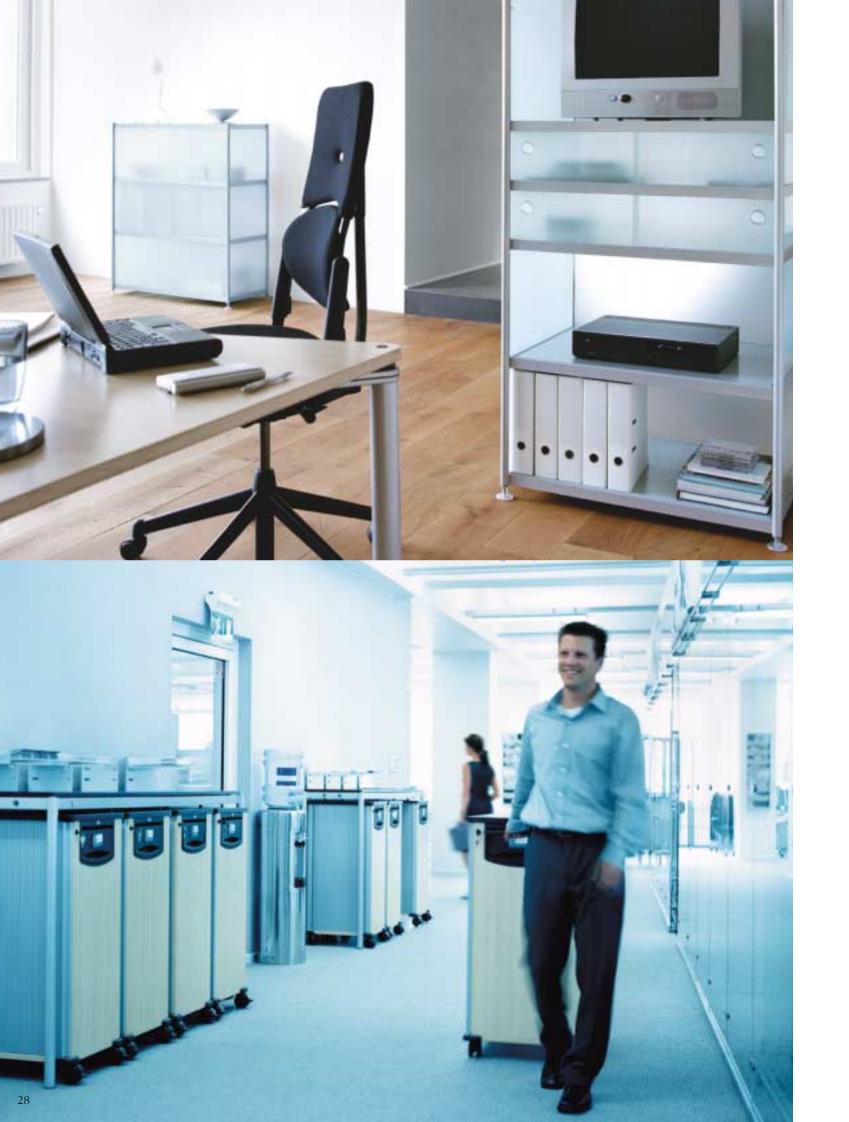

### Streamline your storage

Pedestal

Pedestal

Moby

Moby-Garage

Side-Board

Technic-Pedestal

Filling cabinet

**Hinged Door** 

Tokyo

Revo

Sliding door

verticaltambour

Quadrino is just one program in Werndl's wide range of office furnishing systems. This range also includes mobile and stationery storage elements, as well as other modern office solutions, to give you everything you need **Horizontaltambour** to create the perfect office.