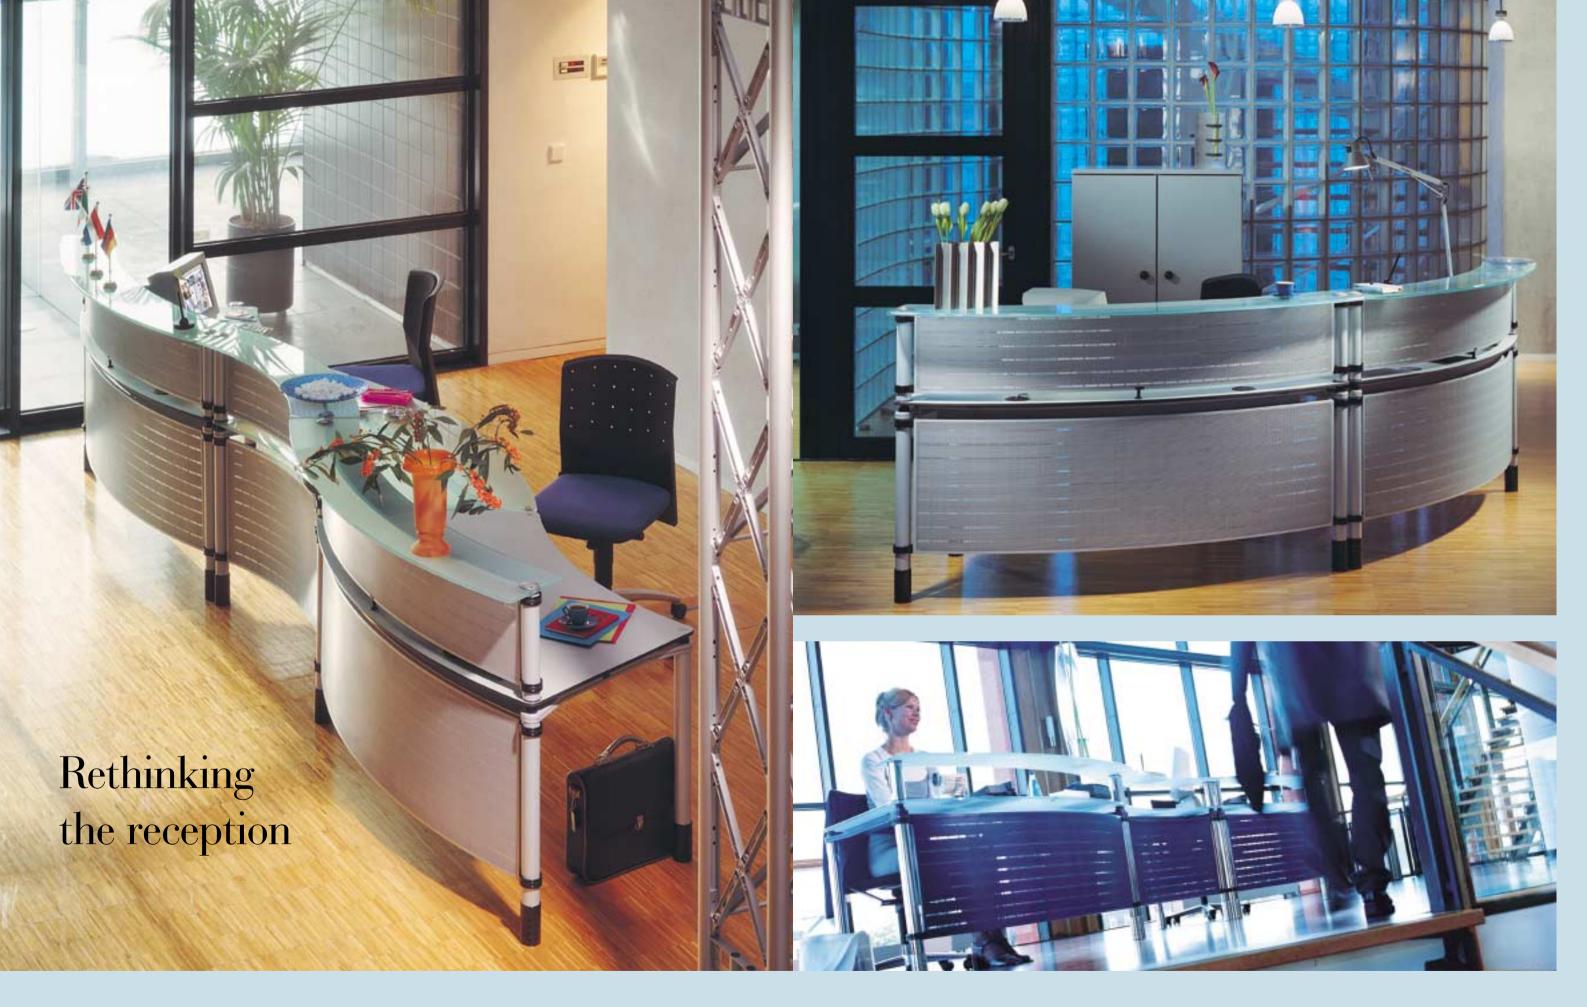

In today's team-based organizations, the reception is taking on a new functionality - as the central support service for desk-sharers, mobile workers, temporary team members and core employees. Quadrino allows for a variety of creative configurations which give receptionists all the right tools to provide team assistance.