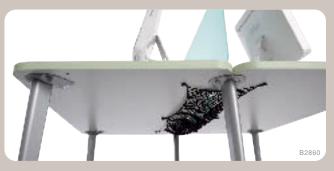

**The cable net:** for light cable management needs, the net is economic and effective.

The cable channel: for more sophisticated cable needs, Movida's cable channel is mounted on springs to offer either a quick access or a fully open position. Once the job is done, cables are locked in.

#### Cable management

Horizontal: Shared Cable net

Vertical: Leg raiser Vertical: Spine

Screens, heights 380mm, Lengths 800, 1200, 1600mm

Tidy tray