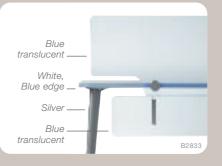

eelcase Environmental Partnership Program. Use The wooden components release virtually no formaldehydes, in line with the E1 Low **Emissions Standard** (EN13986).

### Materials

Movida is made from 35% recycled materials and contains no hazardous materials.

### Production

The production site in Wisches has an ISO 14001-certified environmental management system.

The powder-coat painting and glue used to attach the table edges are solvent- and heavy metal-free and release no VOC.

# **Environmental Product Declaration (EPD)**

To convey clear and transparent information about the environmental performance of Movida during its entire life cycle, Steelcase provides an Environmental Product Declaration based on the lifecycle assessment.

# Movida in detail

### Materials and colours













#### Cable management





Horizontal: Shared Cable net



Vertical: Leg raiser Vertical: Spine

Screens, heights 380mm, Lengths 800, 1200, 1600mm





Tidy tray

# Statement of Line

# Straight



#### Double wave



#### Pentagon 120



#### Compact corne



#### Classical corner Symetrica



### **Classical corner Asymetrical**



#### Welcome



#### Conferencing