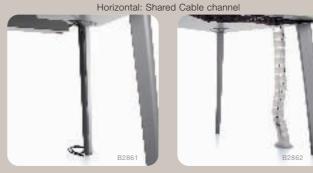

#### Cable management

Horizontal: Shared Cable net

Vertical: Leg raiser Vertical: Spine

Screens, heights 380mm, Lengths 800, 1200, 1600mm

Tidy tray