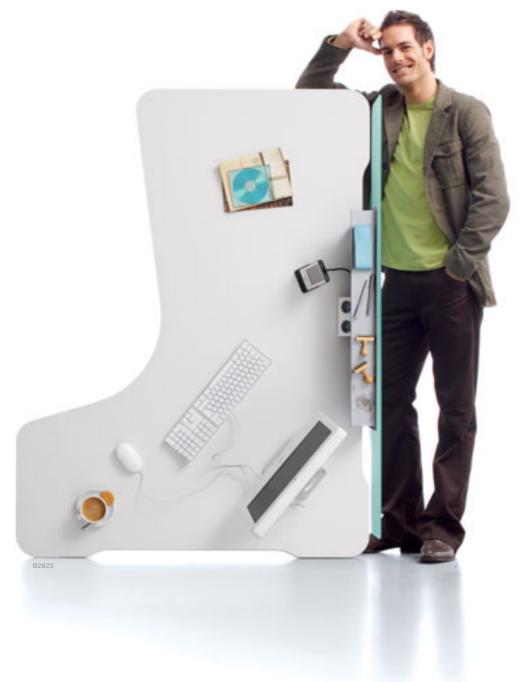

Movida's **simple design** and **accessible connections** make it the ideal workstation for a fastpaced, flexible work pattern. Plug in or

remove your computer or PDA without missing a beat, and keep your things organised so you can stay focused on what's important.

**Power sockets** are right where you need them for laptops and PDAs yet hidden from direct view.

The **CPU holder** is located in the optimal position to avoid interfering with leg space, with a rail for fine-tuning the position.

**The cable net:** for light cable management needs, the net is economic and effective.

The cable channel: for more sophisticated cable needs, Movida's cable channel is mounted on springs to offer either a quick access or a fully open position. Once the job is done, cables are locked in.