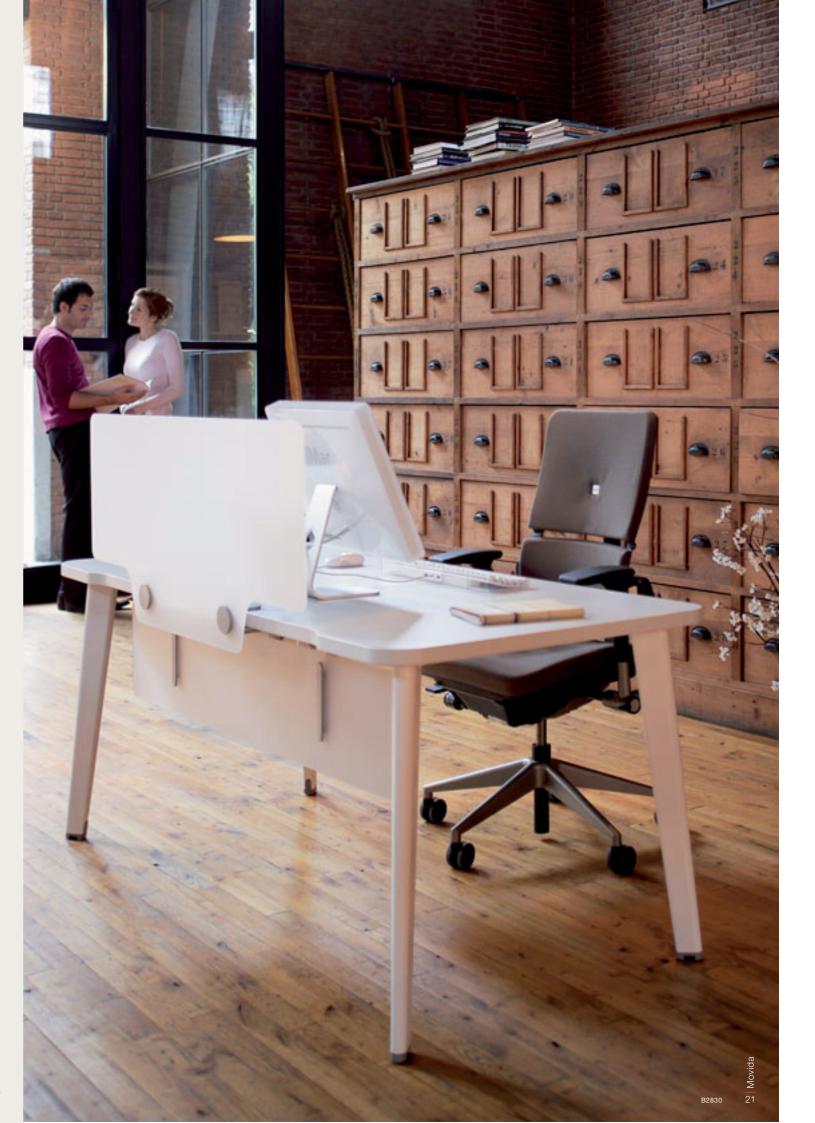

**Steekcase** 

"A workstation that's simple and quick."

Movida is a tool you'll love. Rounded and welcoming, it's available in a range of fun colours. Movida looks and feels great in the workplace, adding a touch of inspiration to your environment.

Movida is simplicity itself. A flexible workstation with an adaptive design, created from just a few components. It will fit any application you ask of it – while getting the most out of your office space.

Movida is a smart workstation that organises cables and today's essential tools. Above all, it's an affordable workstation that fits a budget.

"A workstation for sharing the load."

"A workstation with space for everything I need."

Movida's **simple design** and **accessible connections** make it the ideal workstation for a fastpaced, flexible work pattern. Plug in or

remove your computer or PDA without missing a beat, and keep your things organised so you can stay focused on what's important.

**Power sockets** are right where you need them for laptops and PDAs yet hidden from direct view.

The **CPU holder** is located in the optimal position to avoid interfering with leg space, with a rail for fine-tuning the position.