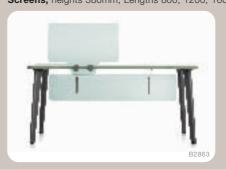

Movida allows two people to **link desks and work together** without

losing their personal space. Provide

your people with a short or full-length

screen or simply with a double tidy tray depending on the level of interaction they need.

#### Cable management

Horizontal: Shared Cable net

Vertical: Leg raiser Vertical: Spine

Screens, heights 380mm, Lengths 800, 1200, 1600mm

Tidy tray