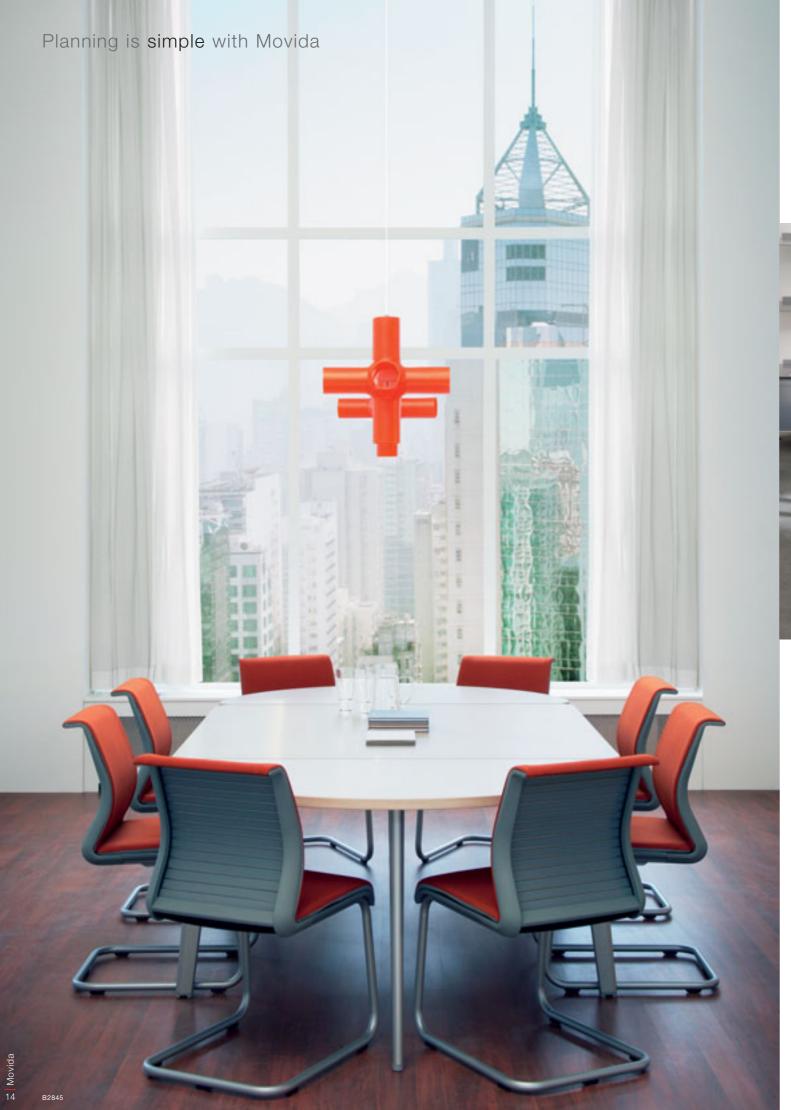

# Planning is simple with Movida

Movida's spacious worktop provides plenty of storage options, both on top and underneath, thanks to its **compatibility** with all Steelcase storage ranges.

Supporting pedestal

Create a **conference or meeting room** in the same style as your office with just six basic desktops.