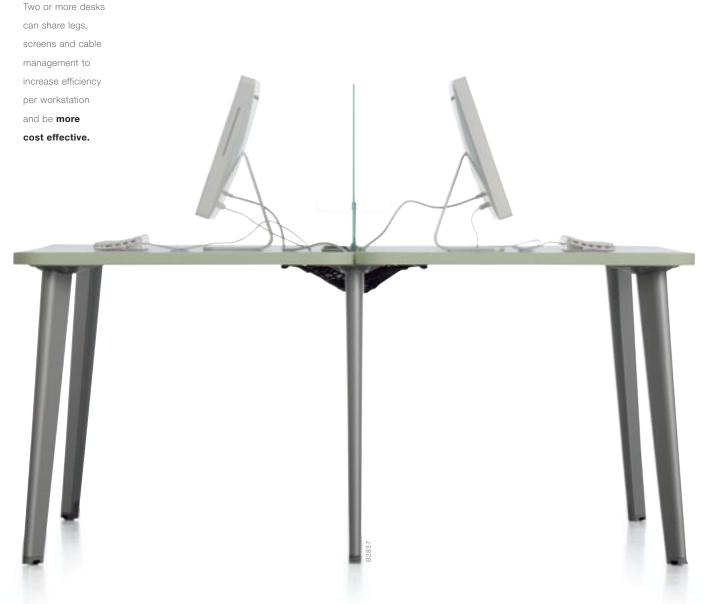

Movida allows two people to **link desks and work together** without

losing their personal space. Provide

your people with a short or full-length

screen or simply with a double tidy tray depending on the level of interaction they need.

# Think smart

**Designed to share.** Movida is constructed from the smallest possible number of components so it's easier and more affordable to manage. Plus Movida is specially designed to share elements between workstations, creating customised workspaces that fit even the smallest of budgets.