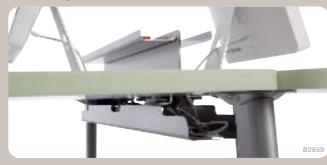

**The cable net:** for light cable management needs, the net is economic and effective.

The cable channel: for more sophisticated cable needs, Movida's cable channel is mounted on springs to offer either a quick access or a fully open position. Once the job is done, cables are locked in.