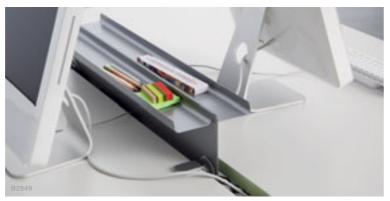

**Power sockets** are right where you need them for laptops and PDAs yet hidden from direct view.

The **CPU holder** is located in the optimal position to avoid interfering with leg space, with a rail for fine-tuning the position.