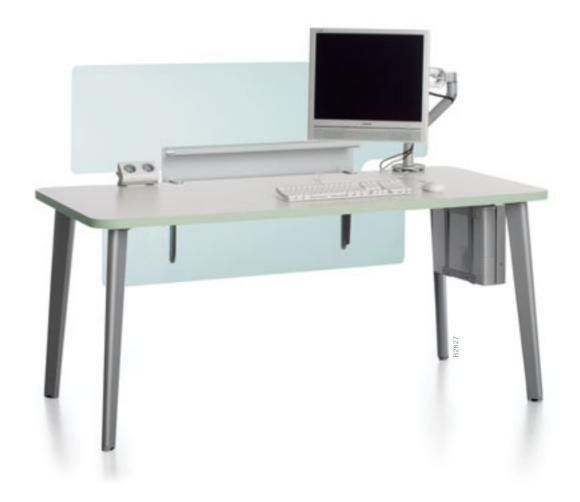

Movida's **simple design** and **accessible connections** make it the ideal workstation for a fastpaced, flexible work pattern. Plug in or

remove your computer or PDA without missing a beat, and keep your things organised so you can stay focused on what's important.

Movida allows two people to **link desks and work together** without

losing their personal space. Provide

your people with a short or full-length

screen or simply with a double tidy tray depending on the level of interaction they need.

Movida provides a large workspace They're smooth, rounded, within compact dimensions. comfortable to use and to

Its compact corners are perfectly adapted for flatscreen monitors.

They're smooth, rounded,

**Power sockets** are right where you need them for laptops and PDAs yet hidden from direct view.

The **CPU holder** is located in the optimal position to avoid interfering with leg space, with a rail for fine-tuning the position.

**The cable net:** for light cable management needs, the net is economic and effective.

The cable channel: for more sophisticated cable needs, Movida's cable channel is mounted on springs to offer either a quick access or a fully open position. Once the job is done, cables are locked in.