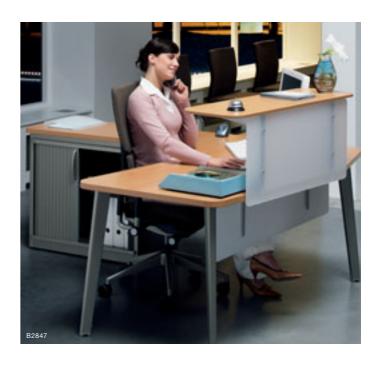

**Steekcase** 

"A workstation that's simple and quick."

Movida is a tool you'll love. Rounded and welcoming, it's available in a range of fun colours. Movida looks and feels great in the workplace, adding a touch of inspiration to your environment.

Movida is simplicity itself. A flexible workstation with an adaptive design, created from just a few components. It will fit any application you ask of it – while getting the most out of your office space.

Movida is a smart workstation that organises cables and today's essential tools. Above all, it's an affordable workstation that fits a budget.

"A workstation for sharing the load."

"A workstation with space for everything I need."

# Choose your fun

Your team will enjoy Movida's comfortable lines and rounded surface areas, as well as its inspiring range of colours, that will **freshen up any office**. They will also thank you for the handy little tidy tray, which helps **keep worksurfaces** clutter-free.

**Personalise your workstation** with Movida's range of colours and finishes. Which one is yours?

A large range of desktops covering all the options. **One design type for all office activities:** Tasking, Welcoming and Conferencing.