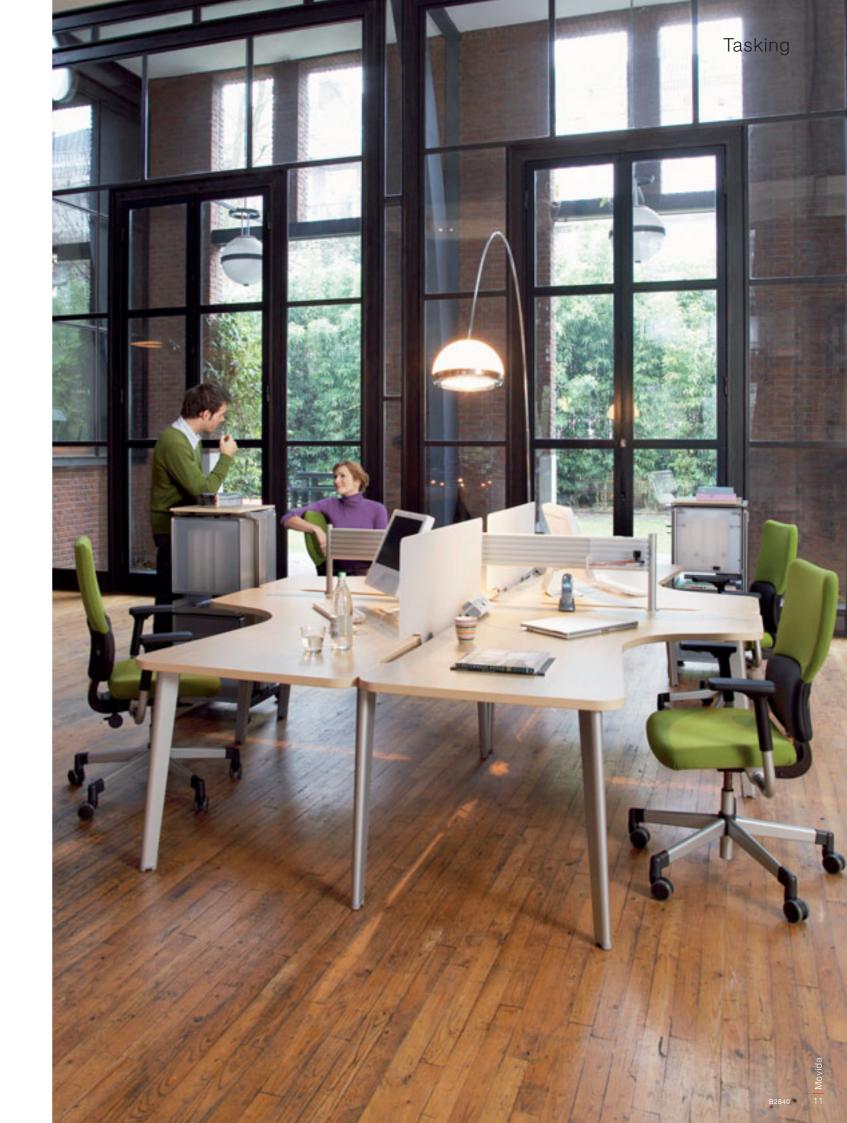

# Choose your fun

Your team will enjoy Movida's comfortable lines and rounded surface areas, as well as its inspiring range of colours, that will **freshen up any office**. They will also thank you for the handy little tidy tray, which helps **keep worksurfaces** clutter-free.

**Personalise your workstation** with Movida's range of colours and finishes. Which one is yours?

A large range of desktops covering all the options. **One design type for all office activities:** Tasking, Welcoming and Conferencing.

Movida allows two people to **link desks and work together** without

losing their personal space. Provide

your people with a short or full-length

screen or simply with a double tidy tray depending on the level of interaction they need.