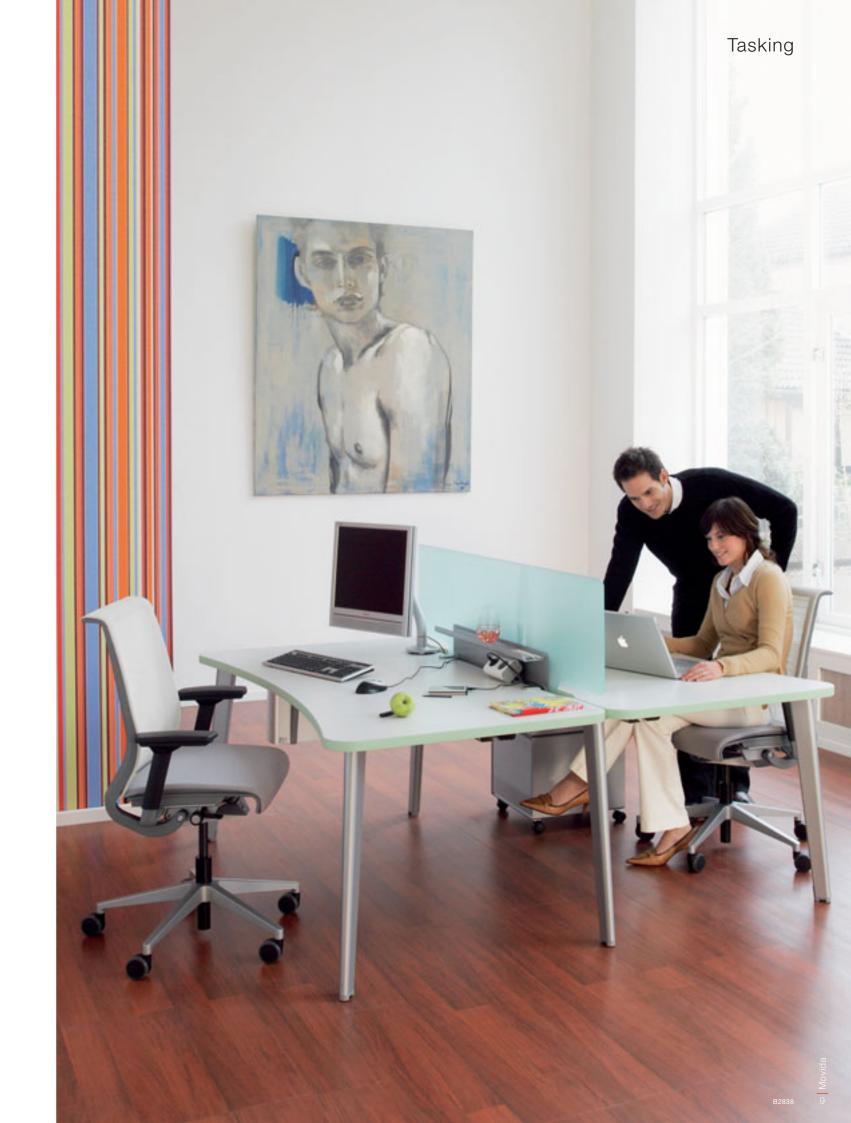

Movida's **simple design** and **accessible connections** make it the ideal workstation for a fastpaced, flexible work pattern. Plug in or

remove your computer or PDA without missing a beat, and keep your things organised so you can stay focused on what's important.

**Designed with your tools in mind.** From a permanent configuration with a PC and flatscreen monitor, to a mobile laptop, each of the tools we rely on every day has been carefully studied for better user comfort and easier IT maintenance.

**Power sockets** are right where you need them for laptops and PDAs yet hidden from direct view.

The **CPU holder** is located in the optimal position to avoid interfering with leg space, with a rail for fine-tuning the position.

**The cable net:** for light cable management needs, the net is economic and effective.

The cable channel: for more sophisticated cable needs, Movida's cable channel is mounted on springs to offer either a quick access or a fully open position. Once the job is done, cables are locked in.