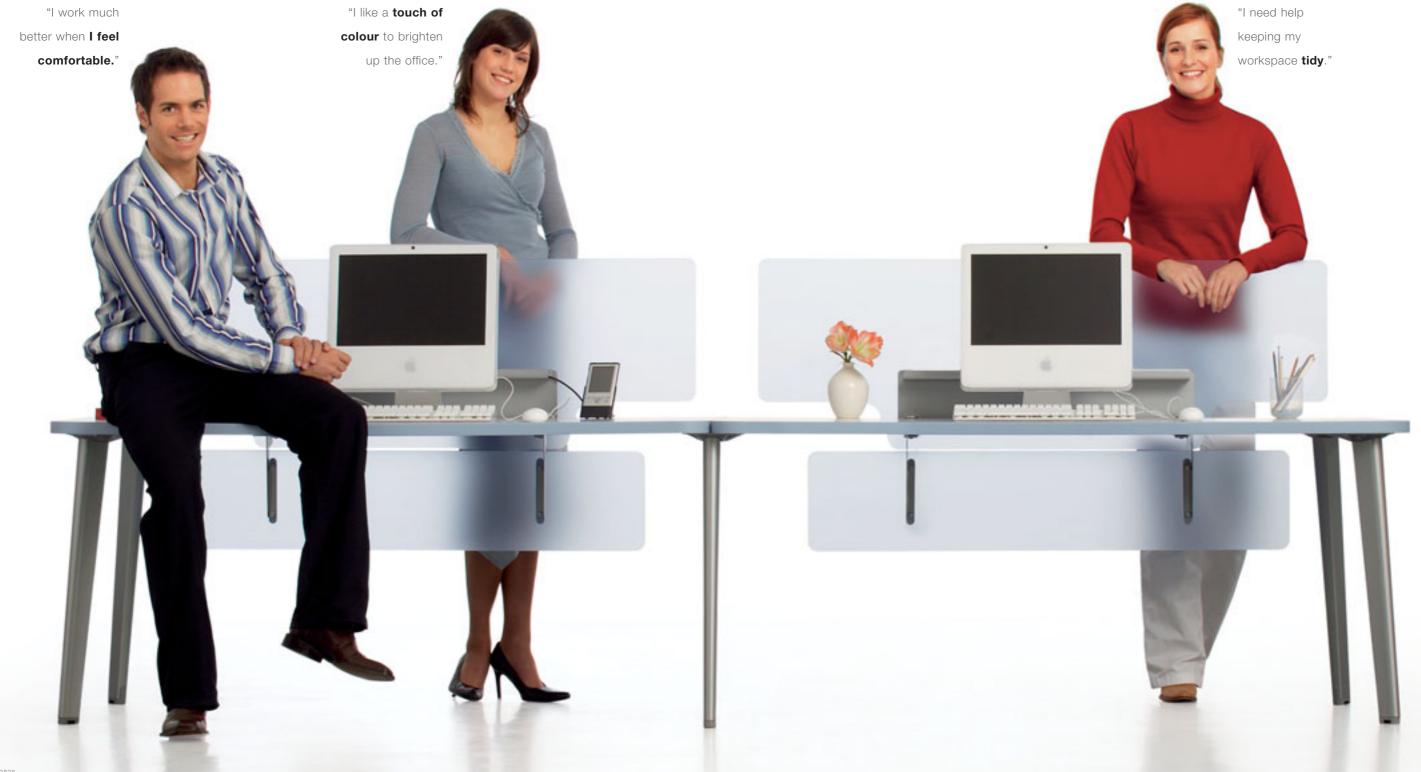

# Choose your fun

Your team will enjoy Movida's comfortable lines and rounded surface areas, as well as its inspiring range of colours, that will **freshen up any office**. They will also thank you for the handy little tidy tray, which helps **keep worksurfaces** clutter-free.

**Personalise your workstation** with Movida's range of colours and finishes. Which one is yours?

A large range of desktops covering all the options. **One design type for all office activities:** Tasking, Welcoming and Conferencing.

Movida allows two people to **link desks and work together** without

losing their personal space. Provide

your people with a short or full-length

screen or simply with a double tidy tray depending on the level of interaction they need.