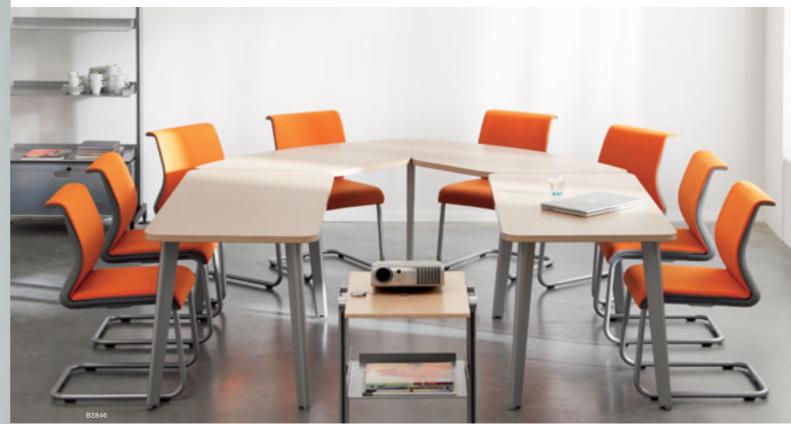

Create a **conference or meeting room** in the same style as your office with just six basic desktops.