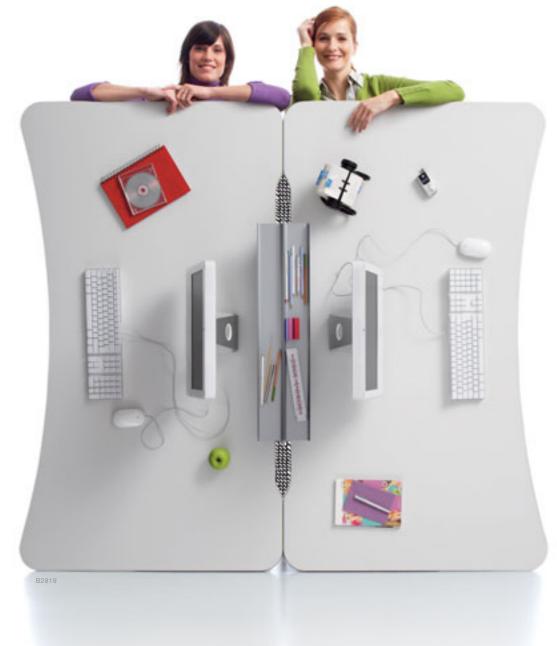

# Choose your fun

Your team will enjoy Movida's comfortable lines and rounded surface areas, as well as its inspiring range of colours, that will **freshen up any office**. They will also thank you for the handy little tidy tray, which helps **keep worksurfaces** clutter-free.

Movida allows two people to **link desks and work together** without

losing their personal space. Provide

your people with a short or full-length

screen or simply with a double tidy tray depending on the level of interaction they need.

Movida provides a large workspace They're smooth, rounded, within compact dimensions. comfortable to use and to

Its compact corners are perfectly adapted for flatscreen monitors.

They're smooth, rounded,

comfortable to use and take

up less space than standard

desktop corners.