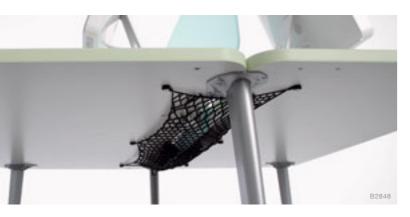

**The cable net:** for light cable management needs, the net is economic and effective.

The cable channel: for more sophisticated cable needs, Movida's cable channel is mounted on springs to offer either a quick access or a fully open position. Once the job is done, cables are locked in.

#### Cable management

Horizontal: Shared Cable net

Vertical: Leg raiser Vertical: Spine

Screens, heights 380mm, Lengths 800, 1200, 1600mm

Tidy tray