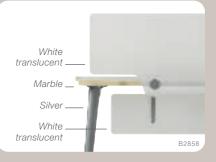

ase Environmental Partnership Program. Use The wooden components release virtually no formaldehydes, in line with the E1 Low **Emissions Standard** (EN13986).

### Materials

Movida is made from 35% recycled materials and contains no hazardous materials.

### Production

The production site in Wisches has an ISO 14001-certified environmental management system.

The powder-coat painting and glue used to attach the table edges are solvent- and heavy metal-free and release no VOC.

# **Environmental Product Declaration (EPD)**

To convey clear and transparent information about the environmental performance of Movida during its entire life cycle, Steelcase provides an Environmental Product Declaration based on the lifecycle assessment.

# Movida in detail

### Materials and colours













#### Cable management





Horizontal: Shared Cable net



Vertical: Leg raiser Vertical: Spine

Screens, heights 380mm, Lengths 800, 1200, 1600mm





Tidy tray

# Statement of Line

# Straight



#### Double wave



#### Pentagon 120



#### Compact corne



#### Classical corner Symetrica



### **Classical corner Asymetrical**



#### Welcome



#### Conferencing