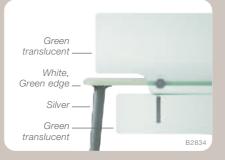

lcase Environmental Partnership Program. Use The wooden components release virtually no formaldehydes, in line with the E1 Low **Emissions Standard** (EN13986).

### Materials

Movida is made from 35% recycled materials and contains no hazardous materials.

### Production

The production site in Wisches has an ISO 14001-certified environmental management system.

The powder-coat painting and glue used to attach the table edges are solvent- and heavy metal-free and release no VOC.

# **Environmental Product Declaration (EPD)**

To convey clear and transparent information about the environmental performance of Movida during its entire life cycle, Steelcase provides an Environmental Product Declaration based on the lifecycle assessment.

# Movida in detail

### Materials and colours













#### Cable management





Horizontal: Shared Cable net



Vertical: Leg raiser Vertical: Spine

Screens, heights 380mm, Lengths 800, 1200, 1600mm





Tidy tray

# Statement of Line

# Straight



#### Double wave



#### Pentagon 120



#### Compact corne



#### Classical corner Symetrica



### **Classical corner Asymetrical**



#### Welcome



#### Conferencing