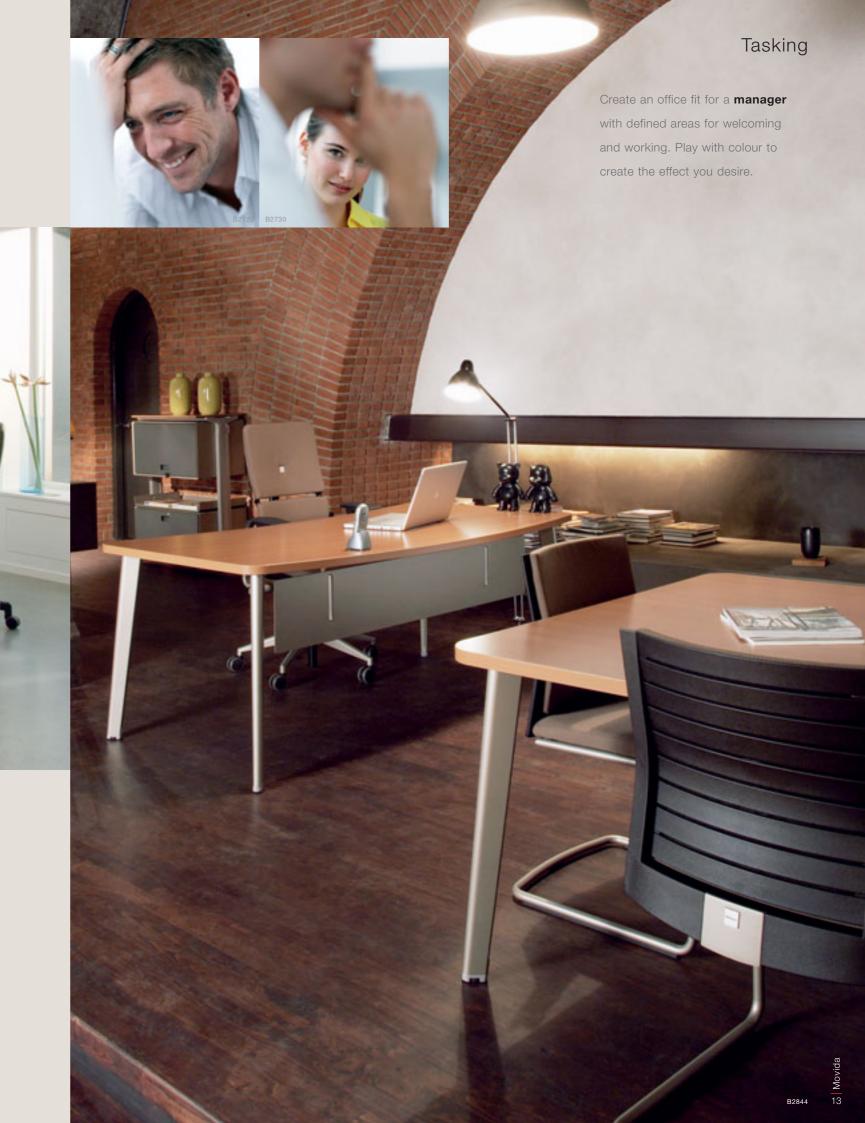

Create a **conference or meeting room** in the same style as your office with just six basic desktops.