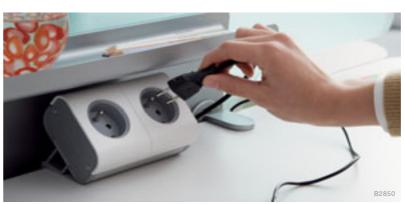

**Power sockets** are right where you need them for laptops and PDAs yet hidden from direct view.

The **CPU holder** is located in the optimal position to avoid interfering with leg space, with a rail for fine-tuning the position.