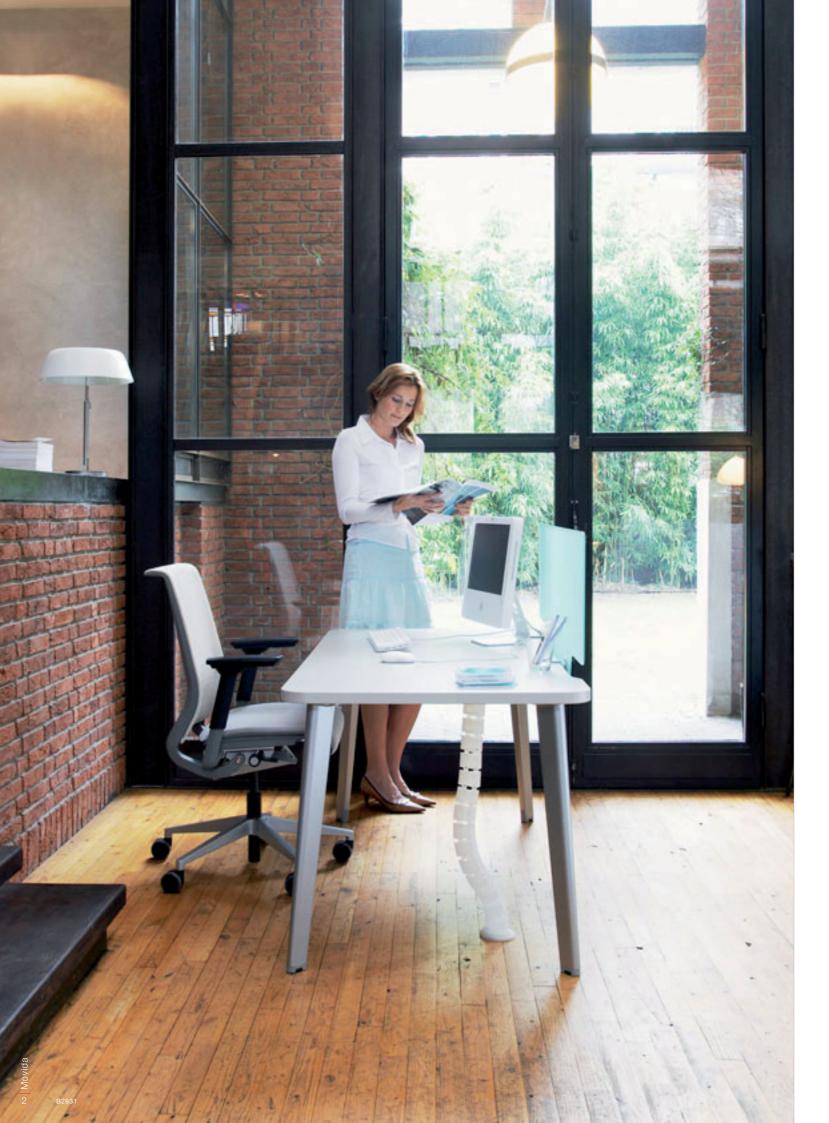

Movida's **simple design** and **accessible connections** make it the ideal workstation for a fastpaced, flexible work pattern. Plug in or

remove your computer or PDA without missing a beat, and keep your things organised so you can stay focused on what's important.

**Power sockets** are right where you need them for laptops and PDAs yet hidden from direct view.

The **CPU holder** is located in the optimal position to avoid interfering with leg space, with a rail for fine-tuning the position.

**The cable net:** for light cable management needs, the net is economic and effective.

The cable channel: for more sophisticated cable needs, Movida's cable channel is mounted on springs to offer either a quick access or a fully open position. Once the job is done, cables are locked in.