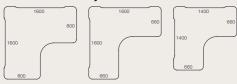

# Statement of Line

# Straight

#### Double wave

#### Pentagon 120

#### Compact corne

#### Classical corner Symetrica

### **Classical corner Asymetrical**