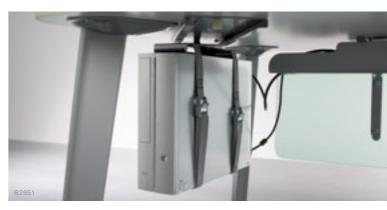

**Power sockets** are right where you need them for laptops and PDAs yet hidden from direct view.

The **CPU holder** is located in the optimal position to avoid interfering with leg space, with a rail for fine-tuning the position.