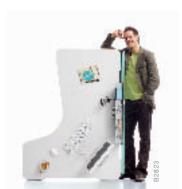

**Steekcase** 

"A workstation that's simple and quick."

Movida is a tool you'll love. Rounded and welcoming, it's available in a range of fun colours. Movida looks and feels great in the workplace, adding a touch of inspiration to your environment.

Movida is simplicity itself. A flexible workstation with an adaptive design, created from just a few components. It will fit any application you ask of it – while getting the most out of your office space.

Movida is a smart workstation that organises cables and today's essential tools. Above all, it's an affordable workstation that fits a budget.

"A workstation for sharing the load."

"A workstation with space for everything I need."