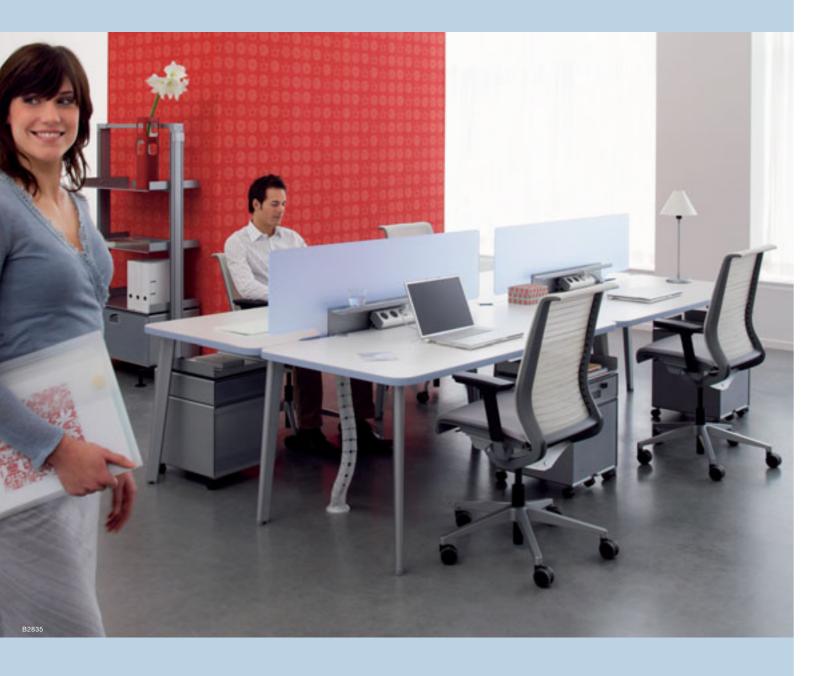

Movida's **simple design** and **accessible connections** make it the ideal workstation for a fastpaced, flexible work pattern. Plug in or

remove your computer or PDA without missing a beat, and keep your things organised so you can stay focused on what's important.

**Power sockets** are right where you need them for laptops and PDAs yet hidden from direct view.

The **CPU holder** is located in the optimal position to avoid interfering with leg space, with a rail for fine-tuning the position.

**The cable net:** for light cable management needs, the net is economic and effective.

The cable channel: for more sophisticated cable needs, Movida's cable channel is mounted on springs to offer either a quick access or a fully open position. Once the job is done, cables are locked in.