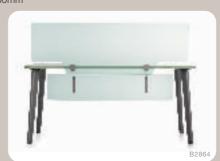

Movida allows two people to **link desks and work together** without

losing their personal space. Provide

your people with a short or full-length

screen or simply with a double tidy tray depending on the level of interaction they need.

#### Cable management

Horizontal: Shared Cable net

Vertical: Leg raiser Vertical: Spine

Screens, heights 380mm, Lengths 800, 1200, 1600mm

Tidy tray