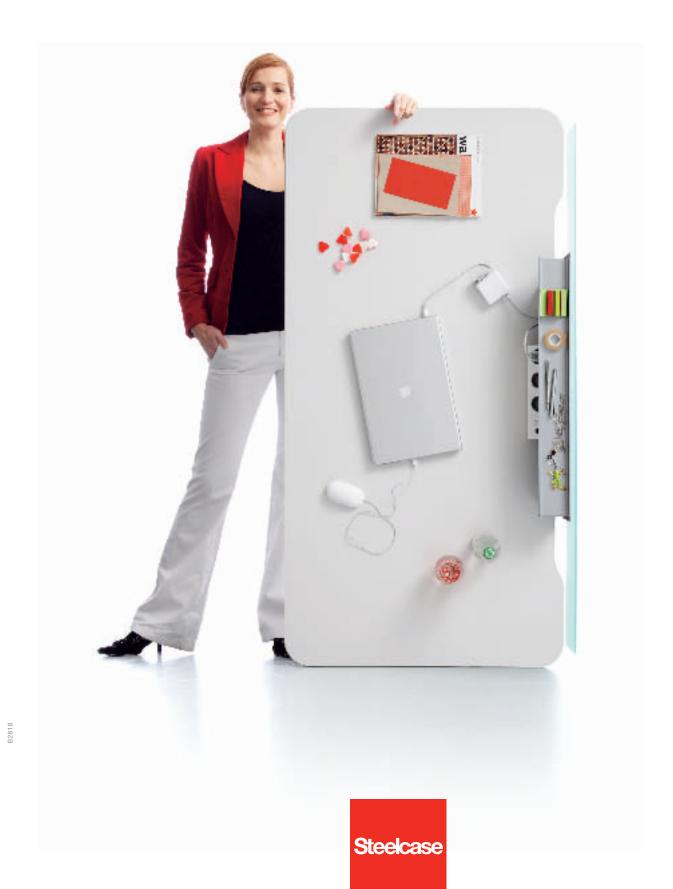

# Choose your fun

Your team will enjoy Movida's comfortable lines and rounded surface areas, as well as its inspiring range of colours, that will **freshen up any office**. They will also thank you for the handy little tidy tray, which helps **keep worksurfaces** clutter-free.

**Personalise your workstation** with Movida's range of colours and finishes. Which one is yours?

A large range of desktops covering all the options. **One design type for all office activities:** Tasking, Welcoming and Conferencing.