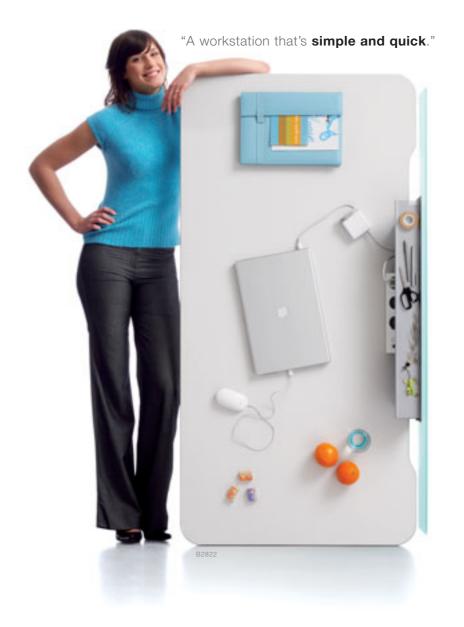

**Steekcase** 

"A workstation that's simple and quick."

Movida is a tool you'll love. Rounded and welcoming, it's available in a range of fun colours. Movida looks and feels great in the workplace, adding a touch of inspiration to your environment.

Movida's **simple design** and **accessible connections** make it the ideal workstation for a fastpaced, flexible work pattern. Plug in or

remove your computer or PDA without missing a beat, and keep your things organised so you can stay focused on what's important.

**Designed with your tools in mind.** From a permanent configuration with a PC and flatscreen monitor, to a mobile laptop, each of the tools we rely on every day has been carefully studied for better user comfort and easier IT maintenance.