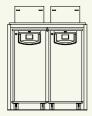

Gone is the day of the static office, the day of the cupboard. A Moby can make your office as mobile as you are. The Moby accommodates everything you need for your work and takes it wherever you happen to need it. So whether you work at changing workplaces in your job, or take your work home with you, the Moby is a reliable companion – an indispensable helper for a whole new, flexible way of working. Needless to say, Moby comes in a range of sizes and models to address every individual need and fit into every type of environment. And when not in use, the Moby waits patiently until it is needed in the Moby garage, taking care of a neat and tidy office.

Moby 51 cm

Moby 71 cm

Moby 91 cm

Moby-Garage

Orga panel for Moby-Garage

Steelcase GmbH
Georg-Aicher-Straße 7
D-83026 Rosenheim
Tel. 08031 405-0
Fax 08031 405-100
International
Tel. +49 8031 405-500
Fax +49 8031 405-537