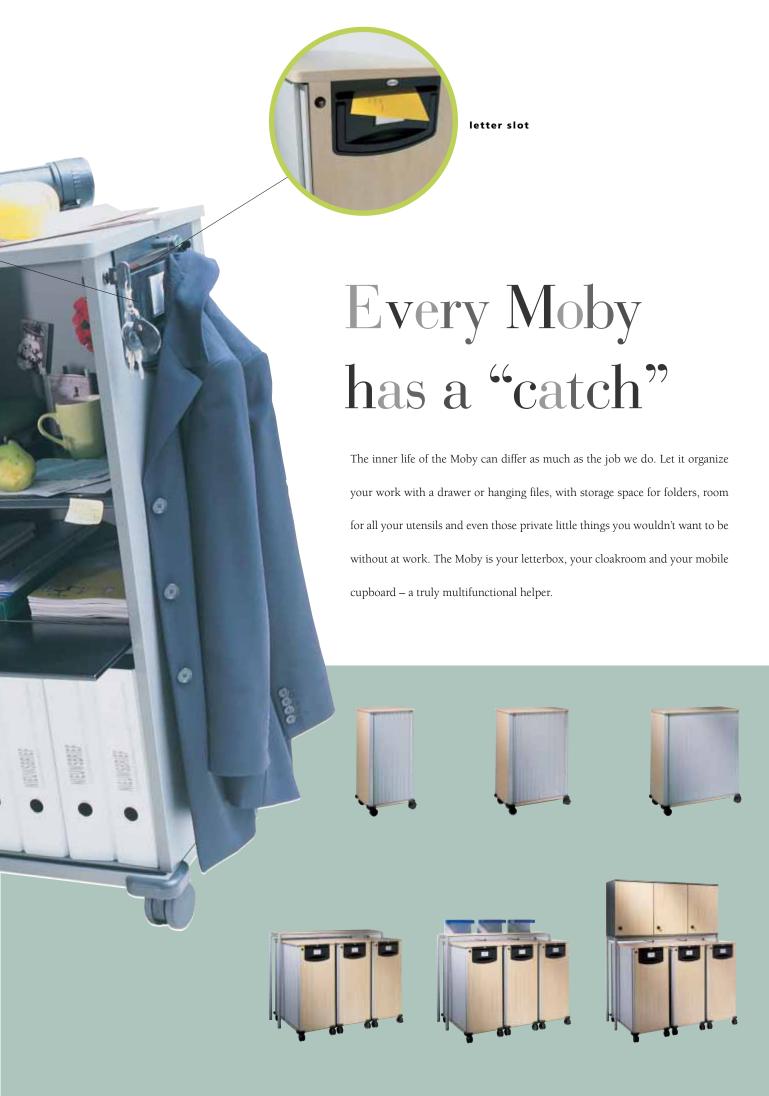

Gone is the day of the static office, the day of the cupboard. A Moby can make your office as mobile as you are. The Moby accommodates everything you need for your work and takes it wherever you happen to need it. So whether you work at changing workplaces in your job, or take your work home with you, the Moby is a reliable companion – an indispensable helper for a whole new, flexible way of working. Needless to say, Moby comes in a range of sizes and models to address every individual need and fit into every type of environment. And when not in use, the Moby waits patiently until it is needed in the Moby garage, taking care of a neat and tidy office.