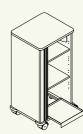

Gone is the day of the static office, the day of the cupboard. A Moby can make your office as mobile as you are. The Moby accommodates everything you need for your work and takes it wherever you happen to need it. So whether you work at changing workplaces in your job, or take your work home with you, the Moby is a reliable companion – an indispensable helper for a whole new, flexible way of working. Needless to say, Moby comes in a range of sizes and models to address every individual need and fit into every type of environment. And when not in use, the Moby waits patiently until it is needed in the Moby garage, taking care of a neat and tidy office.

Moby 51 cm

Moby 71 cm

Moby 91 cm

Moby-Garage

Orga panel for Moby-Garage

Steelcase GmbH
Georg-Aicher-Straße 7
D-83026 Rosenheim
Tel. 08031 405-0
Fax 08031 405-100
International
Tel. +49 8031 405-500
Fax +49 8031 405-537