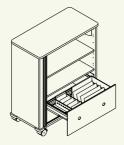

Gone is the day of the static office, the day of the cupboard. A Moby can make your office as mobile as you are. The Moby accommodates everything you need for your work and takes it wherever you happen to need it. So whether you work at changing workplaces in your job, or take your work home with you, the Moby is a reliable companion – an indispensable helper for a whole new, flexible way of working. Needless to say, Moby comes in a range of sizes and models to address every individual need and fit into every type of environment. And when not in use, the Moby waits patiently until it is needed in the Moby garage, taking care of a neat and tidy office.

Moby 51 cm

Moby 71 cm

Moby 91 cm

Moby-Garage

Orga panel for Moby-Garage

Steelcase GmbH
Georg-Aicher-Straße 7
D-83026 Rosenheim
Tel. 08031 405-0
Fax 08031 405-100
International
Tel. +49 8031 405-500
Fax +49 8031 405-537