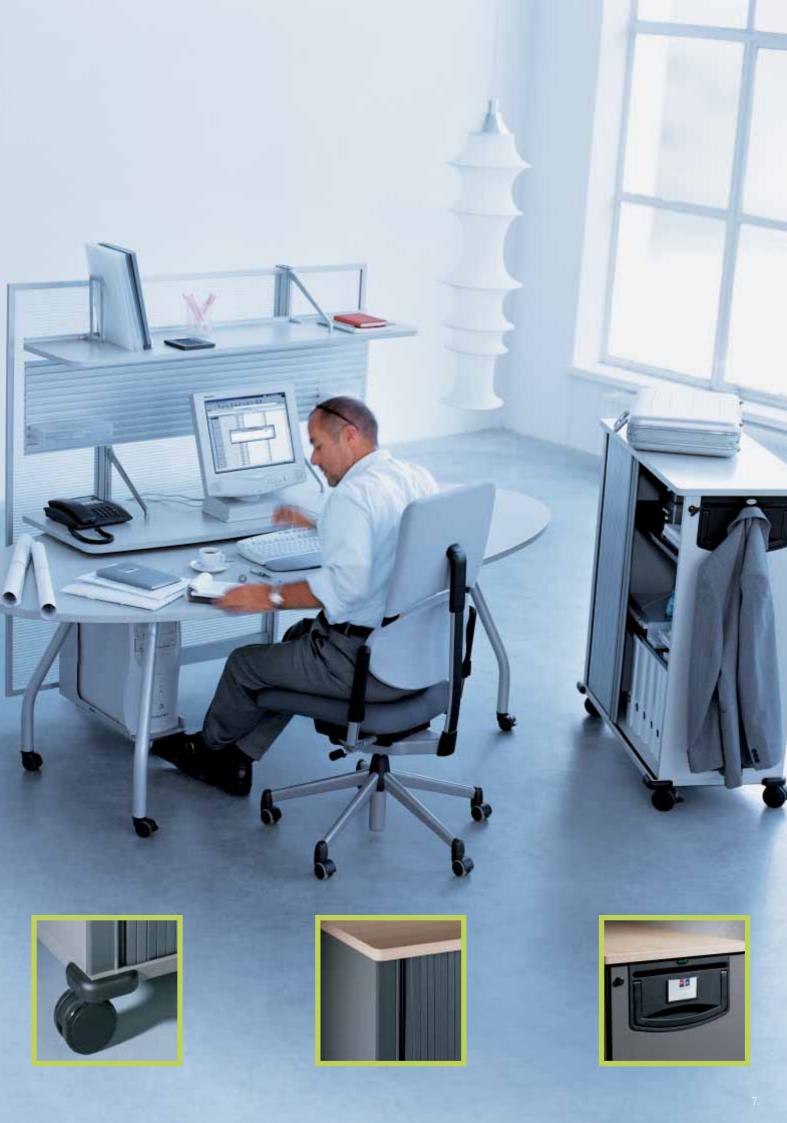

## Your choice!

at the office

Your Moby will let you design your own workplace just exactly how and where you want it. The colours and materials create a special atmosphere of its own. And another feature of your Moby you are certain to appreciate: Transformed into a temporary standing workplace, it will let you stretch your back and legs.