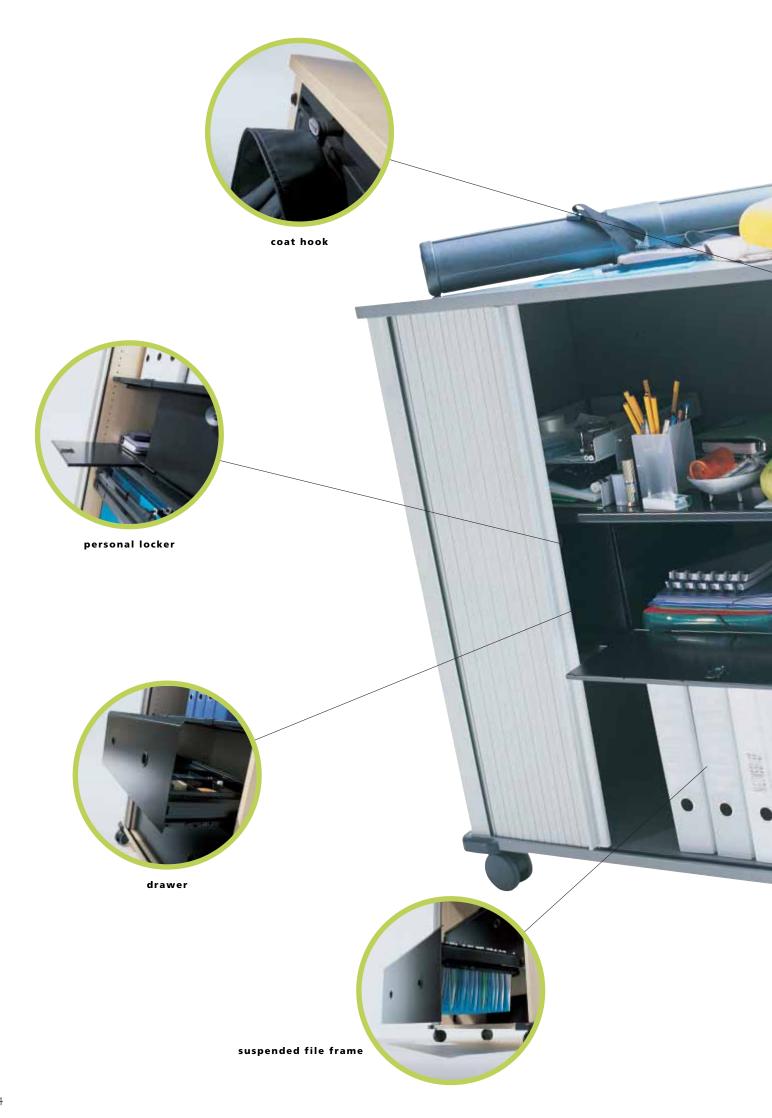

## Your choice!

at the office

Your Moby will let you design your own workplace just exactly how and where you want it. The colours and materials create a special atmosphere of its own. And another feature of your Moby you are certain to appreciate: Transformed into a temporary standing workplace, it will let you stretch your back and legs.