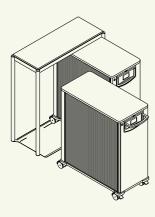

Gone is the day of the static office, the day of the cupboard. A Moby can make your office as mobile as you are. The Moby accommodates everything you need for your work and takes it wherever you happen to need it. So whether you work at changing workplaces in your job, or take your work home with you, the Moby is a reliable companion – an indispensable helper for a whole new, flexible way of working. Needless to say, Moby comes in a range of sizes and models to address every individual need and fit into every type of environment. And when not in use, the Moby waits patiently until it is needed in the Moby garage, taking care of a neat and tidy office.

Moby 51 cm

Moby 71 cm

Moby 91 cm

Moby-Garage

Orga panel for Moby-Garage

Steelcase GmbH
Georg-Aicher-Straße 7
D-83026 Rosenheim
Tel. 08031 405-0
Fax 08031 405-100
International
Tel. +49 8031 405-500
Fax +49 8031 405-537