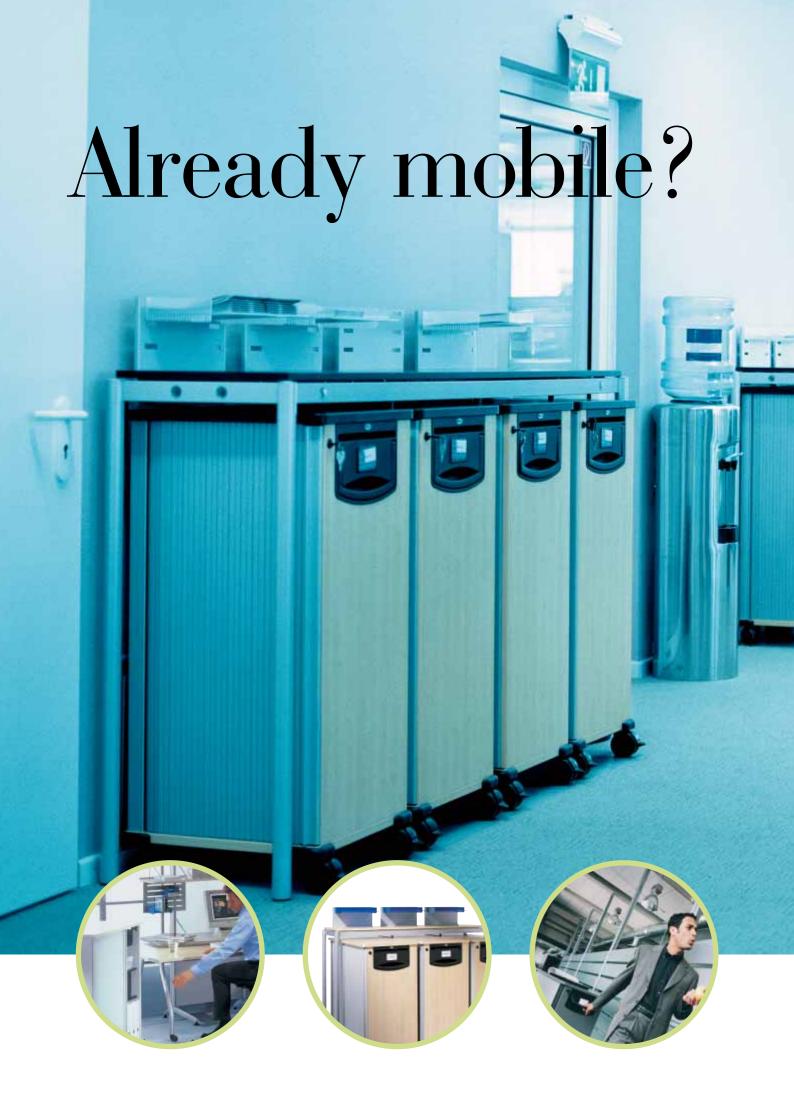

Gone is the day of the static office, the day of the cupboard. A Moby can make your office as mobile as you are. The Moby accommodates everything you need for your work and takes it wherever you happen to need it. So whether you work at changing workplaces in your job, or take your work home with you, the Moby is a reliable companion – an indispensable helper for a whole new, flexible way of working. Needless to say, Moby comes in a range of sizes and models to address every individual need and fit into every type of environment. And when not in use, the Moby waits patiently until it is needed in the Moby garage, taking care of a neat and tidy office.