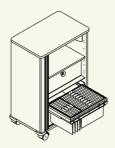

Gone is the day of the static office, the day of the cupboard. A Moby can make your office as mobile as you are. The Moby accommodates everything you need for your work and takes it wherever you happen to need it. So whether you work at changing workplaces in your job, or take your work home with you, the Moby is a reliable companion – an indispensable helper for a whole new, flexible way of working. Needless to say, Moby comes in a range of sizes and models to address every individual need and fit into every type of environment. And when not in use, the Moby waits patiently until it is needed in the Moby garage, taking care of a neat and tidy office.

Moby 51 cm

Moby 71 cm

Moby 91 cm

Moby-Garage

Orga panel for Moby-Garage

Steelcase GmbH
Georg-Aicher-Straße 7
D-83026 Rosenheim
Tel. 08031 405-0
Fax 08031 405-100
International
Tel. +49 8031 405-500
Fax +49 8031 405-537