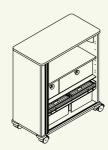

Gone is the day of the static office, the day of the cupboard. A Moby can make your office as mobile as you are. The Moby accommodates everything you need for your work and takes it wherever you happen to need it. So whether you work at changing workplaces in your job, or take your work home with you, the Moby is a reliable companion – an indispensable helper for a whole new, flexible way of working. Needless to say, Moby comes in a range of sizes and models to address every individual need and fit into every type of environment. And when not in use, the Moby waits patiently until it is needed in the Moby garage, taking care of a neat and tidy office.

Moby 51 cm

Moby 71 cm

Moby 91 cm

Moby-Garage

Orga panel for Moby-Garage

Steelcase GmbH
Georg-Aicher-Straße 7
D-83026 Rosenheim
Tel. 08031 405-0
Fax 08031 405-100
International
Tel. +49 8031 405-500
Fax +49 8031 405-537