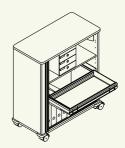

Gone is the day of the static office, the day of the cupboard. A Moby can make your office as mobile as you are. The Moby accommodates everything you need for your work and takes it wherever you happen to need it. So whether you work at changing workplaces in your job, or take your work home with you, the Moby is a reliable companion – an indispensable helper for a whole new, flexible way of working. Needless to say, Moby comes in a range of sizes and models to address every individual need and fit into every type of environment. And when not in use, the Moby waits patiently until it is needed in the Moby garage, taking care of a neat and tidy office.

Moby 51 cm

Moby 71 cm

Moby 91 cm

Moby-Garage

Orga panel for Moby-Garage

Steelcase GmbH
Georg-Aicher-Straße 7
D-83026 Rosenheim
Tel. 08031 405-0
Fax 08031 405-100
International
Tel. +49 8031 405-500
Fax +49 8031 405-537