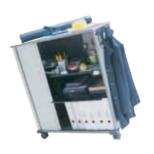

Gone is the day of the static office, the day of the cupboard. A Moby can make your office as mobile as you are. The Moby accommodates everything you need for your work and takes it wherever you happen to need it. So whether you work at changing workplaces in your job, or take your work home with you, the Moby is a reliable companion – an indispensable helper for a whole new, flexible way of working. Needless to say, Moby comes in a range of sizes and models to address every individual need and fit into every type of environment. And when not in use, the Moby waits patiently until it is needed in the Moby garage, taking care of a neat and tidy office.

## Your choice!

at the office

Your Moby will let you design your own workplace just exactly how and where you want it. The colours and materials create a special atmosphere of its own. And another feature of your Moby you are certain to appreciate: Transformed into a temporary standing workplace, it will let you stretch your back and legs.