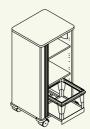

Gone is the day of the static office, the day of the cupboard. A Moby can make your office as mobile as you are. The Moby accommodates everything you need for your work and takes it wherever you happen to need it. So whether you work at changing workplaces in your job, or take your work home with you, the Moby is a reliable companion – an indispensable helper for a whole new, flexible way of working. Needless to say, Moby comes in a range of sizes and models to address every individual need and fit into every type of environment. And when not in use, the Moby waits patiently until it is needed in the Moby garage, taking care of a neat and tidy office.

Moby 51 cm

Moby 71 cm

Moby 91 cm

Moby-Garage

Orga panel for Moby-Garage

Steelcase GmbH
Georg-Aicher-Straße 7
D-83026 Rosenheim
Tel. 08031 405-0
Fax 08031 405-100
International
Tel. +49 8031 405-500
Fax +49 8031 405-537