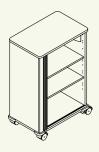

Gone is the day of the static office, the day of the cupboard. A Moby can make your office as mobile as you are. The Moby accommodates everything you need for your work and takes it wherever you happen to need it. So whether you work at changing workplaces in your job, or take your work home with you, the Moby is a reliable companion – an indispensable helper for a whole new, flexible way of working. Needless to say, Moby comes in a range of sizes and models to address every individual need and fit into every type of environment. And when not in use, the Moby waits patiently until it is needed in the Moby garage, taking care of a neat and tidy office.

Moby 51 cm

Moby 71 cm

Moby 91 cm

Moby-Garage

Orga panel for Moby-Garage

Steelcase GmbH
Georg-Aicher-Straße 7
D-83026 Rosenheim
Tel. 08031 405-0
Fax 08031 405-100
International
Tel. +49 8031 405-500
Fax +49 8031 405-537