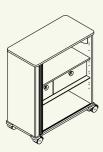

Gone is the day of the static office, the day of the cupboard. A Moby can make your office as mobile as you are. The Moby accommodates everything you need for your work and takes it wherever you happen to need it. So whether you work at changing workplaces in your job, or take your work home with you, the Moby is a reliable companion – an indispensable helper for a whole new, flexible way of working. Needless to say, Moby comes in a range of sizes and models to address every individual need and fit into every type of environment. And when not in use, the Moby waits patiently until it is needed in the Moby garage, taking care of a neat and tidy office.

Moby 51 cm

Moby 71 cm

Moby 91 cm

Moby-Garage

Orga panel for Moby-Garage

Steelcase GmbH
Georg-Aicher-Straße 7
D-83026 Rosenheim
Tel. 08031 405-0
Fax 08031 405-100
International
Tel. +49 8031 405-500
Fax +49 8031 405-537