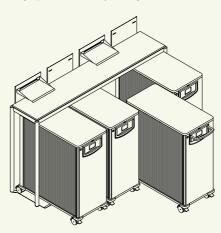

Gone is the day of the static office, the day of the cupboard. A Moby can make your office as mobile as you are. The Moby accommodates everything you need for your work and takes it wherever you happen to need it. So whether you work at changing workplaces in your job, or take your work home with you, the Moby is a reliable companion – an indispensable helper for a whole new, flexible way of working. Needless to say, Moby comes in a range of sizes and models to address every individual need and fit into every type of environment. And when not in use, the Moby waits patiently until it is needed in the Moby garage, taking care of a neat and tidy office.

Moby 51 cm

Moby 71 cm

Moby 91 cm

Moby-Garage

Orga panel for Moby-Garage

Steelcase GmbH
Georg-Aicher-Straße 7
D-83026 Rosenheim
Tel. 08031 405-0
Fax 08031 405-100
International
Tel. +49 8031 405-500
Fax +49 8031 405-537