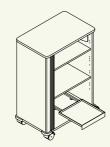

Gone is the day of the static office, the day of the cupboard. A Moby can make your office as mobile as you are. The Moby accommodates everything you need for your work and takes it wherever you happen to need it. So whether you work at changing workplaces in your job, or take your work home with you, the Moby is a reliable companion – an indispensable helper for a whole new, flexible way of working. Needless to say, Moby comes in a range of sizes and models to address every individual need and fit into every type of environment. And when not in use, the Moby waits patiently until it is needed in the Moby garage, taking care of a neat and tidy office.

Moby 51 cm

Moby 71 cm

Moby 91 cm

Moby-Garage

Orga panel for Moby-Garage

Steelcase GmbH
Georg-Aicher-Straße 7
D-83026 Rosenheim
Tel. 08031 405-0
Fax 08031 405-100
International
Tel. +49 8031 405-500
Fax +49 8031 405-537