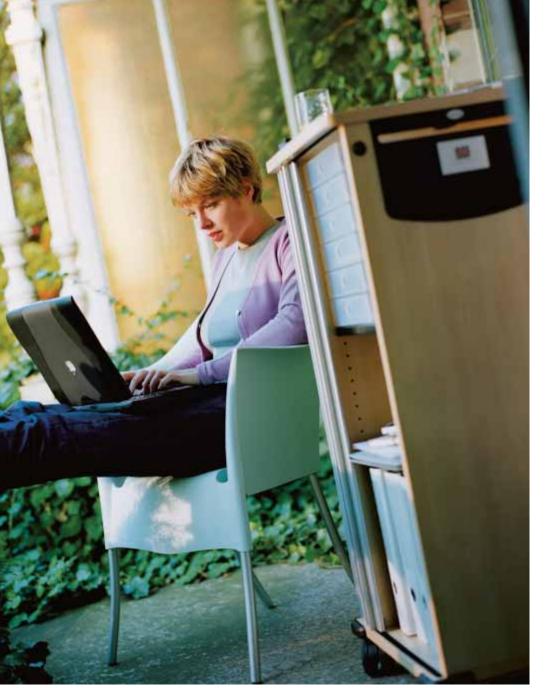

## Your choice!

at the office

Your Moby will let you design your own workplace just exactly how and where you want it. The colours and materials create a special atmosphere of its own. And another feature of your Moby you are certain to appreciate: Transformed into a temporary standing workplace, it will let you stretch your back and legs.