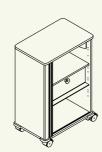

Gone is the day of the static office, the day of the cupboard. A Moby can make your office as mobile as you are. The Moby accommodates everything you need for your work and takes it wherever you happen to need it. So whether you work at changing workplaces in your job, or take your work home with you, the Moby is a reliable companion – an indispensable helper for a whole new, flexible way of working. Needless to say, Moby comes in a range of sizes and models to address every individual need and fit into every type of environment. And when not in use, the Moby waits patiently until it is needed in the Moby garage, taking care of a neat and tidy office.

Moby 51 cm

Moby 71 cm

Moby 91 cm

Moby-Garage

Orga panel for Moby-Garage

Steelcase GmbH
Georg-Aicher-Straße 7
D-83026 Rosenheim
Tel. 08031 405-0
Fax 08031 405-100
International
Tel. +49 8031 405-500
Fax +49 8031 405-537