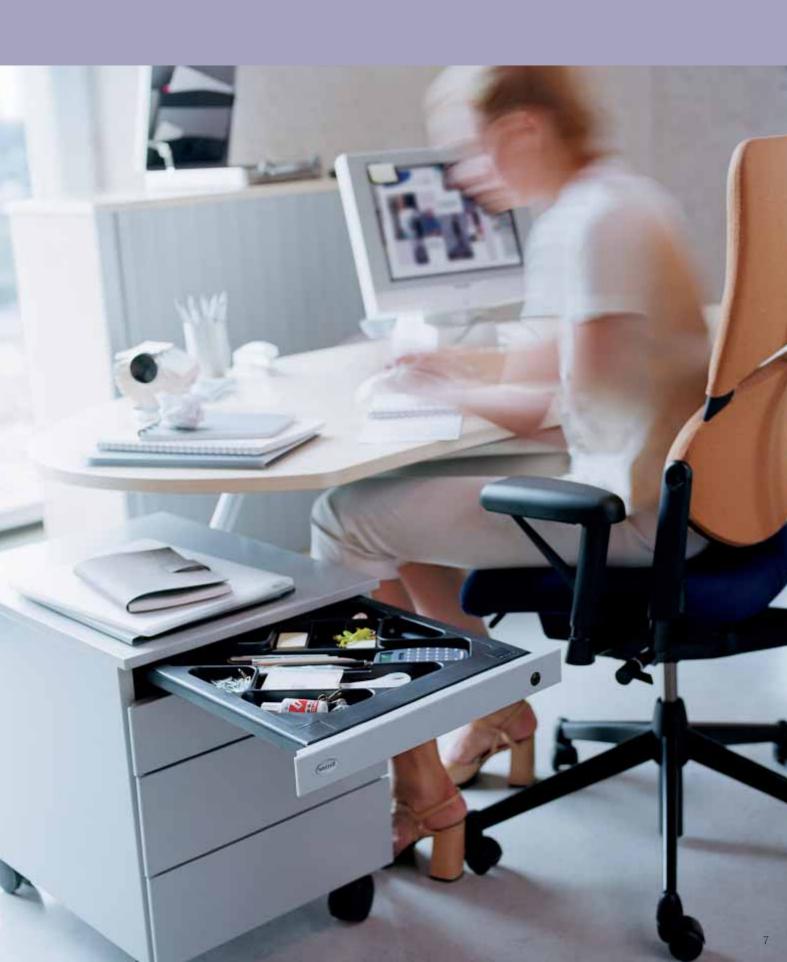

# Order!

Pedestals are the dumb waiters of the office. Indispensable, multifunctional "team members" which do an invaluable job in terms of flexibility and storage capacity. For everything you need to be quickly close at hand, the ideal item of office furniture. And although they disappear almost out of sight when rolled discreetly under the desk top, they are anything but shy and retiring, with coloured fronts, handles and casings to make an unforgettable impression.

The pedestal offers scope for just about everything the office worker could possibly need – and more. Tidy, neat, handy - those indispensable bits and bobs, the form sheets ready to hand when you open the drawer. Or go into greater depth with a hanging file system with room for everything from A through to Z. And use it as a handy extra surface next to or under the desk.