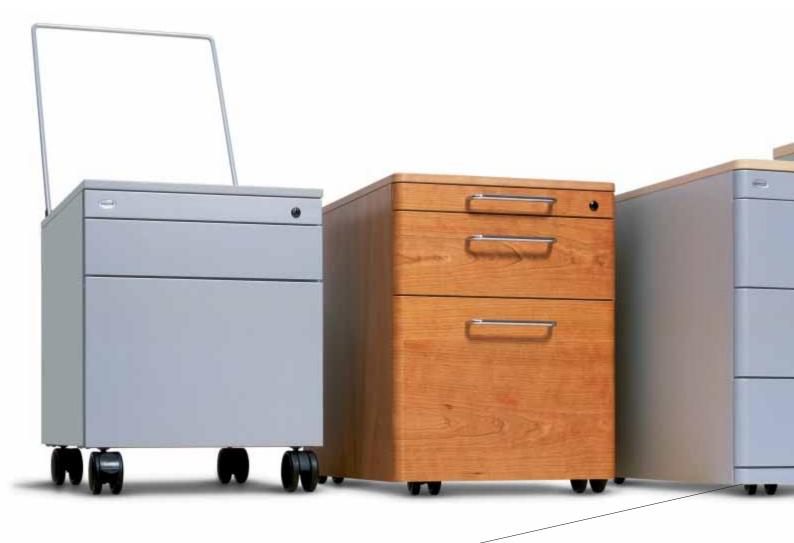

## Small Giants

Roll up, roll up... Our small pedestals make a big impression with their soft lines and rounded edges, the wide variety of possible inside layouts and subdivisions, and their variable heights. They glide dynamically across the floor and are brought to a standstill with the same ease. Or would you prefer your handy helpmate to be fixed to the spot? No problem with a sturdy base. And then there are 16 different types of handles. Big performance from a little giant.

### Front

G5

standard

form