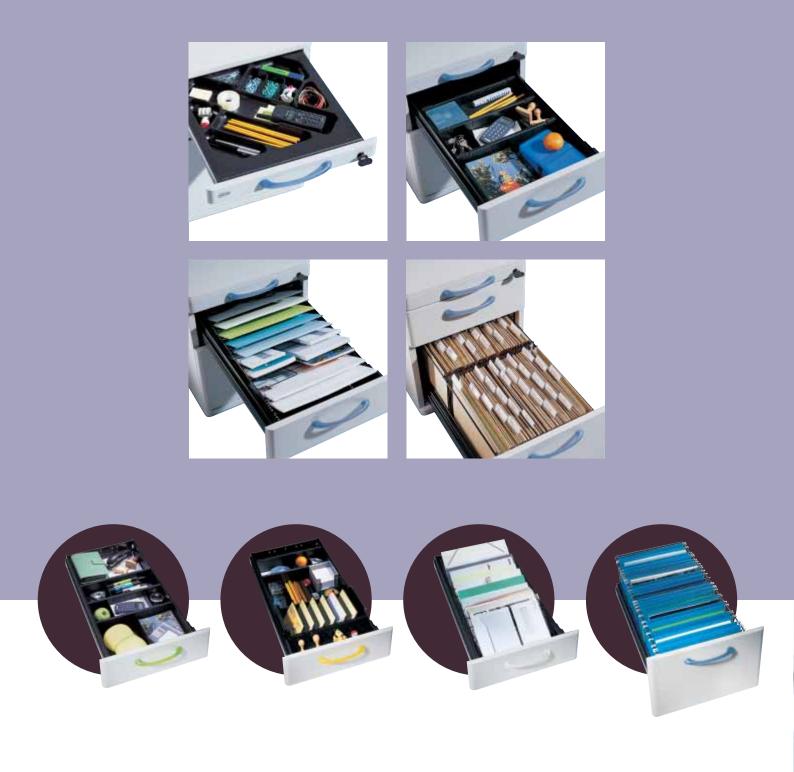

The pedestal offers scope for just about everything the office worker could possibly need – and more. Tidy, neat, handy - those indispensable bits and bobs, the form sheets ready to hand when you open the drawer. Or go into greater depth with a hanging file system with room for everything from A through to Z. And use it as a handy extra surface next to or under the desk.