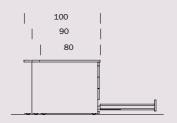

ts and subdivisions, and their variable heights. They glide dynamically across the floor and are brought to a standstill with the same ease. Or would you prefer your handy helpmate to be fixed to the spot? No problem with a sturdy base. And then there are 16 different types of handles. Big performance from a little giant.





The pedestal offers scope for just about everything the office worker could possibly need – and more. Tidy, neat, handy - those indispensable bits and bobs, the form sheets ready to hand when you open the drawer. Or go into greater depth with a hanging file system with room for everything from A through to Z. And use it as a handy extra surface next to or under the desk.

### Here is your pedestal!



Mobile with castors







### Mobile





### Desk top high







### Drawer















suspended file frame

### Front





G5







standard

form

### Mobile with castors / foldaway bow





Steelcase GmbH
Georg-Aicher-Straße 7
D-83026 Rosenheim
Tel. 08031 405-0
Fax 08031 405-100
International
Tel. +49 8031 405-500
Fax +49 8031 405-537
eMail: info@steelcase.de

www.steelcase.de