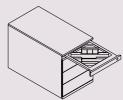

The pedestal offers scope for just about everything the office worker could possibly need – and more. Tidy, neat, handy - those indispensable bits and bobs, the form sheets ready to hand when you open the drawer. Or go into greater depth with a hanging file system with room for everything from A through to Z. And use it as a handy extra surface next to or under the desk.

### Drawer

suspended file frame