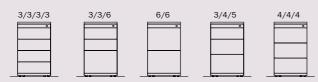

## Small Giants

Roll up, roll up... Our small pedestals make a big impression with their soft lines and rounded edges, the wide variety of possible inside layouts and subdivisions, and their variable heights. They glide dynamically across the floor and are brought to a standstill with the same ease. Or would you prefer your handy helpmate to be fixed to the spot? No problem with a sturdy base. And then there are 16 different types of handles. Big performance from a little giant.

The pedestal offers scope for just about everything the office worker could possibly need – and more. Tidy, neat, handy - those indispensable bits and bobs, the form sheets ready to hand when you open the drawer. Or go into greater depth with a hanging file system with room for everything from A through to Z. And use it as a handy extra surface next to or under the desk.