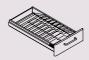

The pedestal offers scope for just about everything the office worker could possibly need – and more. Tidy, neat, handy - those indispensable bits and bobs, the form sheets ready to hand when you open the drawer. Or go into greater depth with a hanging file system with room for everything from A through to Z. And use it as a handy extra surface next to or under the desk.

### Drawer

suspended file frame