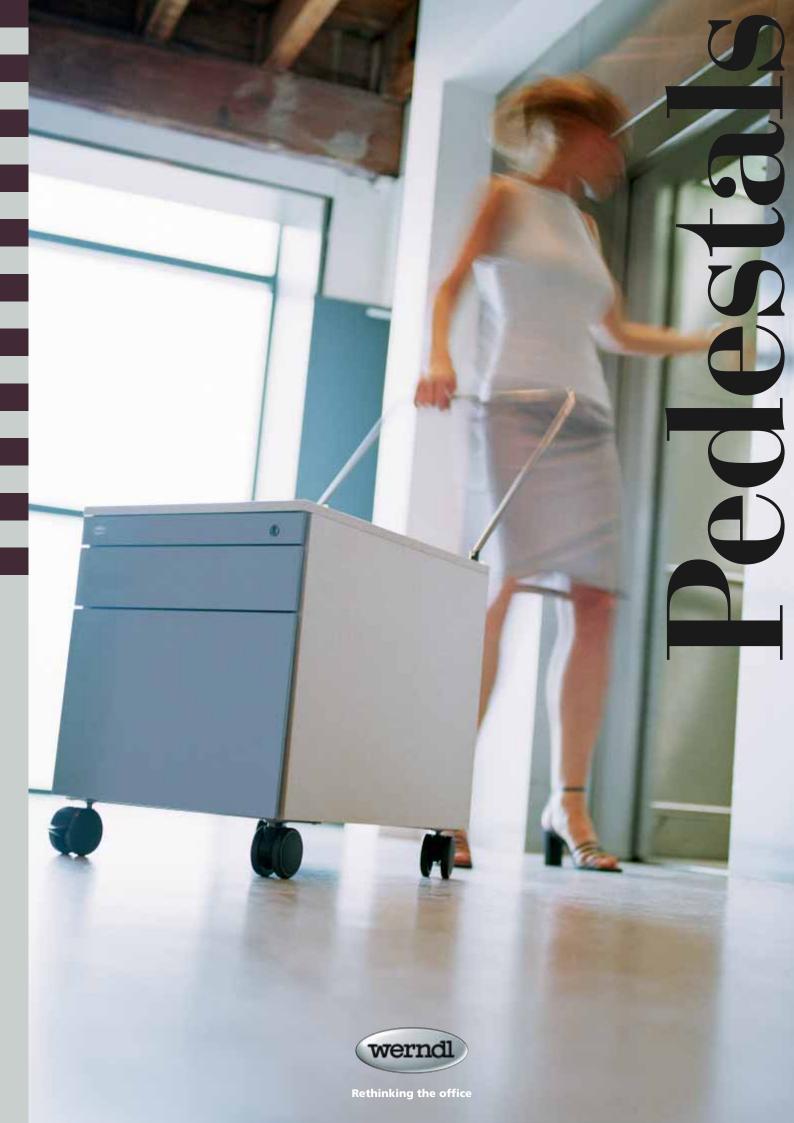

# Order!

Pedestals are the dumb waiters of the office. Indispensable, multifunctional "team members" which do an invaluable job in terms of flexibility and storage capacity. For everything you need to be quickly close at hand, the ideal item of office furniture. And although they disappear almost out of sight when rolled discreetly under the desk top, they are anything but shy and retiring, with coloured fronts, handles and casings to make an unforgettable impression.

## Small Giants

Roll up, roll up... Our small pedestals make a big impression with their soft lines and rounded edges, the wide variety of possible inside layouts and subdivisions, and their variable heights. They glide dynamically across the floor and are brought to a standstill with the same ease. Or would you prefer your handy helpmate to be fixed to the spot? No problem with a sturdy base. And then there are 16 different types of handles. Big performance from a little giant.