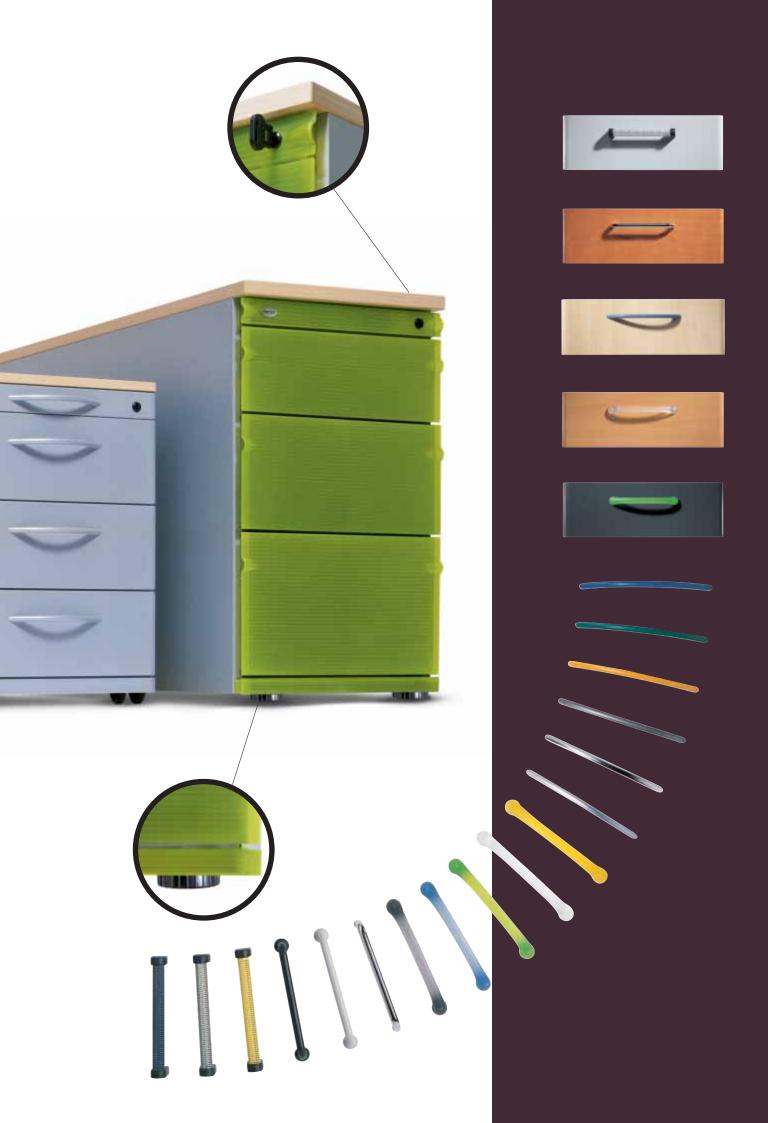

## Small Giants

Roll up, roll up... Our small pedestals make a big impression with their soft lines and rounded edges, the wide variety of possible inside layouts and subdivisions, and their variable heights. They glide dynamically across the floor and are brought to a standstill with the same ease. Or would you prefer your handy helpmate to be fixed to the spot? No problem with a sturdy base. And then there are 16 different types of handles. Big performance from a little giant.