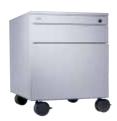

The pedestal offers scope for just about everything the office worker could possibly need – and more. Tidy, neat, handy - those indispensable bits and bobs, the form sheets ready to hand when you open the drawer. Or go into greater depth with a hanging file system with room for everything from A through to Z. And use it as a handy extra surface next to or under the desk.

### Drawer

suspended file frame