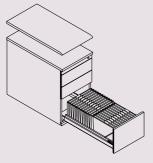

The pedestal offers scope for just about everything the office worker could possibly need – and more. Tidy, neat, handy - those indispensable bits and bobs, the form sheets ready to hand when you open the drawer. Or go into greater depth with a hanging file system with room for everything from A through to Z. And use it as a handy extra surface next to or under the desk.

### Drawer

suspended file frame

### Front

G5

standard

form