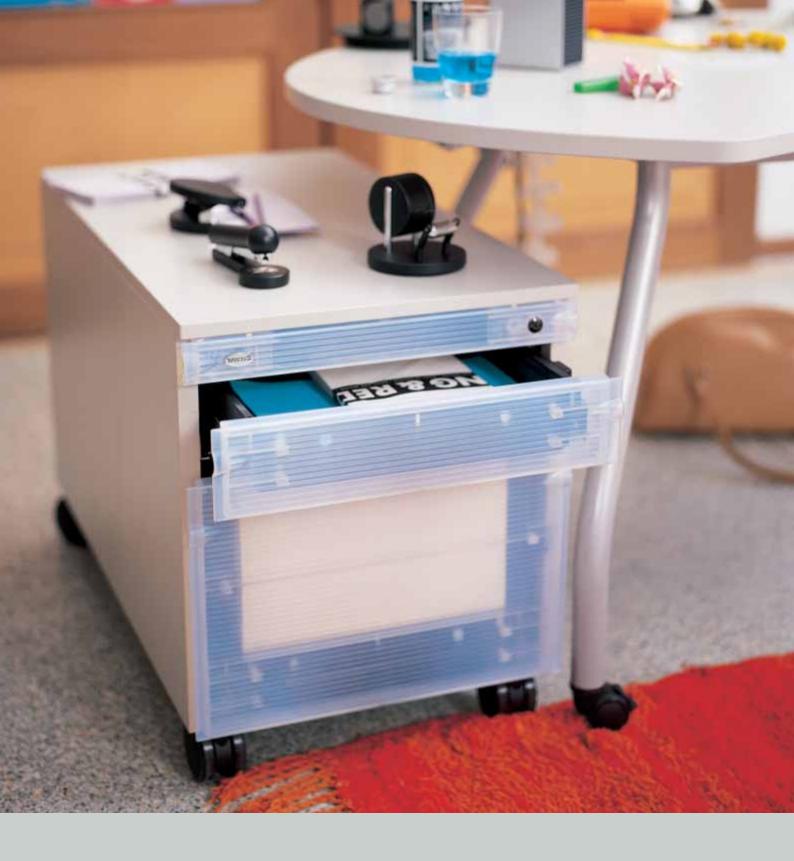

The pedestal offers scope for just about everything the office worker could possibly need – and more. Tidy, neat, handy - those indispensable bits and bobs, the form sheets ready to hand when you open the drawer. Or go into greater depth with a hanging file system with room for everything from A through to Z. And use it as a handy extra surface next to or under the desk.

### Drawer

suspended file frame