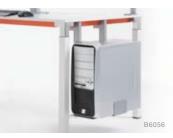

Modesty panel

Organisation accessories for Orga-Rail

CPU holder

Pedestal bumper

Partito screen for privacy and organisation accessories

Leg height markers

Adjustment tool