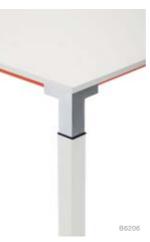

# **Junction elements**

Desktop: Snow Frame: Orange Corner: Snow Leg: Snow

Desktop: Crystal Frame: Pearl Alu Corner: Pearl Alu Leg: Pearl Alu

Desktop: Fineline oak Frame: Pearl Slate Corner: Polished aluminium Pearl Slate