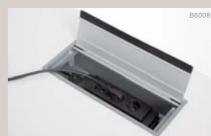

# Get powered up

The cable outlet box provides convenient access to power at desk level, which means you don't have to search around or bend down to get connected. Two different types are available.

The cable outlet box can be closed when not in use 
The cable outlet box for power management