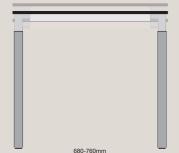

# Simple to adjust

Kalidro is height adjustable from 680 to 760mm. It's quick and easy to do - just grab the height adjustment tool that's stored in the frame and loosen the screws on each leg. Check the height is even using the height markers on the legs.

# Height adjustment