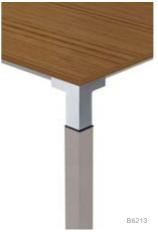

# **Junction elements**

Desktop: Snow Frame: Orange Corner: Snow Leg: Snow

Desktop: Crystal Frame: Pearl Alu Corner: Pearl Alu Leg: Pearl Alu

Desktop: Fineline oak Frame: Pearl Slate Corner: Polished aluminium Pearl Slate

Desktop: Fineline oak Frame: Snow Corner: Snow Leg: Snow

Desktop: Wenge Style Frame: Diamond dark Corner: Polished aluminium Leg: Natural aluminium

Desktop: Wenge Style Frame: Snow Corner: Snow Leg: Snow

Desktop: American Walnut Frame: Pearl champagne Corner: Polished aluminium Leg: Pearl champagne

Desktop: American Walnut Frame: Nickel Corner: Nickel Leg: Nickel

Colours not guaranteed - may vary in printing - other colours available Valid for the height adjustable version and the fix version