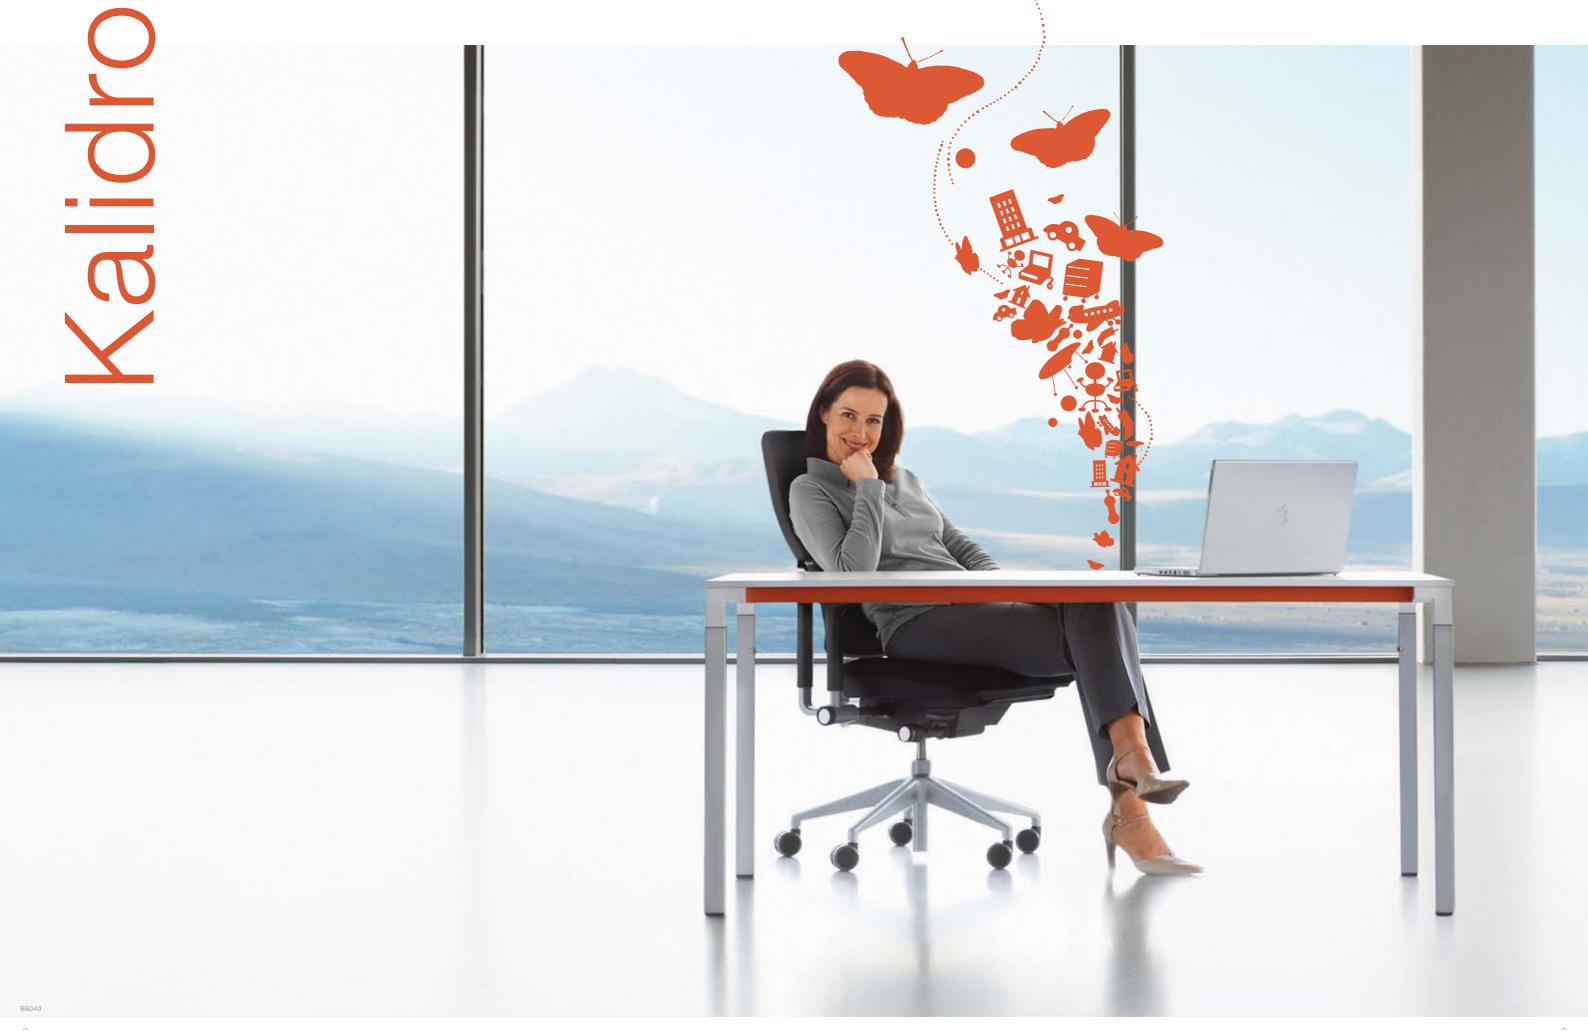

Middle East & Africa Design House unit A2 . PO Box 502596 Dubai Media City . Dubai . UAE > tel: +971 4 369 7838 > fax: +971 4 369 783

Kalidro is an all-in-one workstation for the essential demands of today's office. If you find you're constantly sacrificing desk space to piles of papers and tangles of trailing wires, Kalidro has the features you need to manage your things. It keeps your workspace – and your headspace – completely clear to concentrate on what you need to do.

What's more, Kalidro is really easy to set up thanks to intuitive features like height adjustment and smart cable management. That means you can configure it exactly to your needs so you're comfortable

and productive all day; and when you switch tasks, you can quickly reconfigure Kalidro without interrupting your workflow.

Kalidro comes in two different versions: the fix version for a cost effective solution or the innovative height adjustable version.

While Kalidro inspires your day at work, others will be inspired by Kalidro's good looks. **Elegant and understated**, and available in a wide range of options, Kalidro enables you to build a desk that works for your style as well as your activity.

Kalidro – Essentials for an inspirational workday