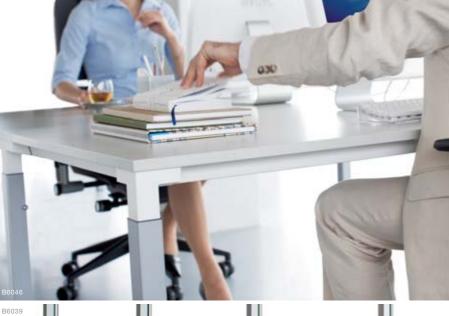

# Kalidro with others

Kalidro's many shapes and configuration options allow you to organise your workspace according to the needs of a team. Castors on the legs take away the hard work when you need to reshuffle for impromptu meetings throughout the day.

# Banish those boardroom blues

Put together two or more Kalidros to add a touch of freshness to your meeting room and a dash of inspiration to your meetings.