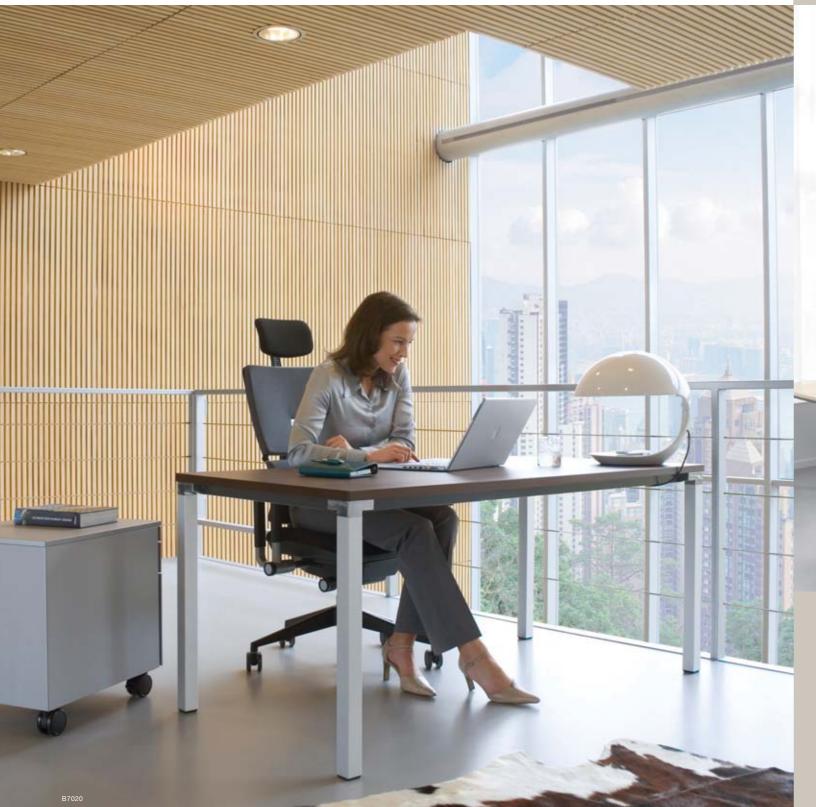

# Kalidro on your own

Kalidro's accessories and adjustable height settings make it the perfect individual workstation. It takes a matter of moments to select the setup that's most comfortable and convenient for your work style.

Middle East & Africa Design House unit A2 . PO Box 502596 Dubai Media City . Dubai . UAE > tel: +971 4 369 7838 > fax: +971 4 369 783

Kalidro is an all-in-one workstation for the essential demands of today's office. If you find you're constantly sacrificing desk space to piles of papers and tangles of trailing wires, Kalidro has the features you need to manage your things. It keeps your workspace – and your headspace – completely clear to concentrate on what you need to do.

What's more, Kalidro is really easy to set up thanks to intuitive features like height adjustment and smart cable management. That means you can configure it exactly to your needs so you're comfortable

and productive all day; and when you switch tasks, you can quickly reconfigure Kalidro without interrupting your workflow.

Kalidro comes in two different versions: the fix version for a cost effective solution or the innovative height adjustable version.