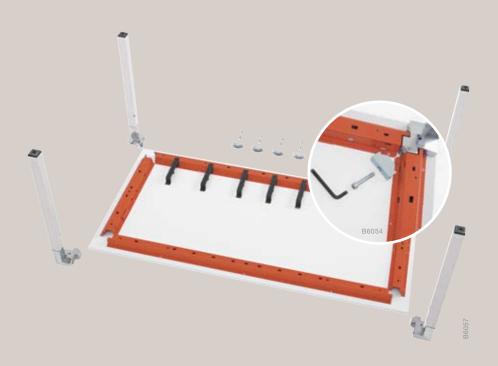

# Easy to assemble

Kalidro is very easy to assemble. The frame and top are already fixed together, so all you have to do is attach the legs and select the desk height that works for you.