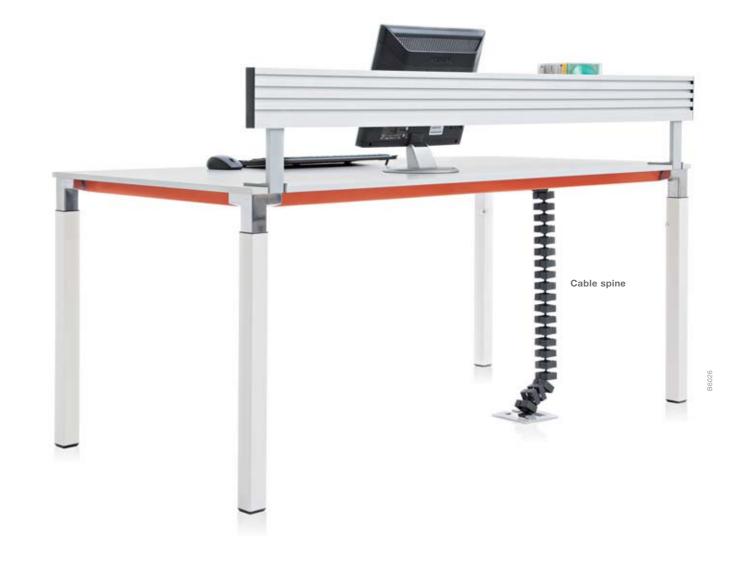

# Cable management that works for you

Cable management is important. A wire-free workstation not only creates more space, it improves your productivity because there's nothing to get in the way of your workflow. That's why no matter what you ask of cable management,

> If your needs are more demanding, the cable tray will take care of a larger number of wires.

Leg cable clips

If your cable needs are minimal, use simple cable brackets on the underside of the desk to hold power units in place and leg cable clips to run wires to the ground.