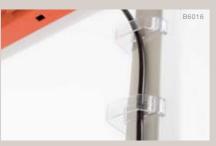

> If your needs are more demanding, the cable tray will take care of a larger number of wires.

Leg cable clips

If your cable needs are minimal, use simple cable brackets on the underside of the desk to hold power units in place and leg cable clips to run wires to the ground.