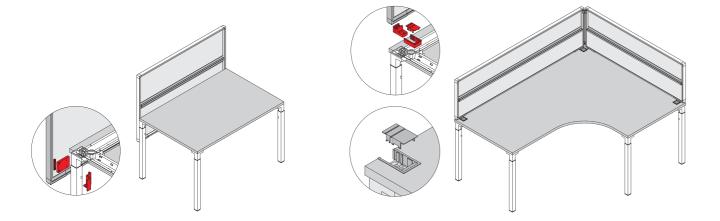

# Easy to assemble

Kalidro is very easy to assemble. The frame and top are already fixed together, so all you have to do is attach the legs and select the desk height that works for you.

# **Junction elements**

Desktop: Snow Frame: Orange Corner: Snow Leg: Snow

Desktop: Crystal Frame: Pearl Alu Corner: Pearl Alu Leg: Pearl Alu

Desktop: Fineline oak Frame: Pearl Slate Corner: Polished aluminium Pearl Slate