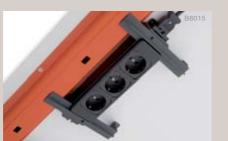

# Get powered up

The cable outlet box provides convenient access to power at desk level, which means you don't have to search around or bend down to get connected. Two different types are available.

The cable outlet box can be closed when not in use 
The cable outlet box for power management