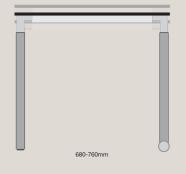

# Simple to adjust

Kalidro is height adjustable from 680 to 760mm. It's quick and easy to do - just grab the height adjustment tool that's stored in the frame and loosen the screws on each leg. Check the height is even using the height markers on the legs.

# Height adjustment