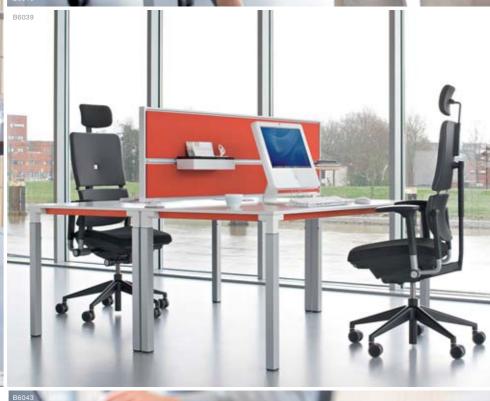

# Kalidro with others

Kalidro's many shapes and configuration options allow you to organise your workspace according to the needs of a team. Castors on the legs take away the hard work when you need to reshuffle for impromptu meetings throughout the day.

# Versatility that works for call centres

Kalidro's versatility also allows you to plan a private space using screens. It's an easy way to create a separate zone for individual activities such as manning a call centre.