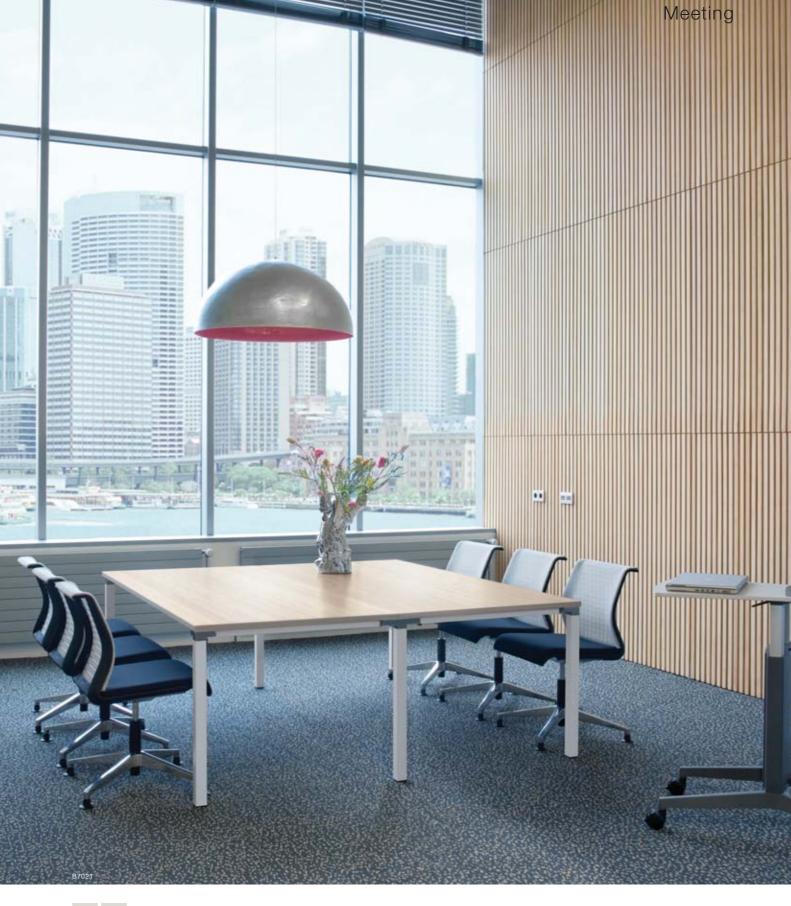

# Banish those boardroom blues

Put together two or more Kalidros to add a touch of freshness to your meeting room and a dash of inspiration to your meetings.