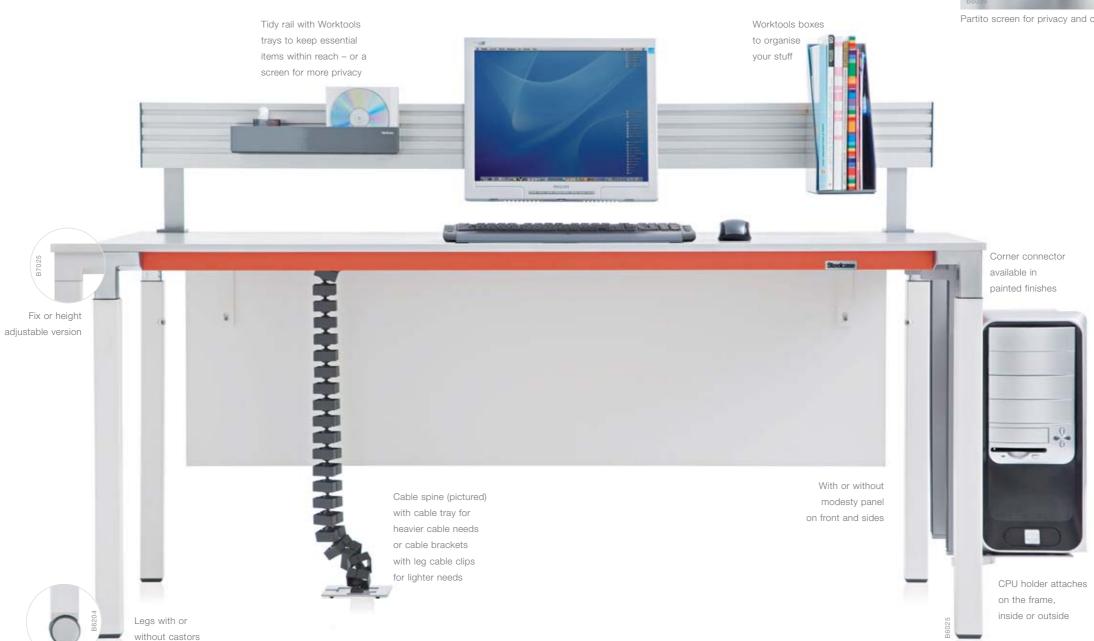

# Cable management that works for you

Cable management is important. A wire-free workstation not only creates more space, it improves your productivity because there's nothing to get in the way of your workflow. That's why no matter what you ask of cable management,

> If your needs are more demanding, the cable tray will take care of a larger number of wires.

Leg cable clips

If your cable needs are minimal, use simple cable brackets on the underside of the desk to hold power units in place and leg cable clips to run wires to the ground.

# Get powered up

The cable outlet box provides convenient access to power at desk level, which means you don't have to search around or bend down to get connected. Two different types are available.

The cable outlet box can be closed when not in use 
The cable outlet box for power management

Modesty panel

Organisation accessories for Orga-Rail

CPU holder

Pedestal bumper

Partito screen for privacy and organisation accessories

Leg height markers

Adjustment tool