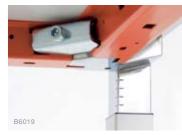

# Simple to adjust

Kalidro is height adjustable from 680 to 760mm. It's quick and easy to do - just grab the height adjustment tool that's stored in the frame and loosen the screws on each leg. Check the height is even using the height markers on the legs.

Adjustment tool

Leg screw

Leg height markers