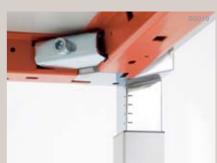

# Simple to adjust

Kalidro is height adjustable from 680 to 760mm. It's quick and easy to do - just grab the height adjustment tool that's stored in the frame and loosen the screws on each leg. Check the height is even using the height markers on the legs.

Adjustment tool

Leg screw

Leg height markers