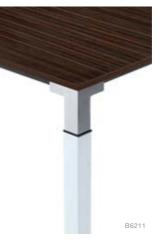

# **Junction elements**

Desktop: Snow Frame: Orange Corner: Snow Leg: Snow

Desktop: Crystal Frame: Pearl Alu Corner: Pearl Alu Leg: Pearl Alu

Desktop: Fineline oak Frame: Pearl Slate Corner: Polished aluminium Pearl Slate

Desktop: Fineline oak Frame: Snow Corner: Snow Leg: Snow

Desktop: Wenge Style Frame: Diamond dark Corner: Polished aluminium Leg: Natural aluminium

Desktop: Wenge Style Frame: Snow Corner: Snow Leg: Snow

Desktop: American Walnut Frame: Pearl champagne Corner: Polished aluminium Leg: Pearl champagne

Desktop: American Walnut Frame: Nickel Corner: Nickel Leg: Nickel

Colours not guaranteed - may vary in printing - other colours available Valid for the height adjustable version and the fix version