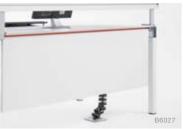

# Cable management that works for you

Cable management is important. A wire-free workstation not only creates more space, it improves your productivity because there's nothing to get in the way of your workflow. That's why no matter what you ask of cable management,

> If your needs are more demanding, the cable tray will take care of a larger number of wires.

Leg cable clips

If your cable needs are minimal, use simple cable brackets on the underside of the desk to hold power units in place and leg cable clips to run wires to the ground.