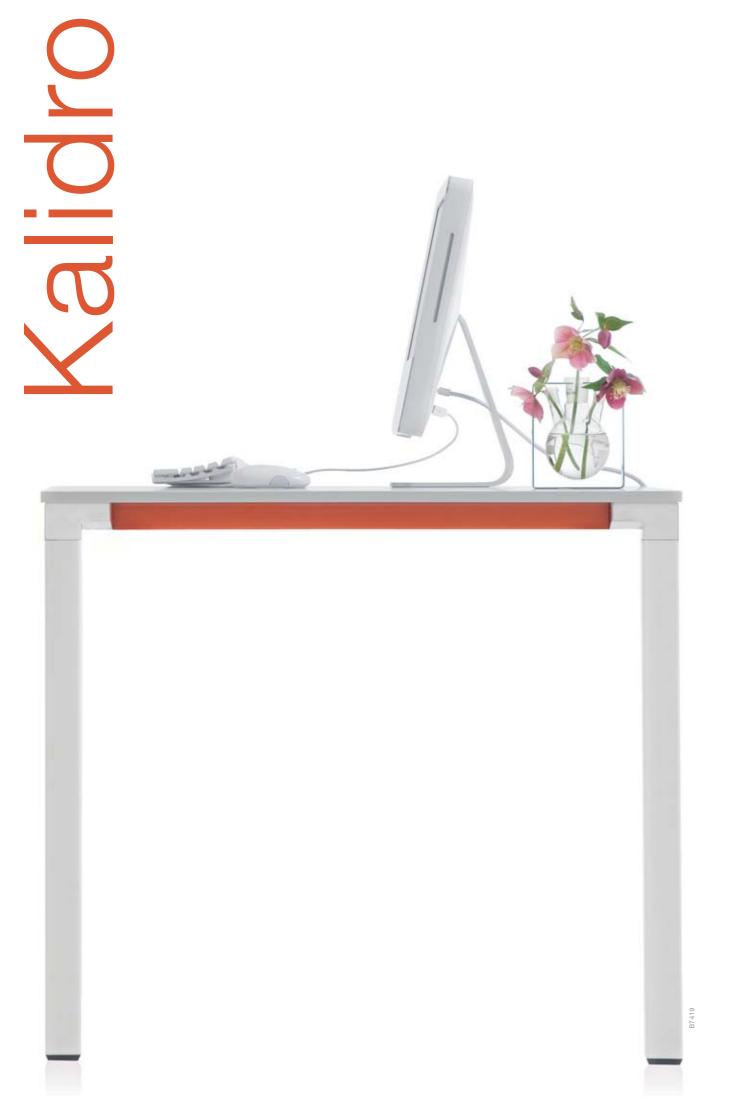

# The beauty of simplicity

Kalidro is beautiful to look at, with a **simplicity of design** that is pure elegance.

Kalidro and its co-ordinating accessories are available in a wide range of colours and finishes, from modern fresh white to classical wood effects, so you can match your Kalidro to **your style**.

For even more simplicity, in **your style**, Kalidro offers you the fix version.

Tasking