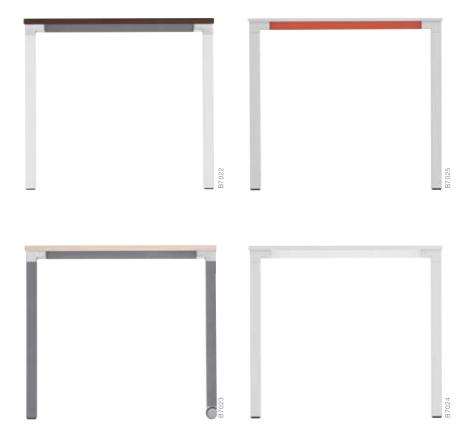

# **Desktop overview**

# **Junction elements**

Desktop: Snow Frame: Orange Corner: Snow Leg: Snow

Desktop: Crystal Frame: Pearl Alu Corner: Pearl Alu Leg: Pearl Alu

Desktop: Fineline oak Frame: Pearl Slate Corner: Polished aluminium Pearl Slate

Desktop: Fineline oak Frame: Snow Corner: Snow Leg: Snow

Desktop: Wenge Style Frame: Diamond dark Corner: Polished aluminium Leg: Natural aluminium

Desktop: Wenge Style Frame: Snow Corner: Snow Leg: Snow

Desktop: American Walnut Frame: Pearl champagne Corner: Polished aluminium Leg: Pearl champagne

Desktop: American Walnut Frame: Nickel Corner: Nickel Leg: Nickel

Colours not guaranteed - may vary in printing - other colours available Valid for the height adjustable version and the fix version