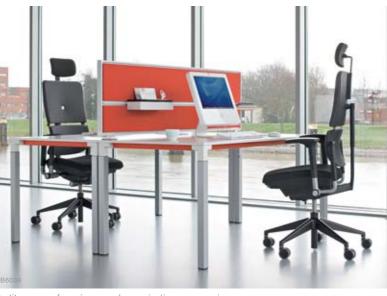

# Versatility that works for call centres

Kalidro's versatility also allows you to plan a private space using screens. It's an easy way to create a separate zone for individual activities such as manning a call centre.

Modesty panel

Organisation accessories for Orga-Rail

CPU holder

Pedestal bumper

Partito screen for privacy and organisation accessories

Leg height markers

Adjustment tool