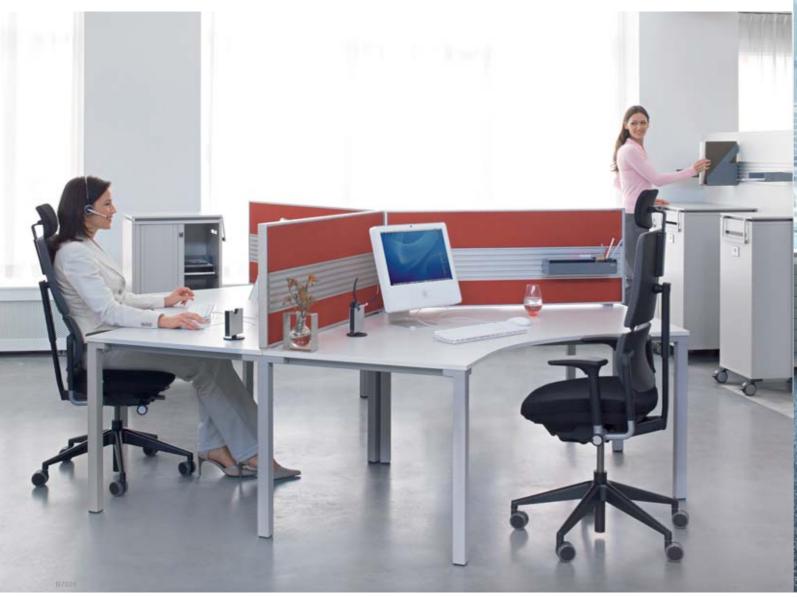

# Kalidro with others

Kalidro's many shapes and configuration options allow you to organise your workspace according to the needs of a team. Castors on the legs take away the hard work when you need to reshuffle for impromptu meetings throughout the day.

# Versatility that works for call centres

Kalidro's versatility also allows you to plan a private space using screens. It's an easy way to create a separate zone for individual activities such as manning a call centre.