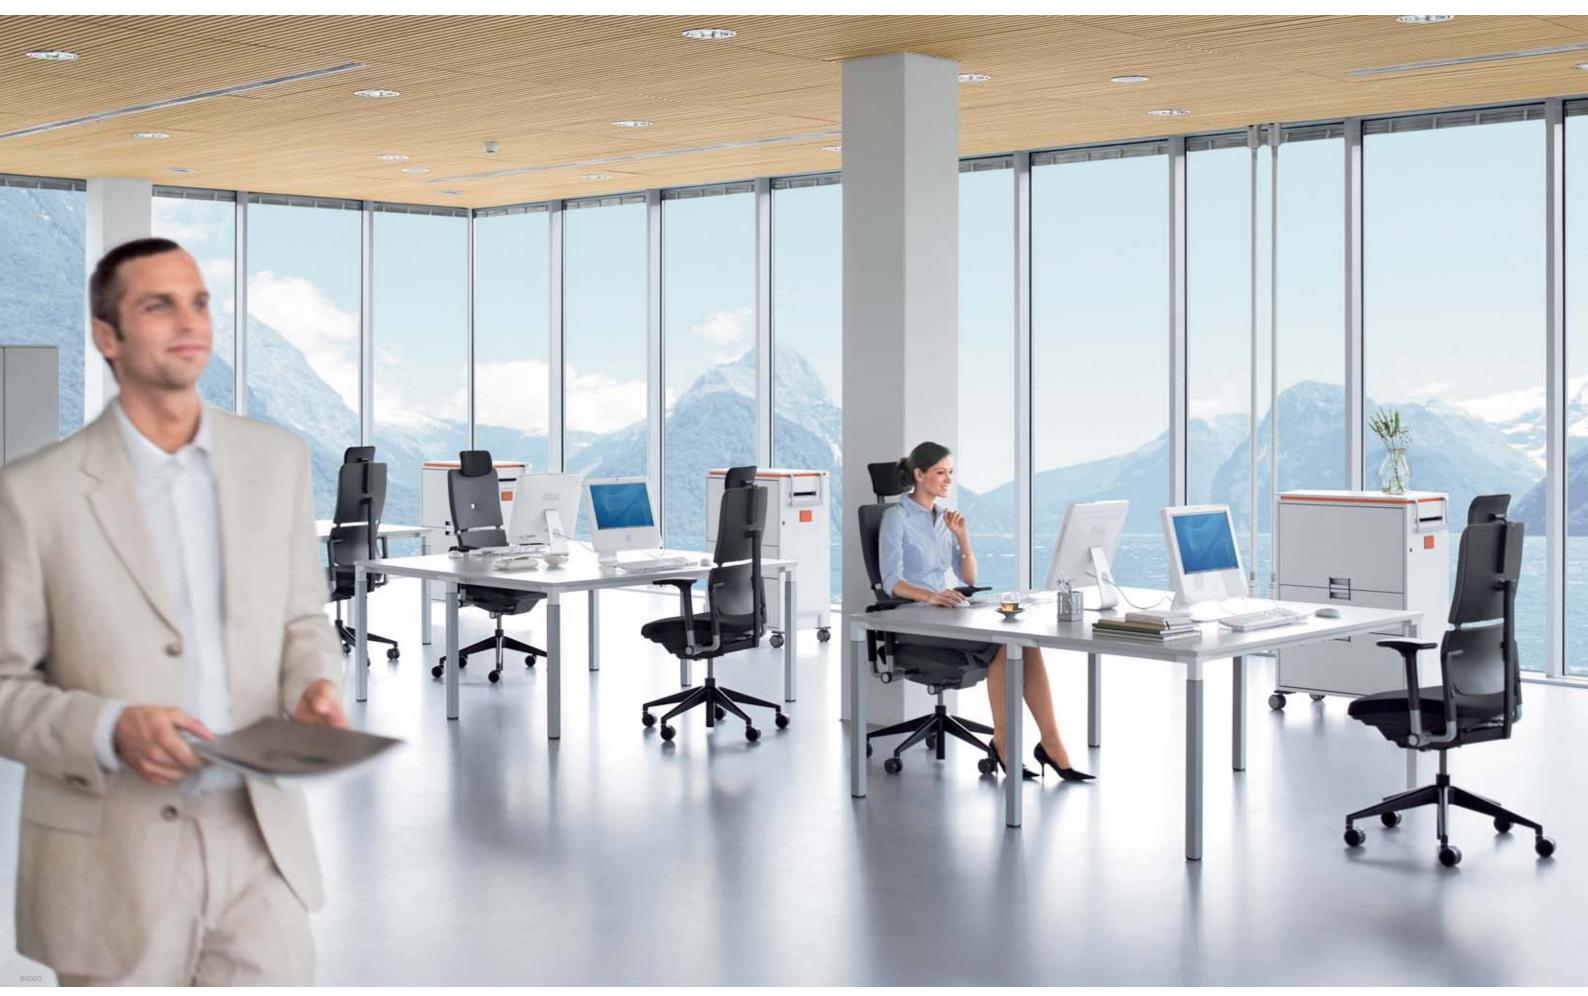

# Kalidro on your own

Kalidro's accessories and adjustable height settings make it the perfect individual workstation. It takes a matter of moments to select the setup that's most comfortable and convenient for your work style.

# Kalidro with others

Kalidro's many shapes and configuration options allow you to organise your workspace according to the needs of a team. Castors on the legs take away the hard work when you need to reshuffle for impromptu meetings throughout the day.