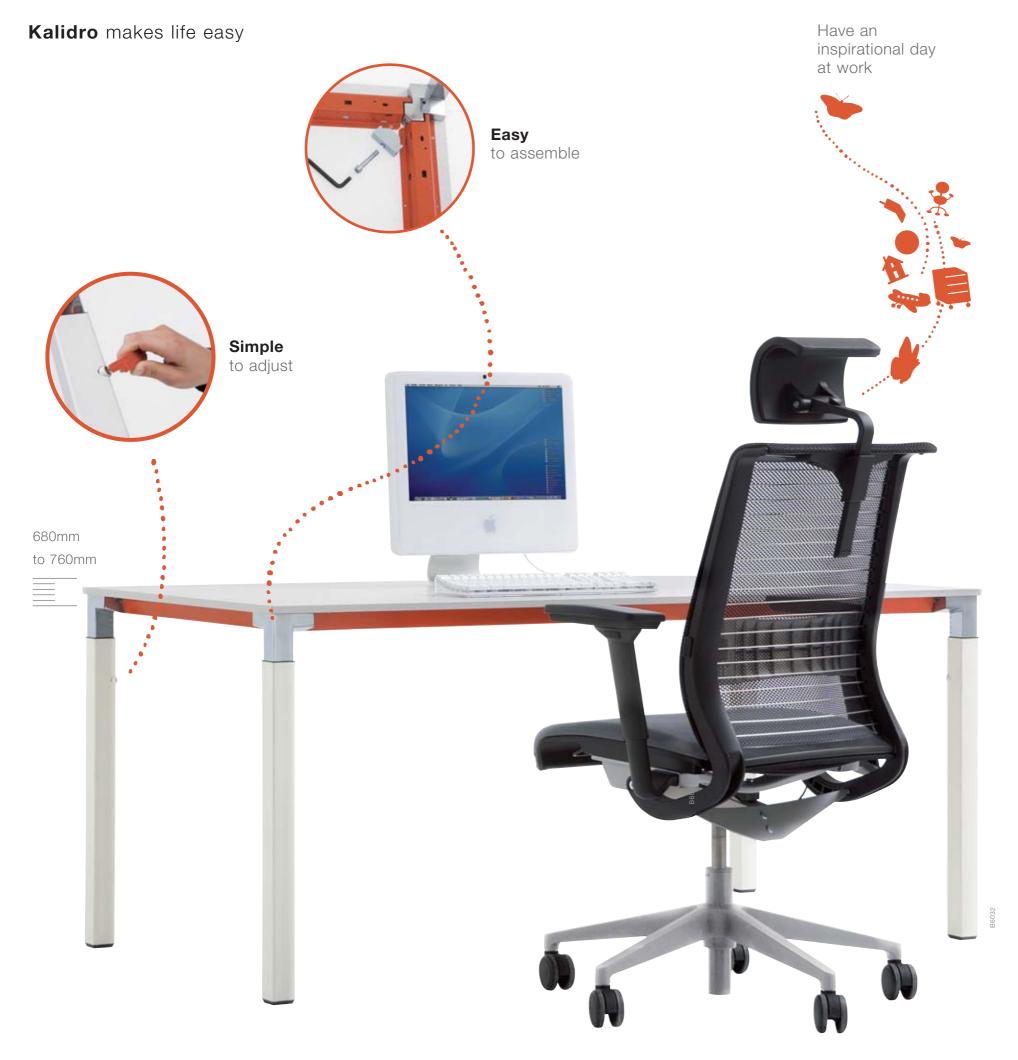

# Easy to assemble

Kalidro is very easy to assemble. The frame and top are already fixed together, so all you have to do is attach the legs and select the desk height that works for you.

# Simple to adjust

Kalidro is height adjustable from 680 to 760mm. It's quick and easy to do - just grab the height adjustment tool that's stored in the frame and loosen the screws on each leg. Check the height is even using the height markers on the legs.

Adjustment tool

Leg screw

Leg height markers