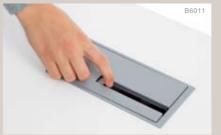

# Get powered up

The cable outlet box provides convenient access to power at desk level, which means you don't have to search around or bend down to get connected. Two different types are available.

The cable outlet box can be closed when not in use 
The cable outlet box for power management