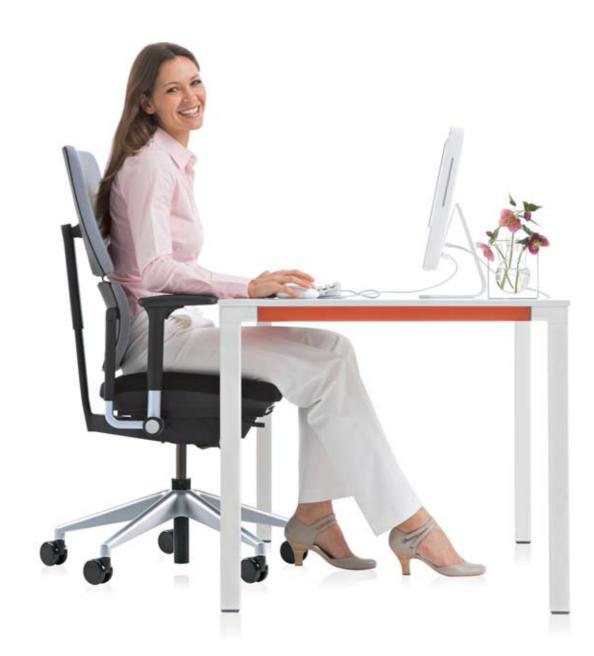

# Kalidro on your own

Kalidro's accessories and adjustable height settings make it the perfect individual workstation. It takes a matter of moments to select the setup that's most comfortable and convenient for your work style.

# Simple to adjust

Kalidro is height adjustable from 680 to 760mm. It's quick and easy to do - just grab the height adjustment tool that's stored in the frame and loosen the screws on each leg. Check the height is even using the height markers on the legs.

# Cable management that works for you

Cable management is important. A wire-free workstation not only creates more space, it improves your productivity because there's nothing to get in the way of your workflow. That's why no matter what you ask of cable management,