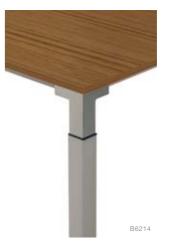

# **Junction elements**

Desktop: Snow Frame: Orange Corner: Snow Leg: Snow

Desktop: Crystal Frame: Pearl Alu Corner: Pearl Alu Leg: Pearl Alu

Desktop: Fineline oak Frame: Pearl Slate Corner: Polished aluminium Pearl Slate

Desktop: Fineline oak Frame: Snow Corner: Snow Leg: Snow

Desktop: Wenge Style Frame: Diamond dark Corner: Polished aluminium Leg: Natural aluminium

Desktop: Wenge Style Frame: Snow Corner: Snow Leg: Snow

Desktop: American Walnut Frame: Pearl champagne Corner: Polished aluminium Leg: Pearl champagne

Desktop: American Walnut Frame: Nickel Corner: Nickel Leg: Nickel

Colours not guaranteed - may vary in printing - other colours available Valid for the height adjustable version and the fix version