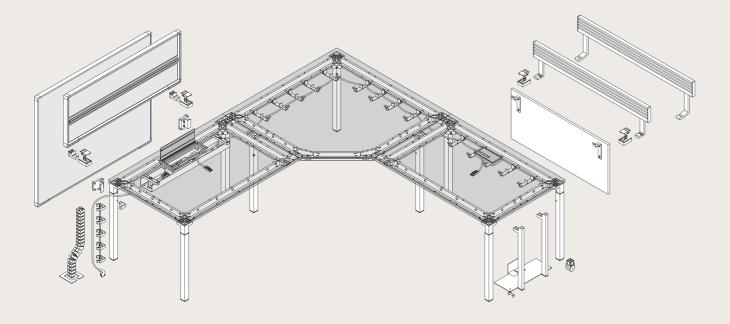

# Easy to assemble

Kalidro is very easy to assemble. The frame and top are already fixed together, so all you have to do is attach the legs and select the desk height that works for you.

# Simple to adjust

Kalidro is height adjustable from 680 to 760mm. It's quick and easy to do - just grab the height adjustment tool that's stored in the frame and loosen the screws on each leg. Check the height is even using the height markers on the legs.

Adjustment tool

Leg screw

Leg height markers

Modesty panel

Organisation accessories for Orga-Rail

CPU holder

Pedestal bumper

Partito screen for privacy and organisation accessories

Leg height markers

Adjustment tool