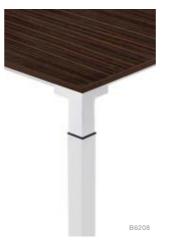

# **Junction elements**

Desktop: Snow Frame: Orange Corner: Snow Leg: Snow

Desktop: Crystal Frame: Pearl Alu Corner: Pearl Alu Leg: Pearl Alu

Desktop: Fineline oak Frame: Pearl Slate Corner: Polished aluminium Pearl Slate

Desktop: Fineline oak Frame: Snow Corner: Snow Leg: Snow

Desktop: Wenge Style Frame: Diamond dark Corner: Polished aluminium Leg: Natural aluminium

Desktop: Wenge Style Frame: Snow Corner: Snow Leg: Snow

Desktop: American Walnut Frame: Pearl champagne Corner: Polished aluminium Leg: Pearl champagne

Desktop: American Walnut Frame: Nickel Corner: Nickel Leg: Nickel

Colours not guaranteed - may vary in printing - other colours available Valid for the height adjustable version and the fix version