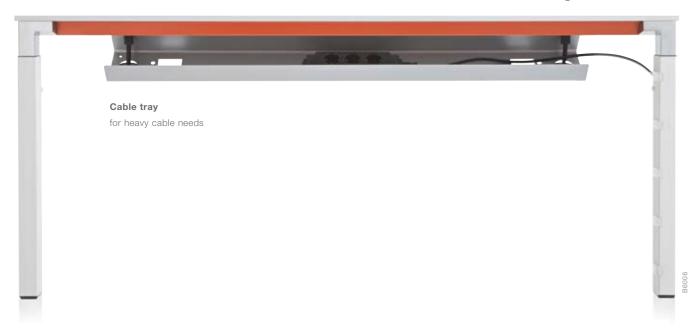

# Cable management that works for you

Cable management is important. A wire-free workstation not only creates more space, it improves your productivity because there's nothing to get in the way of your workflow. That's why no matter what you ask of cable management,

> If your needs are more demanding, the cable tray will take care of a larger number of wires.

Leg cable clips

If your cable needs are minimal, use simple cable brackets on the underside of the desk to hold power units in place and leg cable clips to run wires to the ground.