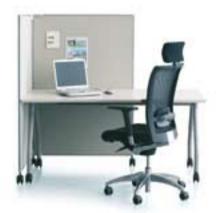

### Furniture that goes with the flow

Standing out as the focal point of the office, FreeWall keeps things in order. The Frisco desk is simply pushed up against it. The complete individual workstation.

Colleagues pondering over a problem together. Still at the same Frisco desk. Simply turned lengthways. FreeWall organization within an arm's reach.

Let's meet! No problem. There's room for everyone in the Frisco office. A flexible Oval Office, the envy of the White House.