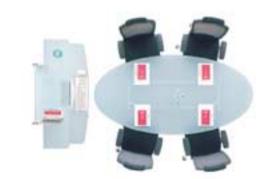

Colleagues pondering over a problem together. Still at the same Frisco desk. Simply turned lengthways. FreeWall organization within an arm's reach.

Let's meet! No problem. There's room for everyone in the Frisco office. A flexible Oval Office, the envy of the White House.

Frisco is the mathematical equation that always works out. Flexibly add the parts together that you need right now. The end result is always the perfect office.

Conference rooms are history. Today, Frisco gives free reign to ideas. Whenever and wherever you want. Formal or casual.