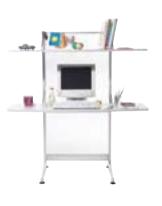

Cable spine

Cable outlet

Plug-In

3rd level organisation

CPU-Holder

CPU-Rolly

Paper basket

E-Box

Cable brackets

Cable cover

Newspaper rack

Suspended file frame

Standing workstation

Modesty panel

Equipment shelf

Bag