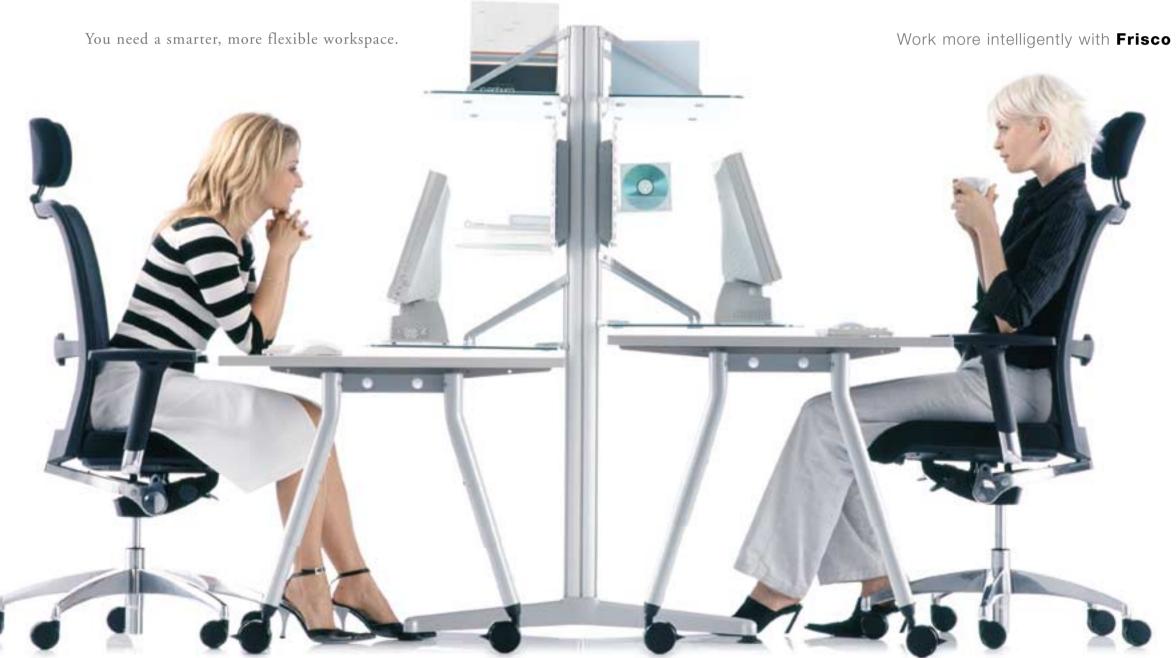

Colleagues pondering over a problem together. Still at the same Frisco desk. Simply turned lengthways. FreeWall organization within an arm's reach.

Let's meet! No problem. There's room for everyone in the Frisco office. A flexible Oval Office, the envy of the White House.

## A total system for transforming your office

Frisco provides innovative office solutions and develops concepts for flexible structures and corporate cultures.

A superlative conference area. No conference rooms. This work bench can stand anywhere. Unlimited usage. Freelancers for updates, teams for coordination talks, customers at company presentations, workers on coffee break. Ideas flow freely in this inspiring environment.