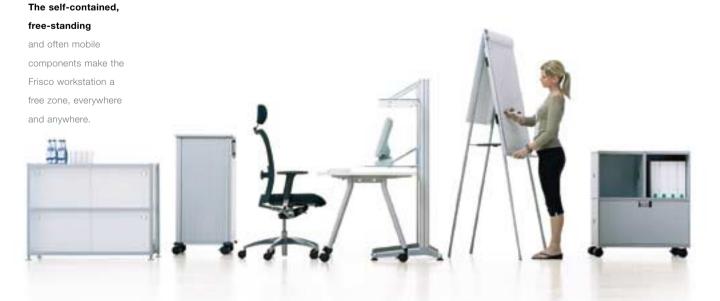

### Furniture that goes with the flow

Standing out as the focal point of the office, FreeWall keeps things in order. The Frisco desk is simply pushed up against it. The complete individual workstation.

Colleagues pondering over a problem together. Still at the same Frisco desk. Simply turned lengthways. FreeWall organization within an arm's reach.

Let's meet! No problem. There's room for everyone in the Frisco office. A flexible Oval Office, the envy of the White House.