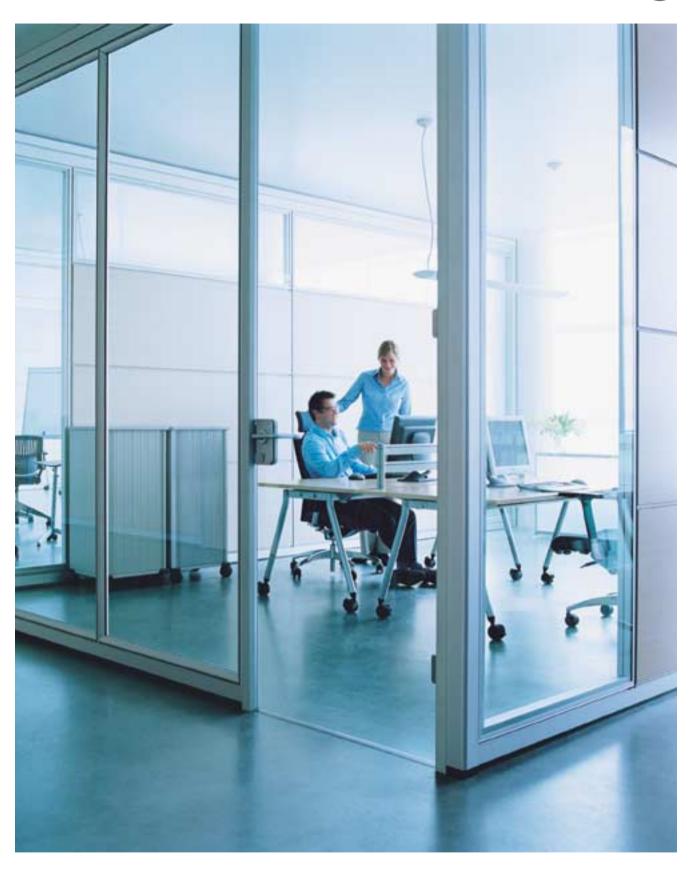

### Flexwork

Frisco is the constant companion, It's there for everyone. Even for those on flying visits. Here you can count on finding everything you need. The only thing it can't do is think.

Offload some ballast. Experience a new office feeling on Frisco castors. Like a team in a work shelter. Distance might only last the length of a project. Then furniture, space and teams belong to everyone again. For new challenges. FreeRoom!

## Flexible team space