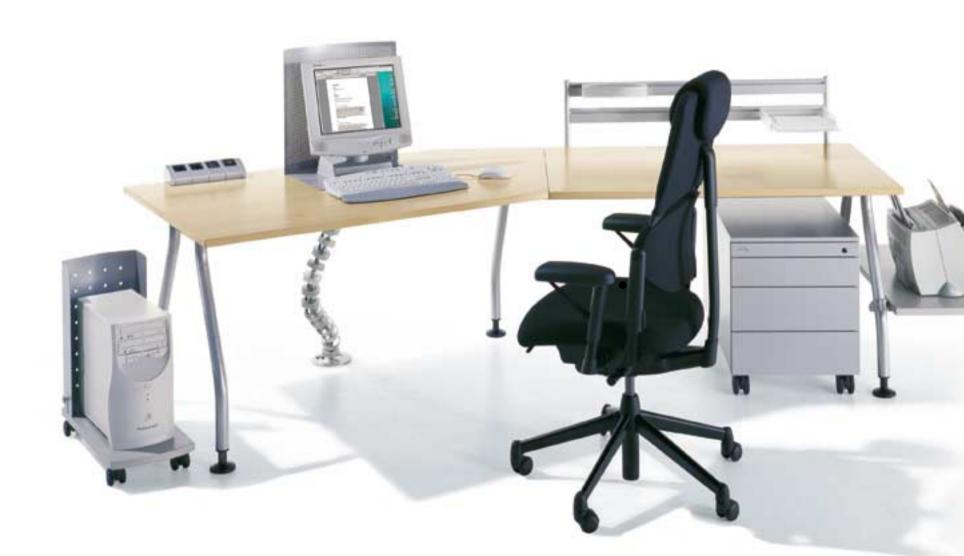

Frisco impresses through its simplicity and appealing building blocks. Work incorporated into daily life and vice-versa. Work wherever you choose to.

Frisco is the smart way of installing an office geared towards the future: Simply captivating, flexible and practical for teamwork, indispensable for communication and transparency of work routines. No compromises when it comes to comfort, cable management or other essential matters. FRISCO: Free room for innovative storage and cool organization!!