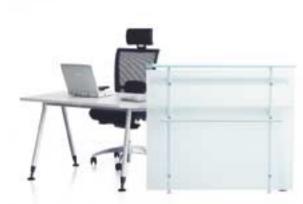

### Furniture that goes with the flow

Standing out as the focal point of the office, FreeWall keeps things in order. The Frisco desk is simply pushed up against it. The complete individual workstation.