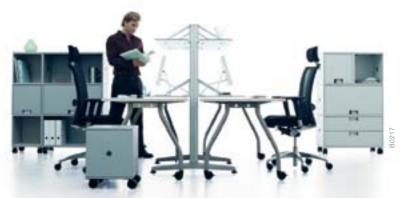

### FlexBox as a room partition

### FlexBox makes the world more colorful and interesting

A room inside a room. A FlexBox for everyone. Can be used from both sides, looks good all round, unarguably multifaceted. Cuts a dazzling form in the office. Separates and screens, stores and tidies, it simply fits in.