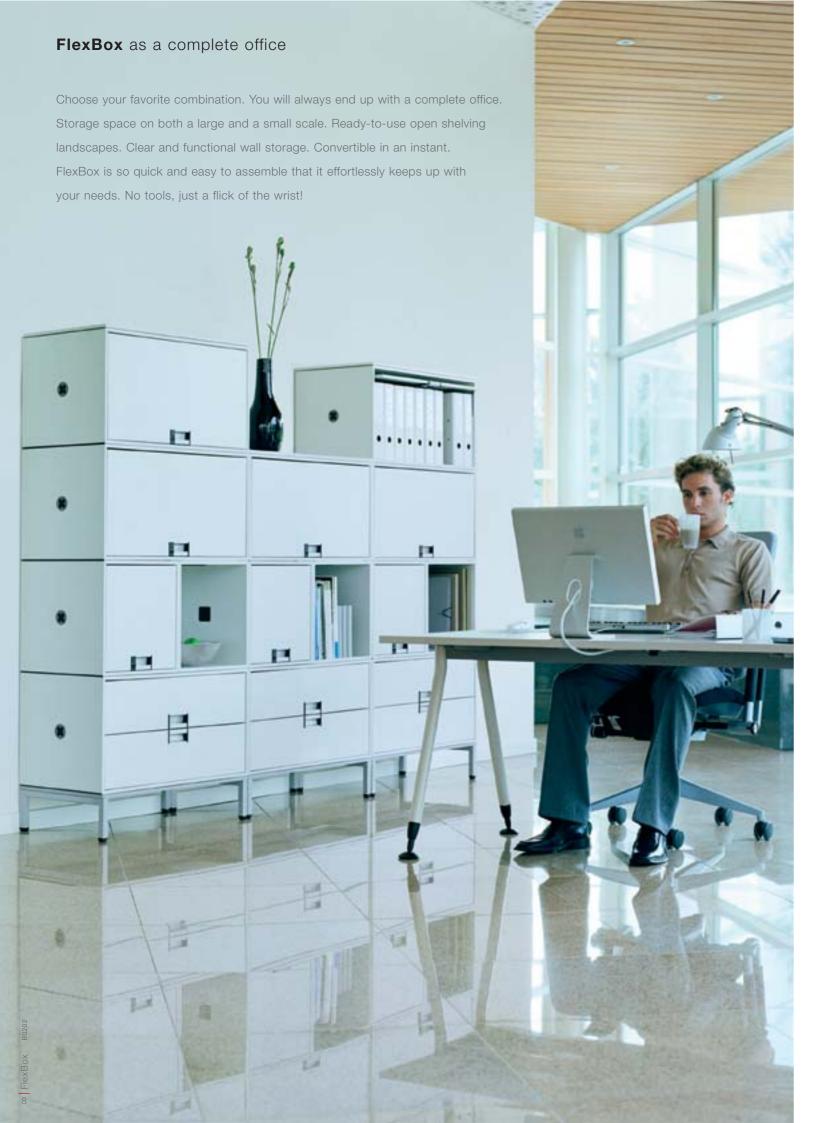

Not just a flexible piece of furniture, but a firm storage statement. For offices that have more than four walls!

One idea, two designs, a number of variations. Completely flexible, meaning "with castors" or "feet". Trendy materials: pure, natural, tasteful. Every FlexBox is versatile, with push-in flap, file frame, single or double drawer. One thing remains a constant throughout: The sleek handle. Where you choose to place it simply depends on box combination and good taste.

Creates space where there was none before. FlexBox on castors in any configuration, depending on usage.

Open or closed. Flap doesn't stay out, but is pushed back in.

FlexBox for maximum office space in minimum room space. All that a workstation needs.

### **Design intelligence**

One equals none. That's why we've made many. A host of variations for many demanding users.

Tidiness makes up half of life. FlexBox occupies the other half.

Highboard. Between heaven and earth. For those who want to keep all their options open.

## Design intelligence – in **detail**

Ergonomic handles

Flexbox connectors

sized grids

FlexBox Logistics - flexible and smart. Never before has it been so easy to create new storage space.

One box, two boxes, five boxes. Buy what you need now and simply add on to suit your needs. FlexBox does not require major shipment arrangements – if in doubt, it can be delivered by courier. Assembly doesn't require much manpower either. An easy job for one man or woman. The FlexBox hallmark is its patented fast connector.