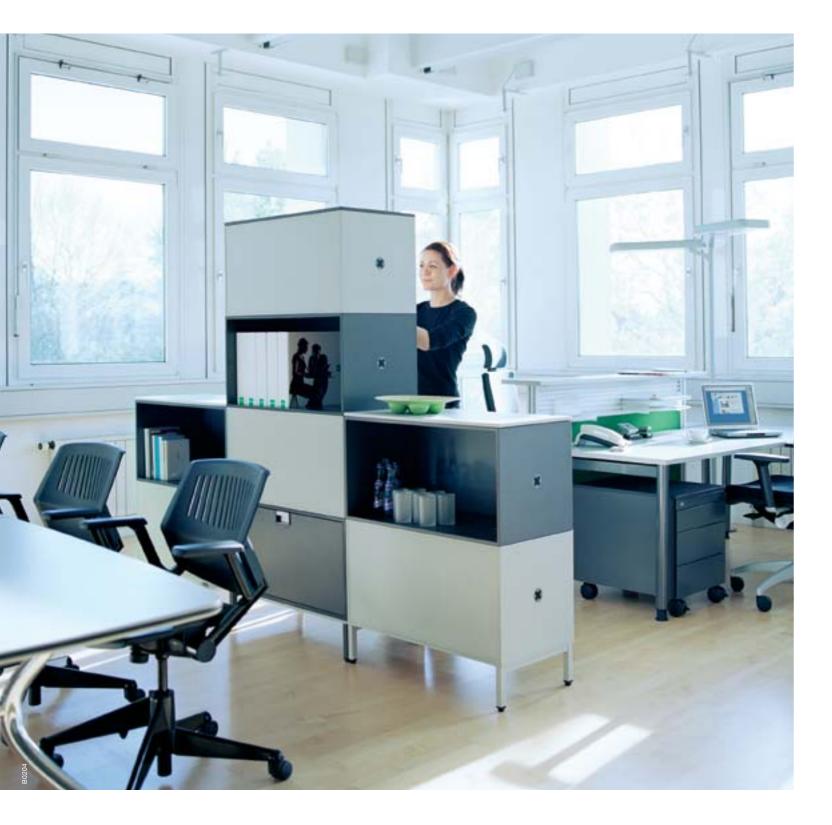

### FlexBox as a room partition

### FlexBox makes the world more colorful and interesting

A room inside a room. A FlexBox for everyone. Can be used from both sides, looks good all round, unarguably multifaceted. Cuts a dazzling form in the office. Separates and screens, stores and tidies, it simply fits in.

Creates space where there was none before. FlexBox on castors in any configuration, depending on usage.

Open or closed. Flap doesn't stay out, but is pushed back in.

FlexBox for maximum office space in minimum room space. All that a workstation needs.