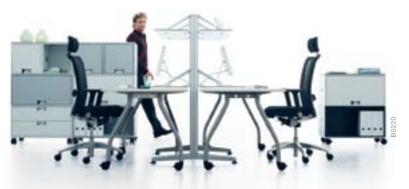

### FlexBox as a room partition

### FlexBox makes the world more colorful and interesting

A room inside a room. A FlexBox for everyone. Can be used from both sides, looks good all round, unarguably multifaceted. Cuts a dazzling form in the office. Separates and screens, stores and tidies, it simply fits in.