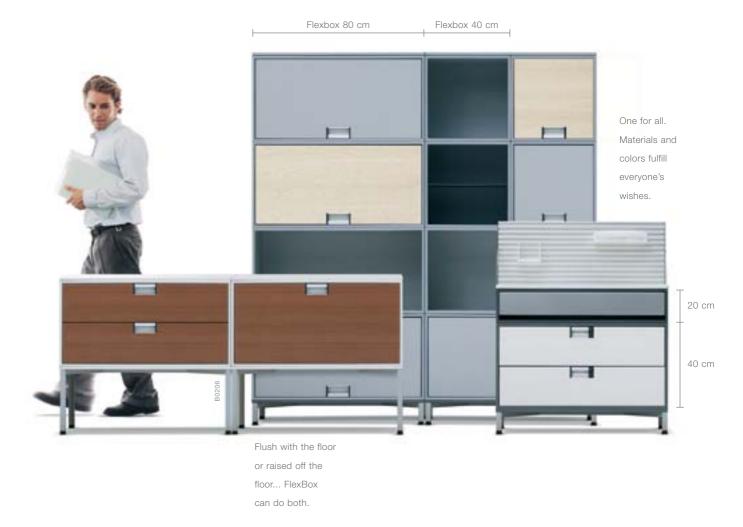

Mobile FlexBox. Make your (business) life easier by taking it with you. So simple, so universal. The dimensions of the small FlexBox (40 x 40 x 40 cm) are an ideal size. Flexbox also comes in bigger sizes: 80 x 40 x 40 cm. Discover all the possibilities?

Not just a flexible piece of furniture, but a firm storage statement. For offices that have more than four walls!

One idea, two designs, a number of variations. Completely flexible, meaning "with castors" or "feet". Trendy materials: pure, natural, tasteful. Every FlexBox is versatile, with push-in flap, file frame, single or double drawer. One thing remains a constant throughout: The sleek handle. Where you choose to place it simply depends on box combination and good taste.

## Design intelligence – in **detail**

Ergonomic handles

Flexbox connectors

sized grids

FlexBox Logistics - flexible and smart. Never before has it been so easy to create new storage space.

One box, two boxes, five boxes. Buy what you need now and simply add on to suit your needs. FlexBox does not require major shipment arrangements – if in doubt, it can be delivered by courier. Assembly doesn't require much manpower either. An easy job for one man or woman. The FlexBox hallmark is its patented fast connector.