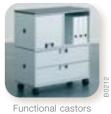

Creates space where there was none before. FlexBox on castors in any configuration, depending on usage.

Open or closed. Flap doesn't stay out, but is pushed back in.

FlexBox for maximum office space in minimum room space. All that a workstation needs.

Converts in less than ten seconds. No problem with FlexBox. Fit your mobile office together. In 3D and with four-wheel drive functionality. Whether you really want to drive off with it or simply sit on it. A caddy box with FlexBox class. With all accessories for modest or more substantial needs.