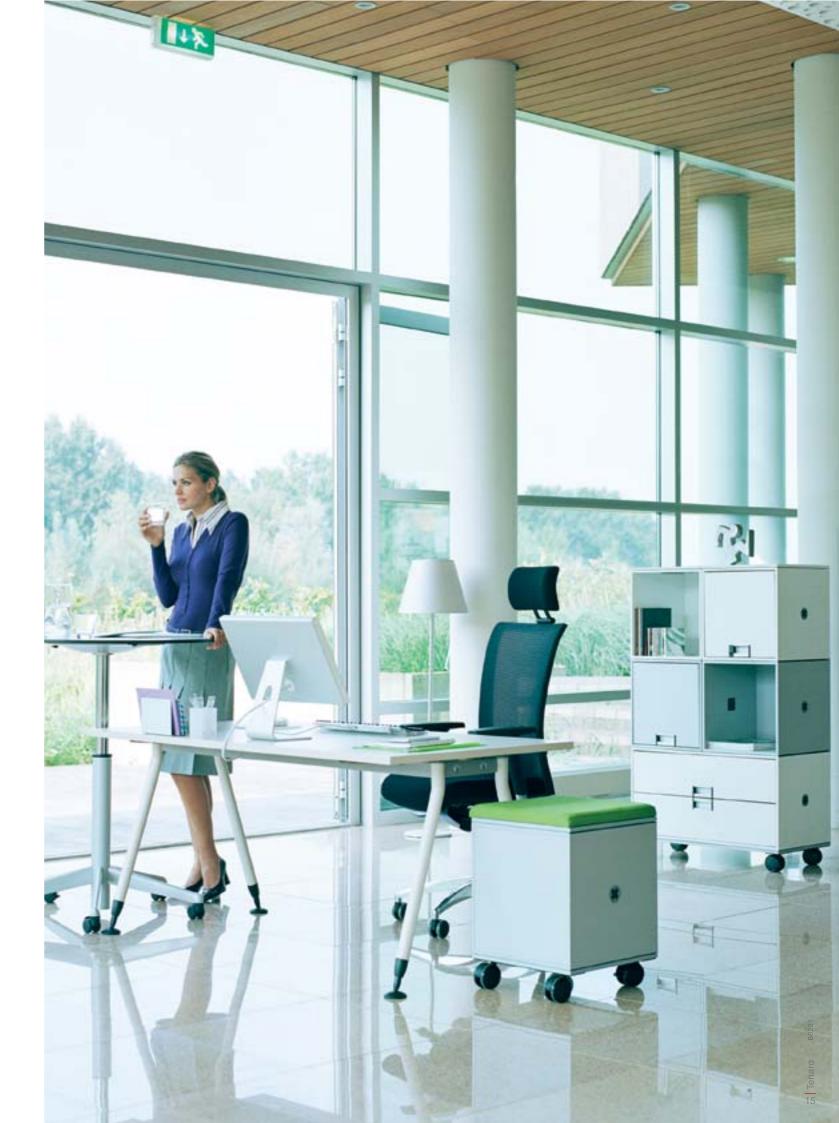

### FlexBox as a room partition

### FlexBox makes the world more colorful and interesting

A room inside a room. A FlexBox for everyone. Can be used from both sides, looks good all round, unarguably multifaceted. Cuts a dazzling form in the office. Separates and screens, stores and tidies, it simply fits in.