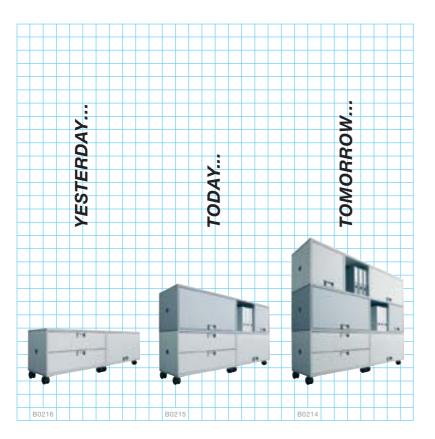

Mobile FlexBox. Make your (business) life easier by taking it with you. So simple, so universal. The dimensions of the small FlexBox (40 x 40 x 40 cm) are an ideal size. Flexbox also comes in bigger sizes: 80 x 40 x 40 cm. Discover all the possibilities?

Creates space where there was none before. FlexBox on castors in any configuration, depending on usage.

Open or closed. Flap doesn't stay out, but is pushed back in.

FlexBox for maximum office space in minimum room space. All that a workstation needs.

### **Design intelligence**

One equals none. That's why we've made many. A host of variations for many demanding users.

Tidiness makes up half of life. FlexBox occupies the other half.

Highboard. Between heaven and earth. For those who want to keep all their options open.