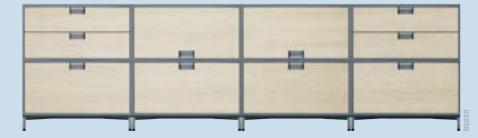

Not just a flexible piece of furniture, but a firm storage statement. For offices that have more than four walls!

One idea, two designs, a number of variations. Completely flexible, meaning "with castors" or "feet". Trendy materials: pure, natural, tasteful. Every FlexBox is versatile, with push-in flap, file frame, single or double drawer. One thing remains a constant throughout: The sleek handle. Where you choose to place it simply depends on box combination and good taste.

### **Design intelligence**

One equals none. That's why we've made many. A host of variations for many demanding users.

Tidiness makes up half of life. FlexBox occupies the other half.

Highboard. Between heaven and earth. For those who want to keep all their options open.