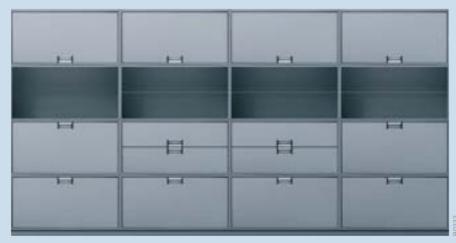

Not just a flexible piece of furniture, but a firm storage statement. For offices that have more than four walls!

One idea, two designs, a number of variations. Completely flexible, meaning "with castors" or "feet". Trendy materials: pure, natural, tasteful. Every FlexBox is versatile, with push-in flap, file frame, single or double drawer. One thing remains a constant throughout: The sleek handle. Where you choose to place it simply depends on box combination and good taste.

### **Design intelligence**

One equals none. That's why we've made many. A host of variations for many demanding users.

Tidiness makes up half of life. FlexBox occupies the other half.

Highboard. Between heaven and earth. For those who want to keep all their options open.