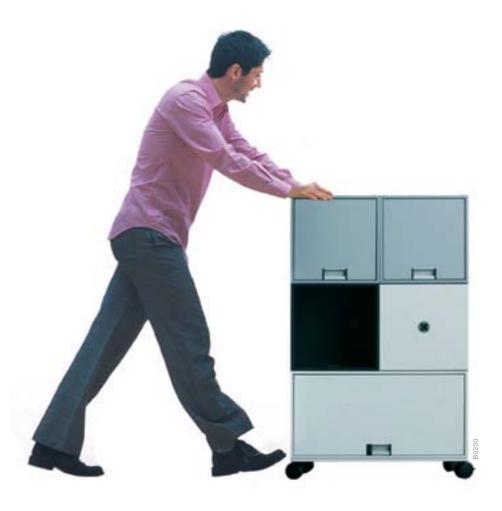

**Easy to assemble.** Place one box on top of the other, Get hold of a coin, and everything is secured with a flick of the wrist.

**Easy to move.** Clearing up before the move?

No need! Simply back up the whole box and that's it.