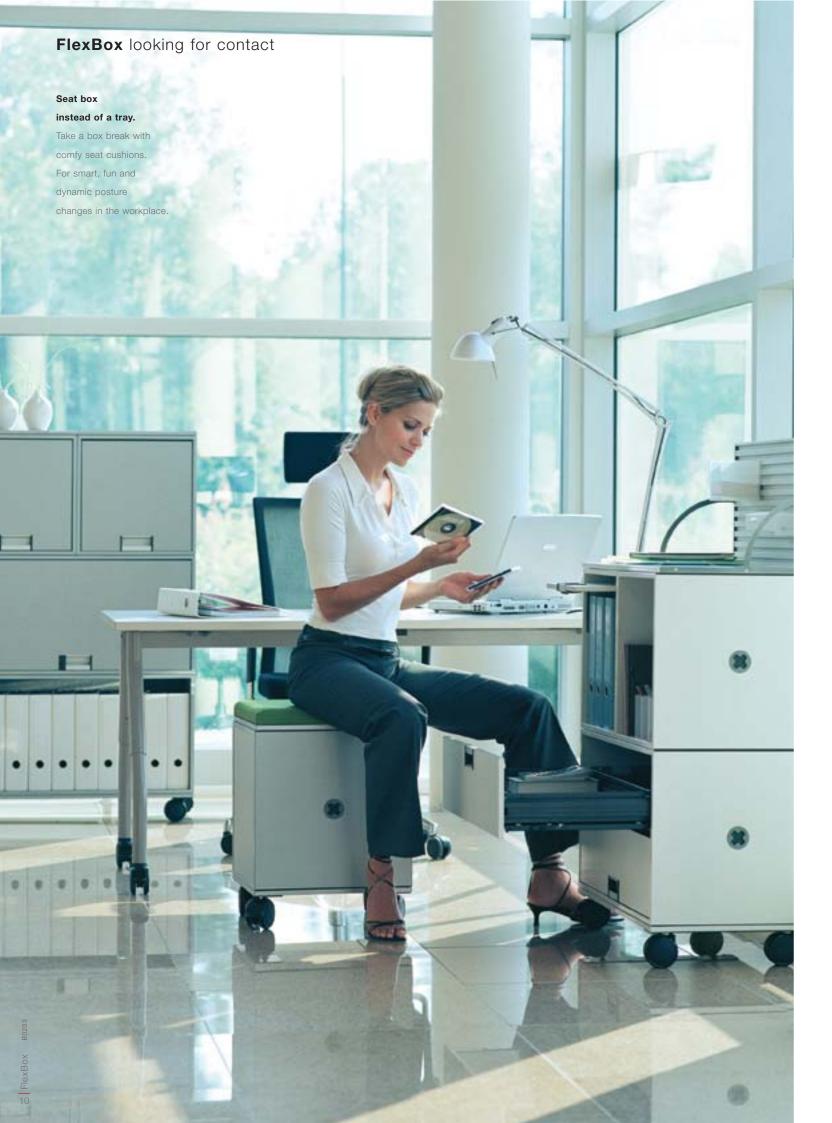

Mobile FlexBox. Make your (business) life easier by taking it with you. So simple, so universal. The dimensions of the small FlexBox (40 x 40 x 40 cm) are an ideal size. Flexbox also comes in bigger sizes: 80 x 40 x 40 cm. Discover all the possibilities?

Creates space where there was none before. FlexBox on castors in any configuration, depending on usage.

Open or closed. Flap doesn't stay out, but is pushed back in.

FlexBox for maximum office space in minimum room space. All that a workstation needs.

Converts in less than ten seconds. No problem with FlexBox. Fit your mobile office together. In 3D and with four-wheel drive functionality. Whether you really want to drive off with it or simply sit on it. A caddy box with FlexBox class. With all accessories for modest or more substantial needs.