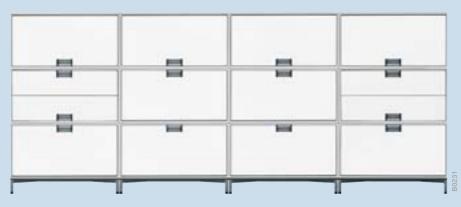

Not just a flexible piece of furniture, but a firm storage statement. For offices that have more than four walls!

One idea, two designs, a number of variations. Completely flexible, meaning "with castors" or "feet". Trendy materials: pure, natural, tasteful. Every FlexBox is versatile, with push-in flap, file frame, single or double drawer. One thing remains a constant throughout: The sleek handle. Where you choose to place it simply depends on box combination and good taste.

### **Design intelligence**

One equals none. That's why we've made many. A host of variations for many demanding users.

Tidiness makes up half of life. FlexBox occupies the other half.

Highboard. Between heaven and earth. For those who want to keep all their options open.