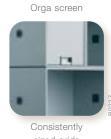

### FlexBox as a room partition

### FlexBox makes the world more colorful and interesting

A room inside a room. A FlexBox for everyone. Can be used from both sides, looks good all round, unarguably multifaceted. Cuts a dazzling form in the office. Separates and screens, stores and tidies, it simply fits in.