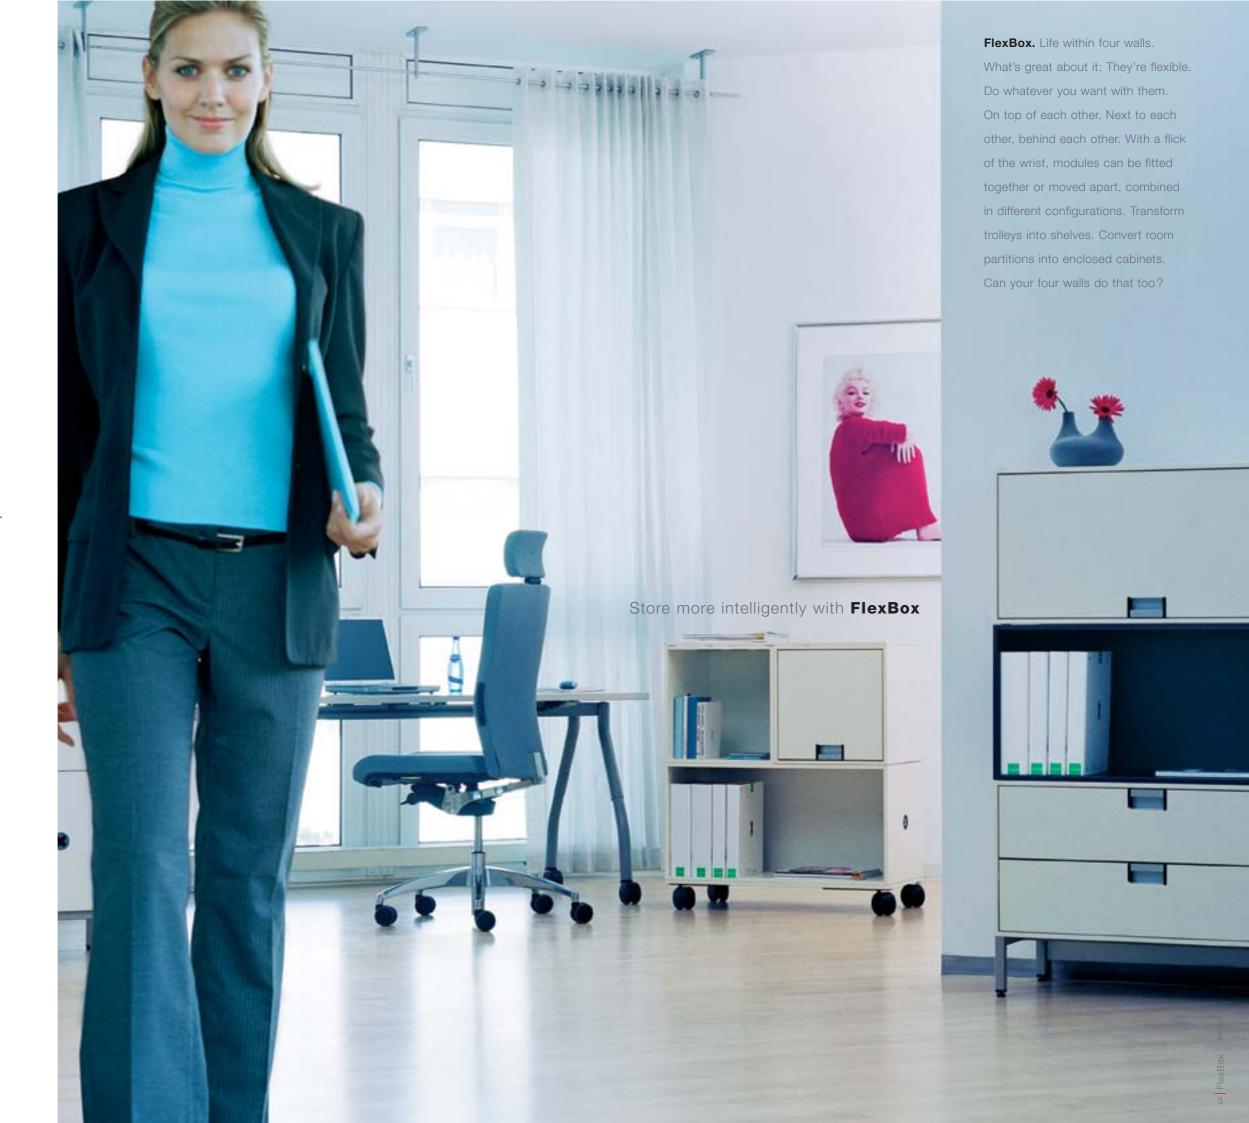

### FlexBox makes the world more colorful and interesting

A room inside a room. A FlexBox for everyone. Can be used from both sides, looks good all round, unarguably multifaceted. Cuts a dazzling form in the office. Separates and screens, stores and tidies, it simply fits in.

Creates space where there was none before. FlexBox on castors in any configuration, depending on usage.

Open or closed. Flap doesn't stay out, but is pushed back in.

FlexBox for maximum office space in minimum room space. All that a workstation needs.