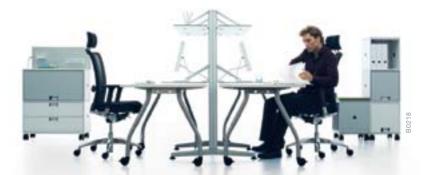

### FlexBox as a room partition

### FlexBox makes the world more colorful and interesting

A room inside a room. A FlexBox for everyone. Can be used from both sides, looks good all round, unarguably multifaceted. Cuts a dazzling form in the office. Separates and screens, stores and tidies, it simply fits in.