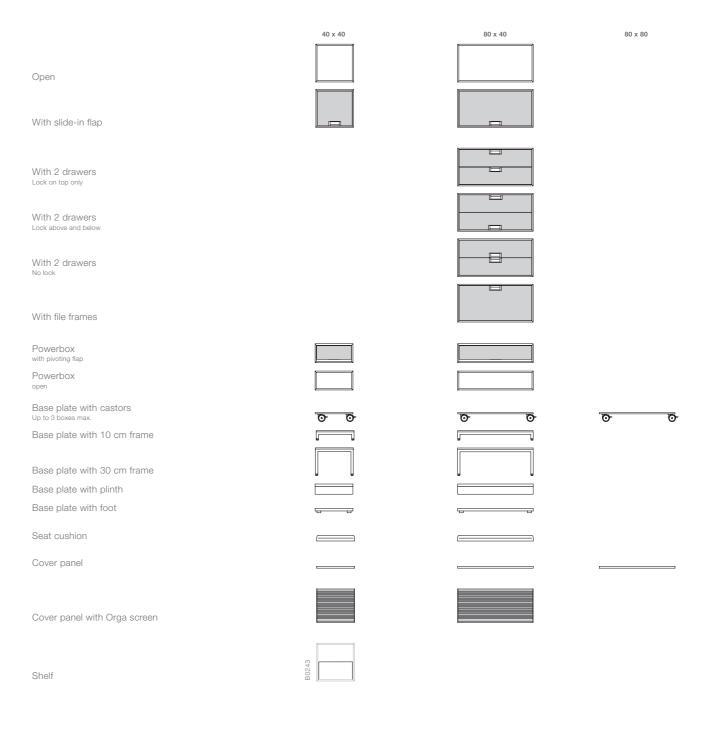

Mobile FlexBox. Make your (business) life easier by taking it with you. So simple, so universal. The dimensions of the small FlexBox (40 x 40 x 40 cm) are an ideal size. Flexbox also comes in bigger sizes: 80 x 40 x 40 cm. Discover all the possibilities?

Not just a flexible piece of furniture, but a firm storage statement. For offices that have more than four walls!

One idea, two designs, a number of variations. Completely flexible, meaning "with castors" or "feet". Trendy materials: pure, natural, tasteful. Every FlexBox is versatile, with push-in flap, file frame, single or double drawer. One thing remains a constant throughout: The sleek handle. Where you choose to place it simply depends on box combination and good taste.

## Design intelligence – in **detail**

Ergonomic handles

Flexbox connectors

sized grids

FlexBox Logistics - flexible and smart. Never before has it been so easy to create new storage space.

One box, two boxes, five boxes. Buy what you need now and simply add on to suit your needs. FlexBox does not require major shipment arrangements – if in doubt, it can be delivered by courier. Assembly doesn't require much manpower either. An easy job for one man or woman. The FlexBox hallmark is its patented fast connector.