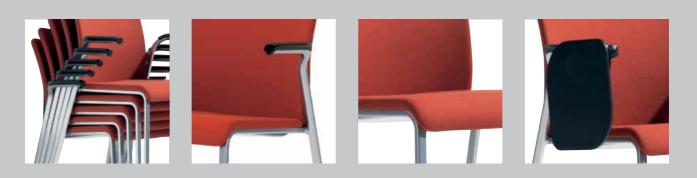

Eastside Make the right impression

Welcome your guests with Eastside chair, a visitor chair offering high performance versatility and good looks – and that feels comfortable in any situation. Stackable with no sharp edges and featuring castors, Eastside chair is **easy to reconfigure** – ideal for conferencing, impromptu meeting and teaming tasks.

## Smart for the environment

Eastside is made of few components assembled with no screws, with a reduced number of low energy materials (steel, PP, foam and fabric).

Eastside is available in **any seating finish**. Configure Eastside to the task: with **amrests, castors or writing table**. **All versions stack**: in vertical (6), compatible with dolly (6) and trolley (8).