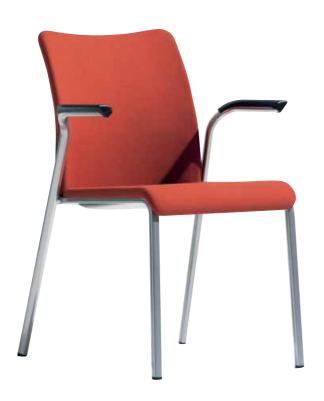

## Comfort over mid to long periods

The open shape features a deep seat and high backrest, and is reliably strong and padded with ergonomic foam.

Height: 850 mm, width: w/o arms 550 mm, with arms 595 mm, with arms and writing tablet 635 mm, depth: 580 mm (overall).

Do what you do better.™