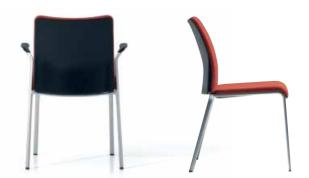

## Smart for the environment

Eastside is made of few components assembled with no screws, with a reduced number of low energy materials (steel, PP, foam and fabric).

Eastside is available in **any seating finish**. Configure Eastside to the task: with **amrests, castors or writing table**. **All versions stack**: in vertical (6), compatible with dolly (6) and trolley (8).