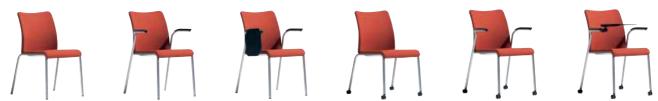

## Smart for the environment

Eastside is made of few components assembled with no screws, with a reduced number of low energy materials (steel, PP, foam and fabric).

Eastside is available in **any seating finish**. Configure Eastside to the task: with **amrests, castors or writing table**. **All versions stack**: in vertical (6), compatible with dolly (6) and trolley (8).